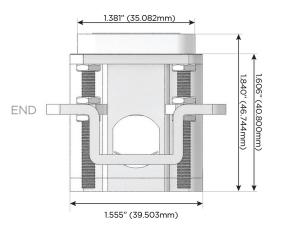

# MORMAX

Mormax Company, Inc.

Distributed by

914-699-0101

TOP

1.381" (35.082mm)

2.106" (53.503mm)

8 Westchester Plaza Elmsford, NY 10523