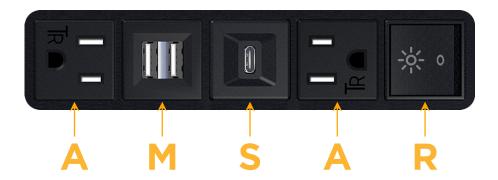

## **Modules/Ports:**

- **Tamper Resistant AC Receptacle**
- Double USB-A (Fast Charging Ports 18W)
- USB-C (25W High Speed Charging Port)
- Switched AC (Rocker Switch)