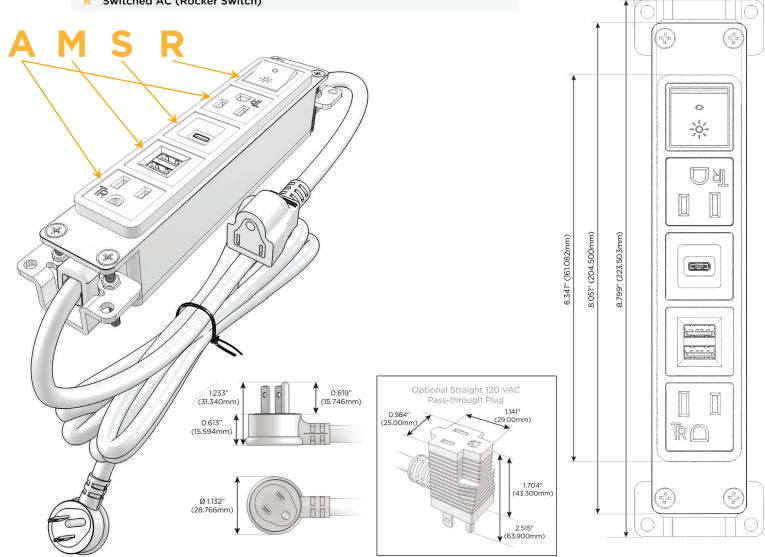

## **Module/Port Options:**

- A Tamper Resistant AC Receptacle
- E USB-A & USB-C (20W)
- M Double USB-A (Fast Charging Ports 18W)
- H HDMI
- 6 CAT 6
- 12 RJ 12
- X Switched AC
- Y 3-Way Switch (Low Voltage)
- V USB-C (45W High Speed Charging Port)
- S USB-C (25W High Speed Charging Port)
- R Switched AC (Rocker Switch)
- Dimmer Switch

# Plug:

Supplied with Low Profile Flat 45° Angle 120 VAC Plug

Optional Standard Straight 120 VAC Plug

Optional Straight 120 VAC Pass-through Plug

- · CLEAN, COMPACT DESIGN
- STREAMLINED
- LOW PROFILE
- SIDE-EXITING CORDS
- PLUG & PLAY
- 6' AC CORD & PLUG (FLAT PLUG STANDARD)
- CUSTOMIZABLE CONFIGURATIONS AND FINISHES
- UL LISTED FOR MOUNTING IN FURNITURE
- 15A

## **Modules/Ports:**

- **Tamper Resistant AC Receptacle**
- Double USB-A (Fast Charging Ports 18W)
- USB-C (25W High Speed Charging Port)
- Switched AC (Rocker Switch)