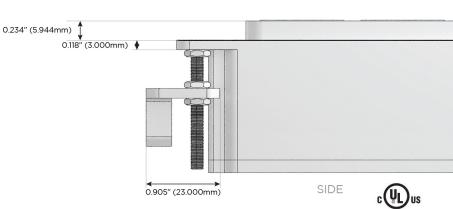

### AC POWER & DATA CONNECTIVITY SOLUTION

M-POWER-5T-AMSAR-B2AB

# MORMAX

Mormax Company, Inc.

Distributed by

914-699-0101

TOP

1.381" (35.082mm)

2.106" (53.503mm)

8 Westchester Plaza Elmsford, NY 10523

sales@mormax.com mormax.com

Specs: