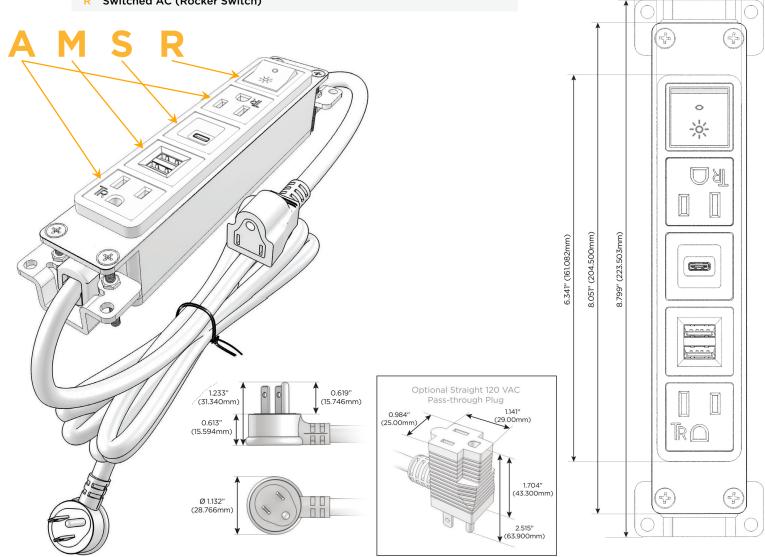

# **Module/Port Options:**

- A Tamper Resistant AC Receptacle
- E USB-A & USB-C (20W)
- M Double USB-A (Fast Charging Ports 18W)
- H HDMI
- 6 CAT 6
- 12 RJ 12
- X Switched AC
- Y 3-Way Switch (Low Voltage)
- V USB-C (45W High Speed Charging Port)
- S USB-C (25W High Speed Charging Port)
- R Switched AC (Rocker Switch)
- D Dimmer Switch

### Plug:

Supplied with Low Profile Flat 45° Angle 120 VAC Plug

Optional Standard Straight 120 VAC Plug

Optional Straight 120 VAC Pass-through Plug

- · CLEAN, COMPACT DESIGN
- STREAMLINED
- LOW PROFILE
- SIDE-EXITING CORDS
- PLUG & PLAY
- 6' AC CORD & PLUG (FLAT PLUG STANDARD)
- CUSTOMIZABLE CONFIGURATIONS AND FINISHES
- UL LISTED FOR MOUNTING IN FURNITURE
- 15A

# **Modules/Ports:**

- **Tamper Resistant AC Receptacle**
- Double USB-A (Fast Charging Ports 18W)
- USB-C (25W High Speed Charging Port)
- Switched AC (Rocker Switch)