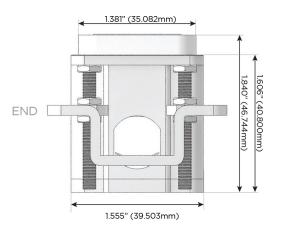

# MORMAX

Mormax Company, Inc.

Distributed by

914-699-0101

TOP

1.381" (35.082mm)

2.106" (53.503mm)

8 Westchester Plaza Elmsford, NY 10523