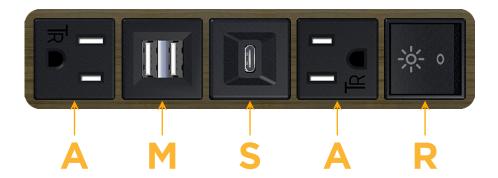

# **Modules/Ports:**

- **Tamper Resistant AC Receptacle**
- Double USB-A (Fast Charging Ports 18W)
- USB-C (25W High Speed Charging Port)
- Switched AC (Rocker Switch)