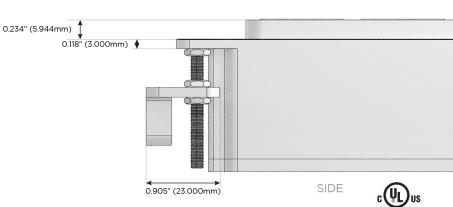

# MORMAX

Mormax Company, Inc.

Distributed by

914-699-0101

TOP

1.381" (35.082mm)

2.106" (53.503mm)

8 Westchester Plaza Elmsford, NY 10523