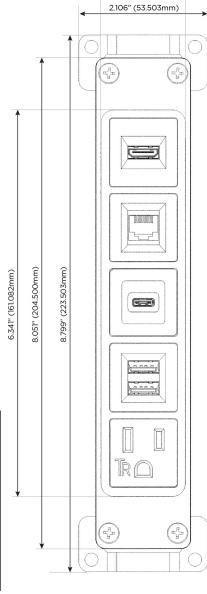

### **Module/Port Options:**

- A Tamper Resistant AC Receptacle
- E USB-A & USB-C (20W)
- M Double USB-A (Fast Charging Ports 18W)
- H HDMI
- 6 CAT 6
- 12 RJ 12
- X Switched AC
- Y 3-Way Switch (Low Voltage)
- V USB-C (45W High Speed Charging Port)
- S USB-C (25W High Speed Charging Port)
- R Switched AC (Rocker Switch)
- D Dimmer Switch