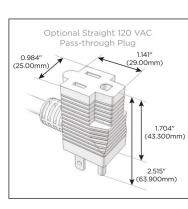

## Plug:

Supplied with Low Profile Flat 45° Angle 120 VAC Plug

Optional Standard Straight 120 VAC Plug

Optional Straight 120 VAC Pass-through Plug

- · CLEAN, COMPACT DESIGN
- STREAMLINED
- LOW PROFILE
- SIDE-EXITING CORDS
- PLUG & PLAY
- 6' AC CORD & PLUG (FLAT PLUG STANDARD)
- CUSTOMIZABLE CONFIGURATIONS AND FINISHES
- UL LISTED FOR MOUNTING IN FURNITURE
- 15A