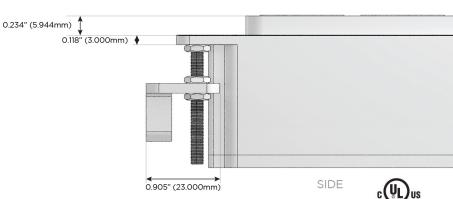

# Distributed by

Mormax Company, Inc. 8 Westchester Plaza

914-699-0101 sales@mormax.com

mormax.com

TOP

1.381" (35.082mm)

1.233" (31.340mm) 0.619" (15.746mm) 0.613" (15.594mm) Ø 1132" (28.766mm)