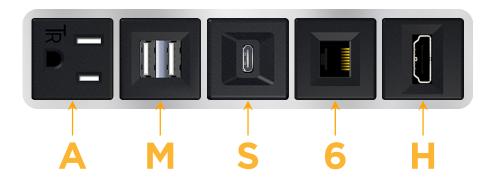

#### AC POWER & DATA CONNECTIVITY SOLUTION

M-POWER-5T-AMS6H-SS8B

### **Module/Port Options:**

- A Tamper Resistant AC Receptacle
- E USB-A & USB-C (20W)
- M Double USB-A (Fast Charging Ports 18W)
- H HDMI
- 6 CAT 6
- 12 RJ 12
- X Switched AC
- Y 3-Way Switch (Low Voltage)
- V USB-C (45W High Speed Charging Port)
- S USB-C (25W High Speed Charging Port)
- R Switched AC (Rocker Switch)
- D Dimmer Switch