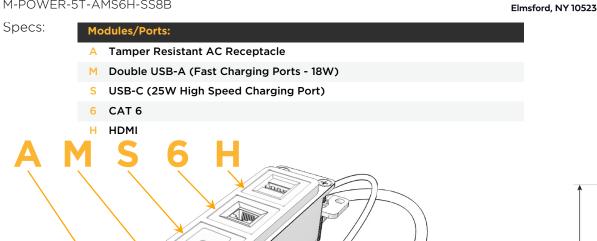

#### AC POWER & DATA CONNECTIVITY SOLUTION

M-POWER-5T-AMS6H-SS8B

### **Module/Port Options:**

- A Tamper Resistant AC Receptacle
- E USB-A & USB-C (20W)
- M Double USB-A (Fast Charging Ports 18W)
- H HDMI
- 6 CAT 6
- 12 RJ 12
- X Switched AC
- Y 3-Way Switch (Low Voltage)
- V USB-C (45W High Speed Charging Port)
- S USB-C (25W High Speed Charging Port)
- R Switched AC (Rocker Switch)
- D Dimmer Switch