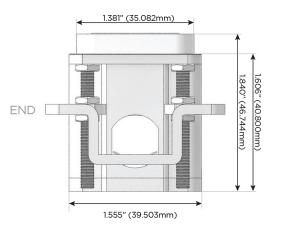

# Distributed by

Mormax Company, Inc. 8 Westchester Plaza

914-699-0101 sales@mormax.com

mormax.com

TOP

1.381" (35.082mm)

1.233" (31.340mm) 0.619" (15.746mm) 0.613" (15.594mm) Ø 1132" (28.766mm)