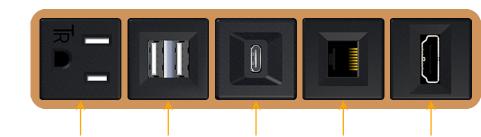

#### **Module/Port Options:**

- **Tamper Resistant AC Receptacle**
- USB-A & USB-C (20W)
- Double USB-A (Fast Charging Ports 18W)
- **HDMI**
- CAT 6
- **RJ 12**
- Switched AC
- 3-Way Switch (Low Voltage)
- V USB-C (45W High Speed Charging Port)
- USB-C (25W High Speed Charging Port)
- R Switched AC (Rocker Switch)
- D Dimmer Switch

# **Modules/Ports: Tamper Resistant AC Receptacle** Double USB-A (Fast Charging Ports - 18W)

- USB-C (25W High Speed Charging Port)
- CAT 6