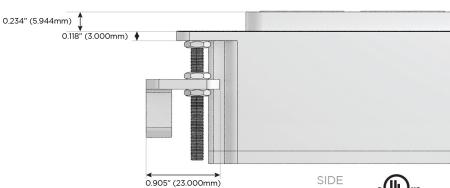

AC (Rocker Switch)
- D Dimmer Switch

## Plug:

Supplied with Low Profile Flat 45° Angle 120 VAC Plug

Optional Standard Straight 120 VAC Plug

Optional Straight 120 VAC Pass-through Plug

- CLEAN, COMPACT DESIGN
- **STREAMLINED**
- **LOW PROFILE**
- SIDE-EXITING CORDS
- **PLUG & PLAY**
- 6' AC CORD & PLUG (FLAT PLUG STANDARD)
- **CUSTOMIZABLE CONFIGURATIONS AND FINISHES**
- **UL LISTED FOR MOUNTING IN FURNITURE**
- 15A





#### AC POWER & DATA CONNECTIVITY SOLUTION

M-POWER-5T-AMS6H-CB

# Distributed by



Mormax Company, Inc.

914-699-0101

8 Westchester Plaza Elmsford, NY 10523

sales@mormax.com

mormax.com

TOP

1.381" (35.082mm)

Specs:

# **Modules/Ports: Tamper Resistant AC Receptacle** Double USB-A (Fast Charging Ports - 18W)

- USB-C (25W High Speed Charging Port)
- CAT 6