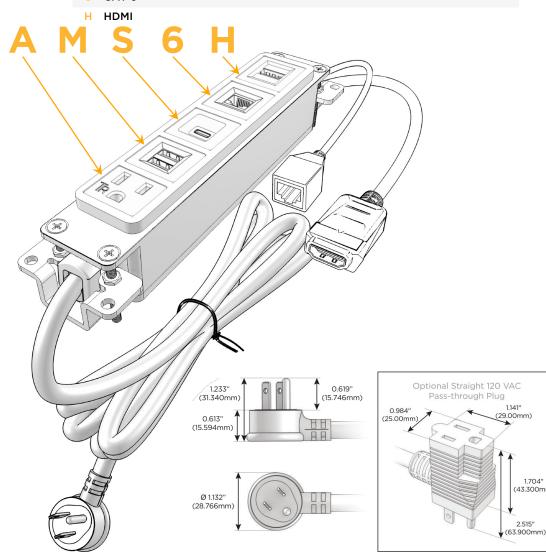

#### AC POWER & DATA CONNECTIVITY SOLUTION

M-POWER-5T-AMS6H-CB

Distributed by

Mormax Company, Inc. 8 Westchester Plaza

Elmsford, NY 10523

914-699-0101 sales@mormax.com

mormax.com

Metro Light & Power's line of power & data solutions offers sophisticated design elements combined with greater ease of installation. Streamlined and low-profile, enhanced by side-exiting cords, our outlets advance the industry with their cutting edge look and feel. We believe flexibility is key, and we provide a variety of mounting options, including the ability to mount in limited spaces. Our outlets are available in many finishes and configurations, in addition to a custom color and finish capability for our clients.

#### **Module/Port Options:**

- **Tamper Resistant AC Receptacle**
- USB-A & USB-C (20W)
- Double USB-A (Fast Charging Ports 18W)
- **HDMI**
- CAT 6
- **RJ 12**
- Switched AC
- 3-Way Switch (Low Voltage)
- V USB-C (45W High Speed Charging Port)
- USB-C (25W High Speed Charging Port)
- R Switched AC (Rocker Switch)
- D Dimmer Switch

## Plug:

Supplied with Low Profile Flat 45° Angle 120 VAC Plug

Optional Standard Straight 120 VAC Plug

Optional Straight 120 VAC Pass-through Plug

- CLEAN, COMPACT DESIGN
- **STREAMLINED**
- **LOW PROFILE**
- SIDE-EXITING CORDS
- **PLUG & PLAY**
- 6' AC CORD & PLUG (FLAT PLUG STANDARD)
- **CUSTOMIZABLE CONFIGURATIONS AND FINISHES**
- **UL LISTED FOR MOUNTING IN FURNITURE**
- 15A

#### AC POWER & DATA CONNECTIVITY SOLUTION

M-POWER-5T-AMS6H-CB

# Distributed by

Mormax Company, Inc.

914-699-0101

8 Westchester Plaza Elmsford, NY 10523

sales@mormax.com

mormax.com

TOP

1.381" (35.082mm)