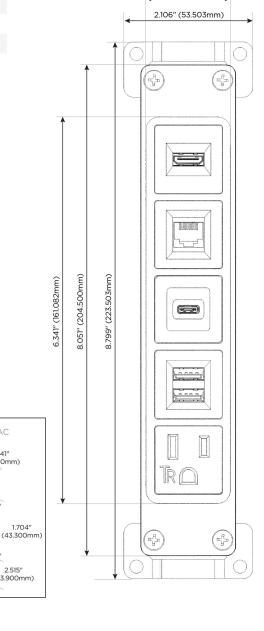

#### **Module/Port Options:**

- **Tamper Resistant AC Receptacle**
- USB-A & USB-C (20W)
- Double USB-A (Fast Charging Ports 18W)
- **HDMI**
- CAT 6
- **RJ 12**
- Switched AC
- 3-Way Switch (Low Voltage)
- V USB-C (45W High Speed Charging Port)
- USB-C (25W High Speed Charging Port)
- R Switched AC (Rocker Switch)
- D Dimmer Switch

# **Modules/Ports: Tamper Resistant AC Receptacle** Double USB-A (Fast Charging Ports - 18W)

- USB-C (25W High Speed Charging Port)
- CAT 6