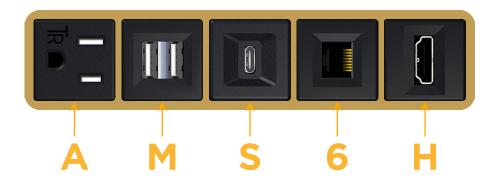

#### **Module/Port Options:**

- A Tamper Resistant AC Receptacle
- E USB-A & USB-C (20W)
- M Double USB-A (Fast Charging Ports 18W)
- H HDMI
- 6 CAT 6
- 12 RJ 12
- X Switched AC
- Y 3-Way Switch (Low Voltage)
- V USB-C (45W High Speed Charging Port)
- S USB-C (25W High Speed Charging Port)
- R Switched AC (Rocker Switch)
- D Dimmer Switch

Specs: Modules/Ports:

A Tamper Resistant AC Receptacle

M Double USB-A (Fast Charging Ports - 18W)

S USB-C (25W High Speed Charging Port)