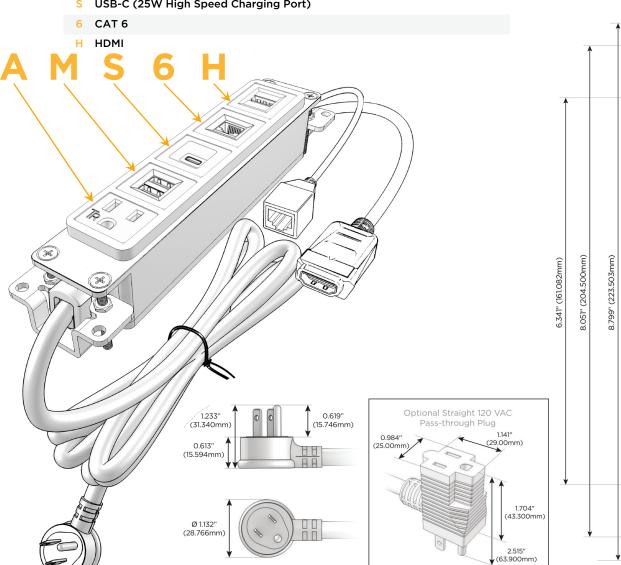

#### **Module/Port Options:**

- A Tamper Resistant AC Receptacle
- E USB-A & USB-C (20W)
- M Double USB-A (Fast Charging Ports 18W)
- H HDMI
- 6 CAT 6
- 12 RJ 12
- X Switched AC
- Y 3-Way Switch (Low Voltage)
- V USB-C (45W High Speed Charging Port)
- S USB-C (25W High Speed Charging Port)
- R Switched AC (Rocker Switch)
- D Dimmer Switch

## Plug:

Supplied with Low Profile Flat 45° Angle 120 VAC Plug

Optional Standard Straight 120 VAC Plug

Optional Straight 120 VAC Pass-through Plug

- · CLEAN, COMPACT DESIGN
- STREAMLINED
- LOW PROFILE
- SIDE-EXITING CORDS
- PLUG & PLAY
- 6' AC CORD & PLUG (FLAT PLUG STANDARD)
- CUSTOMIZABLE CONFIGURATIONS AND FINISHES
- UL LISTED FOR MOUNTING IN FURNITURE
- 15A

Specs: Modules/Ports:

A Tamper Resistant AC Receptacle

M Double USB-A (Fast Charging Ports - 18W)

S USB-C (25W High Speed Charging Port)