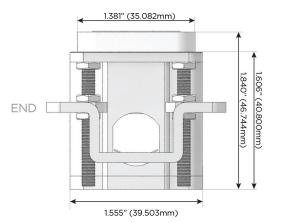

# Distributed by

Mormax Company, Inc.

914-699-0101

8 Westchester Plaza

sales@mormax.com mormax.com

TOP

1.381" (35.082mm)

2.106" (53.503mm)