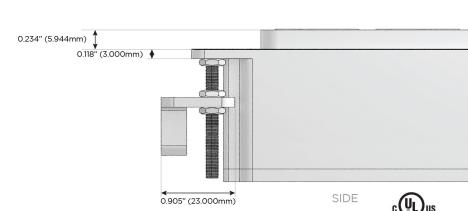

Charging Port)
- R Switched AC (Rocker Switch)
- D Dimmer Switch

## Plug:

Supplied with Low Profile Flat 45° Angle 120 VAC Plug

Optional Standard Straight 120 VAC Plug

Optional Straight 120 VAC Pass-through Plug

- · CLEAN, COMPACT DESIGN
- STREAMLINED
- LOW PROFILE
- SIDE-EXITING CORDS
- PLUG & PLAY
- 6' AC CORD & PLUG (FLAT PLUG STANDARD)
- CUSTOMIZABLE CONFIGURATIONS AND FINISHES
- UL LISTED FOR MOUNTING IN FURNITURE
- 15A





#### AC POWER & DATA CONNECTIVITY SOLUTION

M-POWER-5T-AMS6H-BRB

# Distributed by



Mormax Company, Inc.

914-699-0101

8 Westchester Plaza

sales@mormax.com mormax.com

TOP

1.381" (35.082mm)

2.106" (53.503mm)

Specs: Modules/Ports:

A Tamper Resistant AC Receptacle

M Double USB-A (Fast Charging Ports - 18W)

S USB-C (25W High Speed Charging Port)