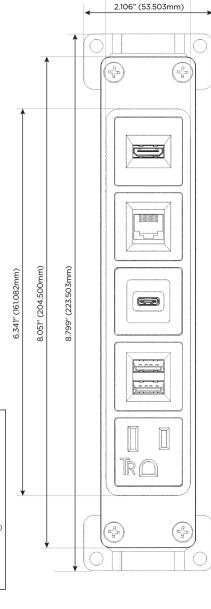

### **Module/Port Options:**

- A Tamper Resistant AC Receptacle
- E USB-A & USB-C (20W)
- M Double USB-A (Fast Charging Ports 18W)
- H HDMI
- 6 CAT 6
- 12 RJ 12
- X Switched AC
- Y 3-Way Switch (Low Voltage)
- V USB-C (45W High Speed Charging Port)
- S USB-C (25W High Speed Charging Port)
- R Switched AC (Rocker Switch)
- D Dimmer Switch

# Distributed by

Mormax Company, Inc.
8 Westchester Plaza

914-699-0101

TOP

1.381" (35.082mm)

sales@mormax.com mormax.com

-AMS6H-BRAAB

Modules/Ports: