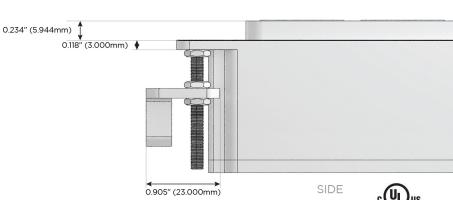

eed Charging Port)
- R Switched AC (Rocker Switch)
- D Dimmer Switch

## Plug:

Supplied with Low Profile Flat 45° Angle 120 VAC Plug

Optional Standard Straight 120 VAC Plug

Optional Straight 120 VAC Pass-through Plug

- CLEAN, COMPACT DESIGN
- STREAMLINED
- LOW PROFILE
- SIDE-EXITING CORDS
- PLUG & PLAY
- 6' AC CORD & PLUG (FLAT PLUG STANDARD)
- CUSTOMIZABLE CONFIGURATIONS AND FINISHES
- UL LISTED FOR MOUNTING IN FURNITURE
- 15A





### AC POWER & DATA CONNECTIVITY SOLUTION

M-POWER-5T-AMS6H-BRAAB

Specs:

# Distributed by



Mormax Company, Inc.
8 Westchester Plaza

914-699-0101

TOP

1.381" (35.082mm)

sales@mormax.com mormax.com

-AMS6H-BRAAB

Modules/Ports:

A Tamper Resistant AC Receptacle

- M Double USB-A (Fast Charging Ports 18W)
- S USB-C (25W High Speed Charging Port)