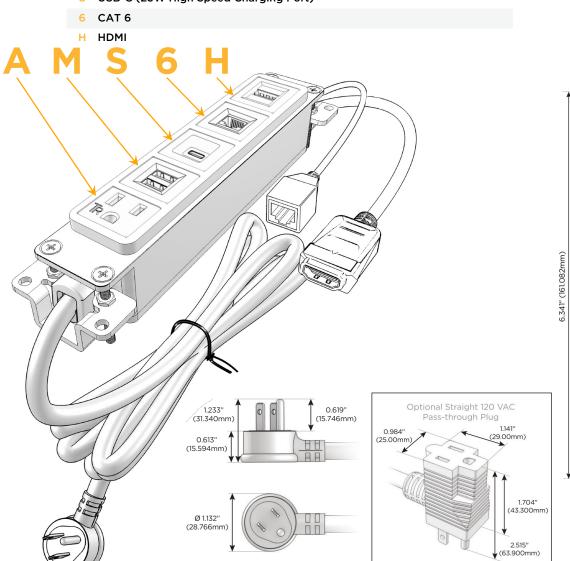

### **Module/Port Options:**

- A Tamper Resistant AC Receptacle
- E USB-A & USB-C (20W)
- M Double USB-A (Fast Charging Ports 18W)
- H HDMI
- 6 CAT 6
- 12 RJ 12
- X Switched AC
- Y 3-Way Switch (Low Voltage)
- V USB-C (45W High Speed Charging Port)
- S USB-C (25W High Speed Charging Port)
- R Switched AC (Rocker Switch)
- D Dimmer Switch

## Plug:

Supplied with Low Profile Flat 45° Angle 120 VAC Plug

Optional Standard Straight 120 VAC Plug

Optional Straight 120 VAC Pass-through Plug

- CLEAN, COMPACT DESIGN
- STREAMLINED
- LOW PROFILE
- SIDE-EXITING CORDS
- PLUG & PLAY
- 6' AC CORD & PLUG (FLAT PLUG STANDARD)
- CUSTOMIZABLE CONFIGURATIONS AND FINISHES
- UL LISTED FOR MOUNTING IN FURNITURE
- 15A

A Tamper Resistant AC Receptacle

- M Double USB-A (Fast Charging Ports 18W)
- S USB-C (25W High Speed Charging Port)