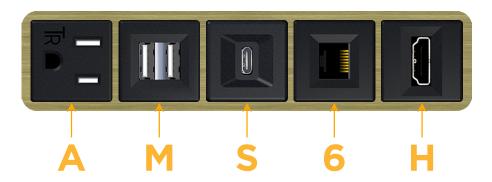

#### AC POWER & DATA CONNECTIVITY SOLUTION

M-POWER-5T-AMS6H-BRAAB

### **Module/Port Options:**

- A Tamper Resistant AC Receptacle
- E USB-A & USB-C (20W)
- M Double USB-A (Fast Charging Ports 18W)
- H HDMI
- 6 CAT 6
- 12 RJ 12
- X Switched AC
- Y 3-Way Switch (Low Voltage)
- V USB-C (45W High Speed Charging Port)
- S USB-C (25W High Speed Charging Port)
- R Switched AC (Rocker Switch)
- D Dimmer Switch

A Tamper Resistant AC Receptacle

- M Double USB-A (Fast Charging Ports 18W)
- S USB-C (25W High Speed Charging Port)