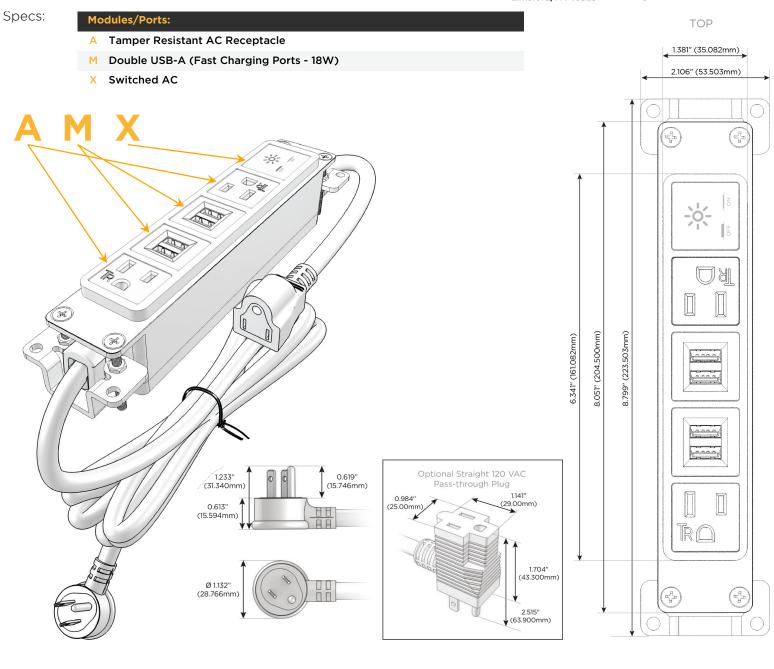

## Module/Port Options:

- A Tamper Resistant AC Receptacle
- E USB-A & USB-C (20W)
- M Double USB-A (Fast Charging Ports 18W)
- H HDMI
- 6 CAT 6
- 12 RJ 12
- X Switched AC
- Y 3-Way Switch (Low Voltage)
- V USB-C (45W High Speed Charging Port)
- S USB-C (25W High Speed Charging Port)
- R Switched AC (Rocker Switch)
- D Dimmer Switch

#### Plug:

Supplied with Low Profile Flat 45° Angle 120 VAC Plug

Optional Standard Straight 120 VAC Plug

Optional Straight 120 VAC Pass-through Plug

- CLEAN, COMPACT DESIGN
- STREAMLINED
- LOW PROFILE
- SIDE-EXITING CORDS
- PLUG & PLAY
- 6' AC CORD & PLUG (FLAT PLUG STANDARD)
- CUSTOMIZABLE CONFIGURATIONS AND FINISHES
- UL LISTED FOR MOUNTING IN FURNITURE
- 15A