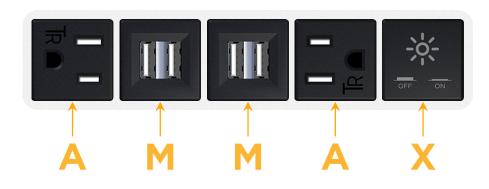

## Module/Port Options:

- A Tamper Resistant AC Receptacle
- E USB-A & USB-C (20W)
- M Double USB-A (Fast Charging Ports 18W)
- H HDMI
- 6 CAT 6
- 12 RJ 12
- X Switched AC
- Y 3-Way Switch (Low Voltage)
- V USB-C (45W High Speed Charging Port)
- S USB-C (25W High Speed Charging Port)
- R Switched AC (Rocker Switch)
- D Dimmer Switch