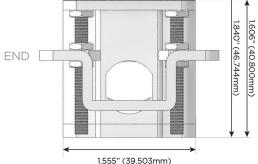

#### Plug:

Supplied with Low Profile Flat 45° Angle 120 VAC Plug

Optional Standard Straight 120 VAC Plug

Optional Straight 120 VAC Pass-through Plug

- CLEAN, COMPACT DESIGN
- STREAMLINED
- LOW PROFILE
- SIDE-EXITING CORDS
- PLUG & PLAY
- 6' AC CORD & PLUG (FLAT PLUG STANDARD)
- CUSTOMIZABLE CONFIGURATIONS AND FINISHES
- UL LISTED FOR MOUNTING IN FURNITURE
- 15A