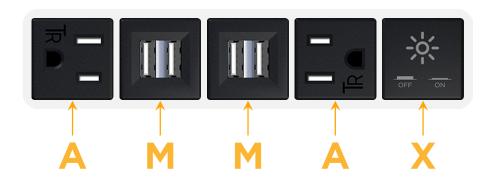

## Module/Port Options:

- A Tamper Resistant AC Receptacle
- E USB-A & USB-C (20W)
- M Double USB-A (Fast Charging Ports 18W)
- H HDMI
- 6 CAT 6
- 12 RJ 12
- X Switched AC
- Y 3-Way Switch (Low Voltage)
- V USB-C (45W High Speed Charging Port)
- S USB-C (25W High Speed Charging Port)
- R Switched AC (Rocker Switch)
- D Dimmer Switch