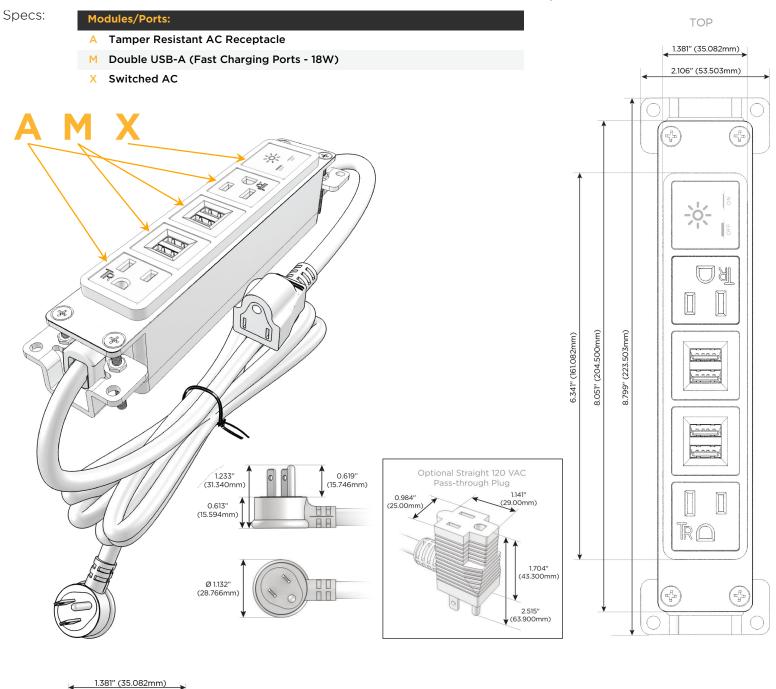

## Module/Port Options:

- A Tamper Resistant AC Receptacle
- E USB-A & USB-C (20W)
- M Double USB-A (Fast Charging Ports 18W)
- H HDMI
- 6 CAT 6
- 12 RJ 12
- X Switched AC
- Y 3-Way Switch (Low Voltage)
- V USB-C (45W High Speed Charging Port)
- S USB-C (25W High Speed Charging Port)
- R Switched AC (Rocker Switch)
- D Dimmer Switch

### Plug:

Supplied with Low Profile Flat 45° Angle 120 VAC Plug

Optional Standard Straight 120 VAC Plug

Optional Straight 120 VAC Pass-through Plug

- CLEAN, COMPACT DESIGN
- STREAMLINED
- LOW PROFILE
- SIDE-EXITING CORDS
- PLUG & PLAY
- 6' AC CORD & PLUG (FLAT PLUG STANDARD)
- CUSTOMIZABLE CONFIGURATIONS AND FINISHES
- UL LISTED FOR MOUNTING IN FURNITURE
- 15A