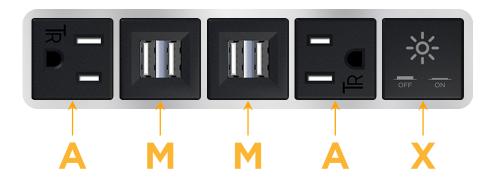

## **Modules/Ports:**

- A Tamper Resistant AC Receptacle
- M Double USB-A (Fast Charging Ports 18W)
- X Switched AC