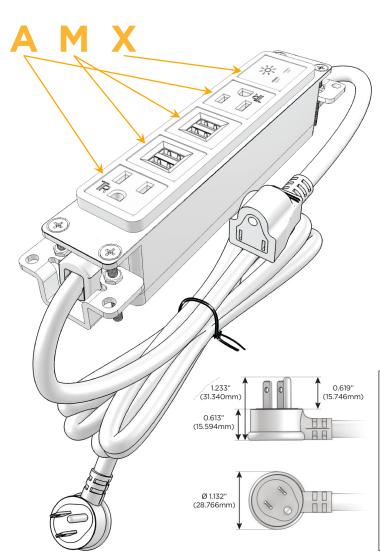

# Plug:

Supplied with Low Profile Flat 45° Angle 120 VAC Plug

Optional Standard Straight 120 VAC Plug

Optional Straight 120 VAC Pass-through Plug

- CLEAN, COMPACT DESIGN
- **STREAMLINED**
- **LOW PROFILE**
- SIDE-EXITING CORDS
- **PLUG & PLAY**
- 6' AC CORD & PLUG (FLAT PLUG STANDARD)
- **CUSTOMIZABLE CONFIGURATIONS AND FINISHES**
- **UL LISTED FOR MOUNTING IN FURNITURE**
- 15A

# Distributed by

Mormax Company, Inc.

914-699-0101

TOP

1.381" (35.082mm)

8 Westchester Plaza Sa Elmsford, NY 10523 m

sales@mormax.com mormax.com

Specs: