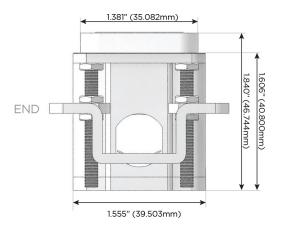

# Distributed by

Mormax Company, Inc.

914-699-0101

TOP

1.381" (35.082mm)

8 Westchester Plaza Sa Elmsford, NY 10523 m

sales@mormax.com mormax.com

Specs: