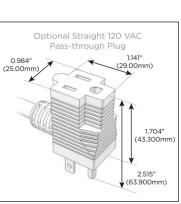

# Plug:

Supplied with Low Profile Flat 45° Angle 120 VAC Plug

Optional Standard Straight 120 VAC Plug

Optional Straight 120 VAC Pass-through Plug

- CLEAN, COMPACT DESIGN
- **STREAMLINED**
- **LOW PROFILE**
- SIDE-EXITING CORDS
- **PLUG & PLAY**
- 6' AC CORD & PLUG (FLAT PLUG STANDARD)
- **CUSTOMIZABLE CONFIGURATIONS AND FINISHES**
- **UL LISTED FOR MOUNTING IN FURNITURE**
- 15A