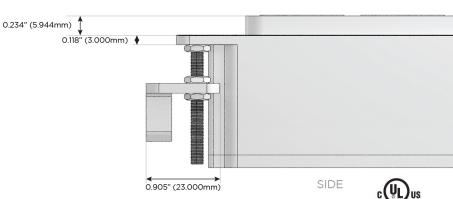

# Plug:

Supplied with Low Profile Flat 45° Angle 120 VAC Plug

Optional Standard Straight 120 VAC Plug

Optional Straight 120 VAC Pass-through Plug

- CLEAN, COMPACT DESIGN
- **STREAMLINED**
- **LOW PROFILE**
- SIDE-EXITING CORDS
- **PLUG & PLAY**
- 6' AC CORD & PLUG (FLAT PLUG STANDARD)
- **CUSTOMIZABLE CONFIGURATIONS AND FINISHES**
- **UL LISTED FOR MOUNTING IN FURNITURE**
- 15A