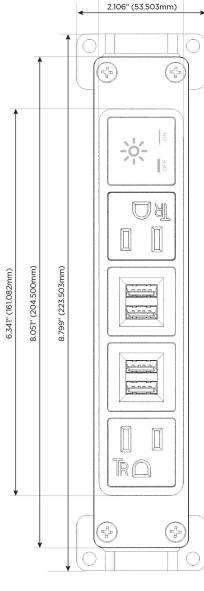

#### AC POWER & DATA CONNECTIVITY SOLUTION

M-POWER-5T-AMMAX-SS8B

Distributed by

Mormax Company, Inc. 8 Westchester Plaza

914-699-0101 sales@mormax.com

mormax.com

Elmsford, NY 10523 Metro Light & Power's line of power & data solutions offers sophisticated design elements combined with greater ease of installation. Streamlined and low-profile, enhanced by side-exiting cords, our outlets advance the industry with their cutting edge look and feel. We believe

## **Module/Port Options:**

- **Tamper Resistant AC Receptacle**
- USB-A & USB-C (20W)
- Double USB-A (Fast Charging Ports 18W)
- **HDMI**
- CAT 6
- **RJ 12**
- Switched AC
- 3-Way Switch (Low Voltage)
- V USB-C (45W High Speed Charging Port)
- USB-C (25W High Speed Charging Port)
- R Switched AC (Rocker Switch)
- D Dimmer Switch

## **Modules/Ports:**

- A Tamper Resistant AC Receptacle
- M Double USB-A (Fast Charging Ports 18W)
- X Switched AC