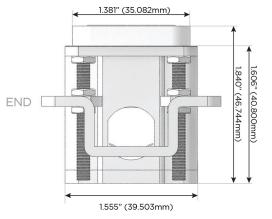

# Distributed by

Mormax Company, Inc.
8 Westchester Plaza

Elmsford, NY 10523

<u>&</u>

914-699-0101

TOP

1.381" (35.082mm)

<u>∨</u> !