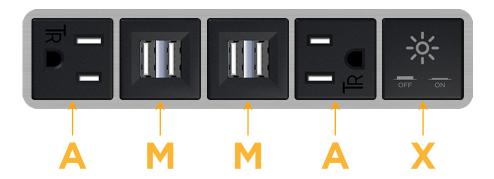

### **Module/Port Options:**

- **Tamper Resistant AC Receptacle**
- USB-A & USB-C (20W)
- Double USB-A (Fast Charging Ports 18W)
- **HDMI**
- CAT 6
- **RJ 12**
- Switched AC
- 3-Way Switch (Low Voltage)
- V USB-C (45W High Speed Charging Port)
- USB-C (25W High Speed Charging Port)
- R Switched AC (Rocker Switch)
- D Dimmer Switch

sales@mormax.com mormax.com

U mornia.

**Modules/Ports:** 

A Tamper Resistant AC Receptacle

M Double USB-A (Fast Charging Ports - 18W)

X Switched AC