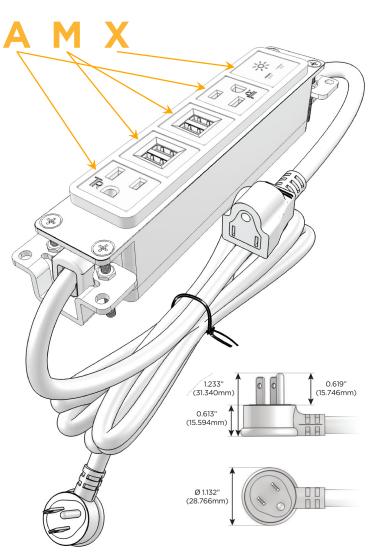

# Plug:

Supplied with Low Profile Flat 45° Angle 120 VAC Plug

Optional Standard Straight 120 VAC Plug

Optional Straight 120 VAC Pass-through Plug

- CLEAN, COMPACT DESIGN
- **STREAMLINED**
- **LOW PROFILE**
- SIDE-EXITING CORDS
- **PLUG & PLAY**
- 6' AC CORD & PLUG (FLAT PLUG STANDARD)
- **CUSTOMIZABLE CONFIGURATIONS AND FINISHES**
- **UL LISTED FOR MOUNTING IN FURNITURE**
- 15A

sales@mormax.com mormax.com

U mornia.

**Modules/Ports:** 

A Tamper Resistant AC Receptacle

M Double USB-A (Fast Charging Ports - 18W)

X Switched AC