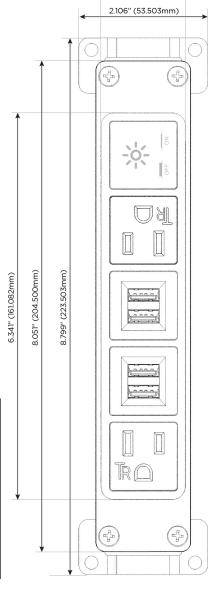

#### AC POWER & DATA CONNECTIVITY SOLUTION

M-POWER-5T-AMMAX-SS4AB

Specs:

# Distributed by

Mormax Company, Inc.
8 Westchester Plaza

Elmsford, NY 10523

<u>&</u>

914-699-0101

TOP

1.381" (35.082mm)

<u>∨</u> !

sales@mormax.com mormax.com

U mornia.

**Modules/Ports:** 

A Tamper Resistant AC Receptacle

M Double USB-A (Fast Charging Ports - 18W)

X Switched AC