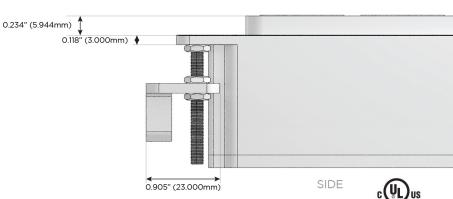

# Distributed by

Mormax Company, Inc.
8 Westchester Plaza

Elmsford, NY 10523

<u>&</u>

914-699-0101

TOP

1.381" (35.082mm)

<u>∨</u> !