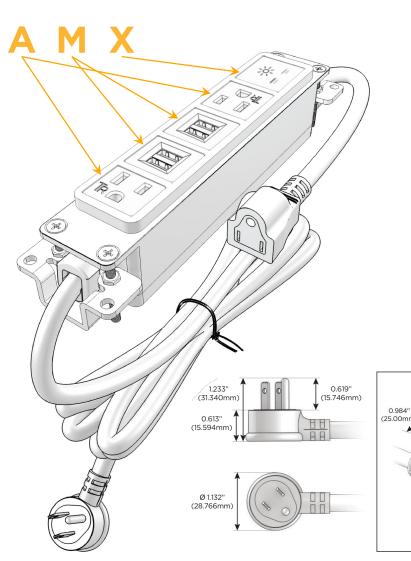

# Plug:

Supplied with Low Profile Flat 45° Angle 120 VAC Plug

Optional Standard Straight 120 VAC Plug

Optional Straight 120 VAC Pass-through Plug

- CLEAN, COMPACT DESIGN
- STREAMLINED
- LOW PROFILE
- SIDE-EXITING CORDS
- PLUG & PLAY
- 6' AC CORD & PLUG (FLAT PLUG STANDARD)
- CUSTOMIZABLE CONFIGURATIONS AND FINISHES
- UL LISTED FOR MOUNTING IN FURNITURE
- 15A

# Modules/Ports:

- A Tamper Resistant AC Receptacle
- M Double USB-A (Fast Charging Ports 18W)
- X Switched AC