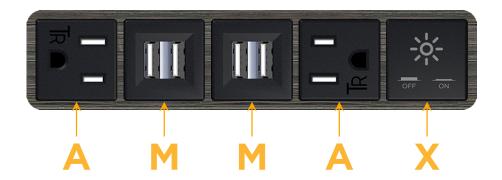

# Modules/Ports:

- A Tamper Resistant AC Receptacle
- M Double USB-A (Fast Charging Ports 18W)
- X Switched AC