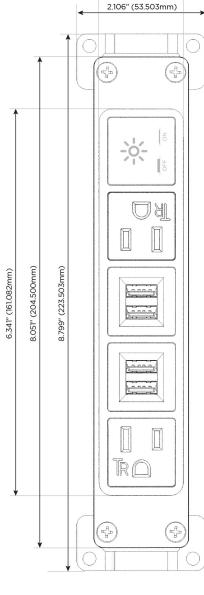

# Modules/Ports:

- A Tamper Resistant AC Receptacle
- M Double USB-A (Fast Charging Ports 18W)
- X Switched AC