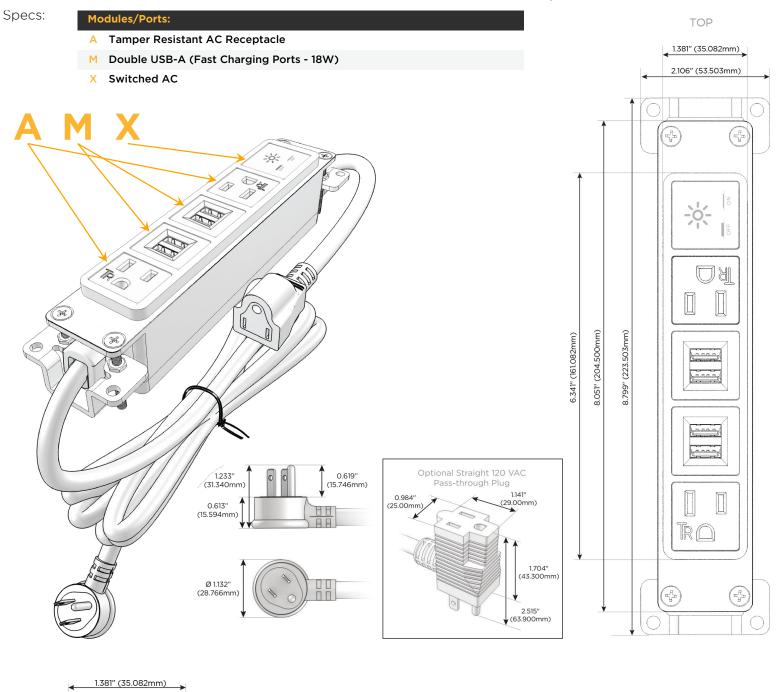

#### Features:

- Module/Port Options:
- A Tamper Resistant AC Receptacle
- E USB-A & USB-C (20W)
- M Double USB-A (Fast Charging Ports 18W)
- H HDMI
- 6 CAT 6
- 12 RJ 12
- X Switched AC
- Y 3-Way Switch (Low Voltage)
- V USB-C (45W High Speed Charging Port)
- S USB-C (25W High Speed Charging Port)
- R Switched AC (Rocker Switch)
- D Dimmer Switch

#### Plug:

Supplied with Low Profile Flat 45° Angle 120 VAC Plug

Optional Standard Straight 120 VAC Plug

Optional Straight 120 VAC Pass-through Plug

- CLEAN, COMPACT DESIGN
- STREAMLINED
- LOW PROFILE
- SIDE-EXITING CORDS
- PLUG & PLAY
- 6' AC CORD & PLUG (FLAT PLUG STANDARD)
- CUSTOMIZABLE CONFIGURATIONS AND FINISHES
- UL LISTED FOR MOUNTING IN FURNITURE
- 15A