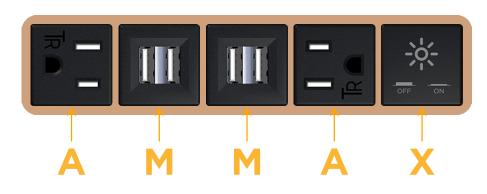

#### Features:

- Module/Port Options:
- A Tamper Resistant AC Receptacle
- E USB-A & USB-C (20W)
- M Double USB-A (Fast Charging Ports 18W)
- H HDMI
- 6 CAT 6
- 12 RJ 12
- X Switched AC
- Y 3-Way Switch (Low Voltage)
- V USB-C (45W High Speed Charging Port)
- S USB-C (25W High Speed Charging Port)
- R Switched AC (Rocker Switch)
- D Dimmer Switch