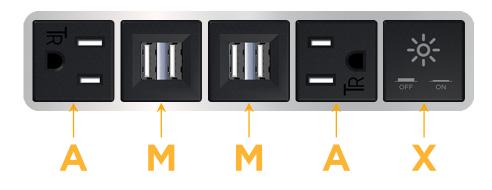

# Module/Port Options:

- A Tamper Resistant AC Receptacle
- E USB-A & USB-C (20W)
- M Double USB-A (Fast Charging Ports 18W)
- H HDMI
- 6 CAT 6
- 12 RJ 12
- X Switched AC
- Y 3-Way Switch (Low Voltage)
- V USB-C (45W High Speed Charging Port)
- S USB-C (25W High Speed Charging Port)
- R Switched AC (Rocker Switch)
- D Dimmer Switch