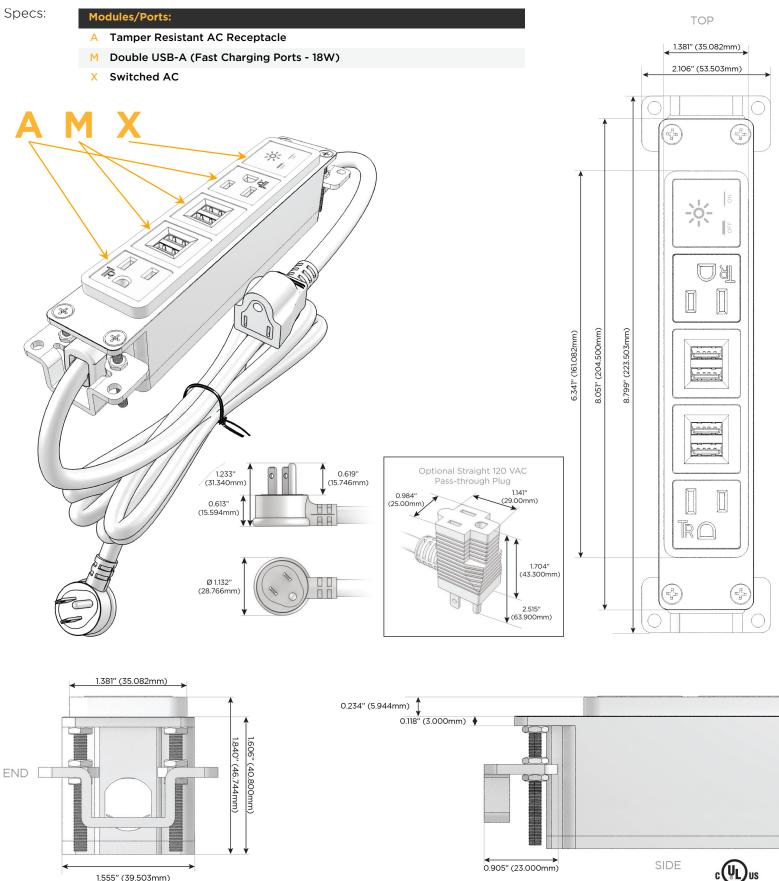

# Module/Port Options:

- A Tamper Resistant AC Receptacle
- E USB-A & USB-C (20W)
- M Double USB-A (Fast Charging Ports 18W)
- H HDMI
- 6 CAT 6
- 12 RJ 12
- X Switched AC
- Y 3-Way Switch (Low Voltage)
- V USB-C (45W High Speed Charging Port)
- S USB-C (25W High Speed Charging Port)
- R Switched AC (Rocker Switch)
- D Dimmer Switch

### Plug:

Supplied with Low Profile Flat 45° Angle 120 VAC Plug

Optional Standard Straight 120 VAC Plug

Optional Straight 120 VAC Pass-through Plug

- CLEAN, COMPACT DESIGN
- STREAMLINED
- LOW PROFILE
- SIDE-EXITING CORDS
- PLUG & PLAY
- 6' AC CORD & PLUG (FLAT PLUG STANDARD)
- CUSTOMIZABLE CONFIGURATIONS AND FINISHES
- UL LISTED FOR MOUNTING IN FURNITURE
- 15A