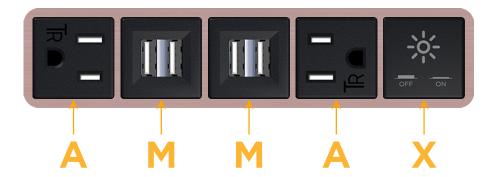

## **Module/Port Options:**

- A Tamper Resistant AC Receptacle
- E USB-A & USB-C (20W)
- M Double USB-A (Fast Charging Ports 18W)
- H HDMI
- 6 CAT 6
- 12 RJ 12
- X Switched AC
- Y 3-Way Switch (Low Voltage)
- V USB-C (45W High Speed Charging Port)
- S USB-C (25W High Speed Charging Port)
- R Switched AC (Rocker Switch)
- D Dimmer Switch

## **Modules/Ports:**

- **Tamper Resistant AC Receptacle**
- Double USB-A (Fast Charging Ports 18W)
- Switched AC