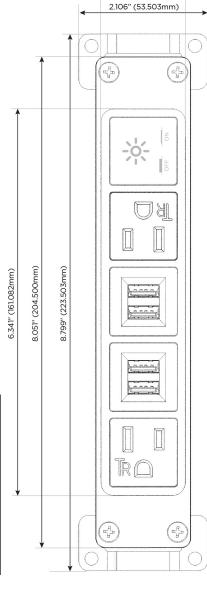

## **Module/Port Options:**

- A Tamper Resistant AC Receptacle
- E USB-A & USB-C (20W)
- M Double USB-A (Fast Charging Ports 18W)
- H HDMI
- 6 CAT 6
- 12 RJ 12
- X Switched AC
- Y 3-Way Switch (Low Voltage)
- V USB-C (45W High Speed Charging Port)
- S USB-C (25W High Speed Charging Port)
- R Switched AC (Rocker Switch)
- D Dimmer Switch

## **Modules/Ports:**

- **Tamper Resistant AC Receptacle**
- Double USB-A (Fast Charging Ports 18W)
- Switched AC