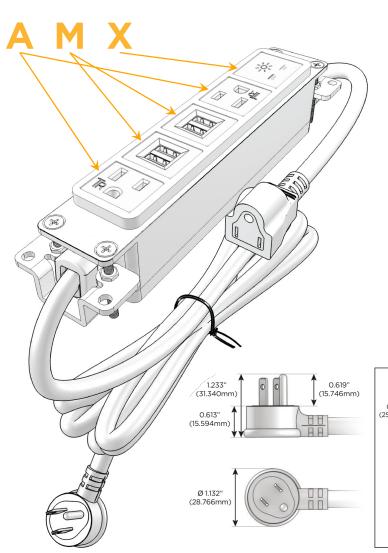

## Plug:

Supplied with Low Profile Flat 45° Angle 120 VAC Plug

Optional Standard Straight 120 VAC Plug

Optional Straight 120 VAC Pass-through Plug

- CLEAN, COMPACT DESIGN
- STREAMLINED
- LOW PROFILE
- SIDE-EXITING CORDS
- PLUG & PLAY
- 6' AC CORD & PLUG (FLAT PLUG STANDARD)
- CUSTOMIZABLE CONFIGURATIONS AND FINISHES
- UL LISTED FOR MOUNTING IN FURNITURE
- 15A

## **Modules/Ports:**

- **Tamper Resistant AC Receptacle**
- Double USB-A (Fast Charging Ports 18W)
- Switched AC