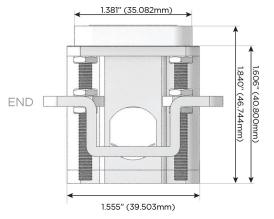

# Distributed by

Mormax Company, Inc.

914-699-0101

8 Westchester Plaza Elmsford, NY 10523

sales@mormax.com

mormax.com

TOP

1.381" (35.082mm)