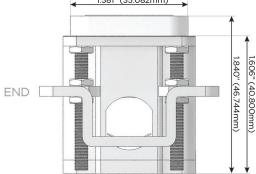

orts 18W)
- H HDMI
- 6 CAT 6
- 12 RJ 12
- X Switched AC
- Y 3-Way Switch (Low Voltage)
- V USB-C (45W High Speed Charging Port)
- S USB-C (25W High Speed Charging Port)
- R Switched AC (Rocker Switch)
- D Dimmer Switch

#### Plug:

Supplied with Low Profile Flat 45° Angle 120 VAC Plug

Optional Standard Straight 120 VAC Plug

Optional Straight 120 VAC Pass-through Plug

- CLEAN, COMPACT DESIGN
- STREAMLINED
- LOW PROFILE
- SIDE-EXITING CORDS
- PLUG & PLAY
- 6' AC CORD & PLUG (FLAT PLUG STANDARD)
- CUSTOMIZABLE CONFIGURATIONS AND FINISHES
- UL LISTED FOR MOUNTING IN FURNITURE
- 15A



# M-POWER-5T

### AC POWER & DATA CONNECTIVITY SOLUTION

M-POWER-5T-AMMAX-CB



 $\bigtriangledown$ 

Mormax Company, Inc. 8 Westchester Plaza Elmsford, NY 10523

C 914-699-0101 sales@mormax.com mormax.com





0.234" (5.944mm) 1 0.118" (3.000mm) 🛉 0.905" (23.000mm)

1.555" (39.503mm)

© 2024 Metro Light & Power, LLC. All rights reserved. US Patent No(s) 10,841,990; 10,847,959; other Patents Pending Metro Light & Power, LLC | 11 Smith St Englewood, NJ 07631 | T: 201-416-4160 | F: 208-979-4613 | info@metrolightandpower.com | www.metrolightandpower.com

SIDE