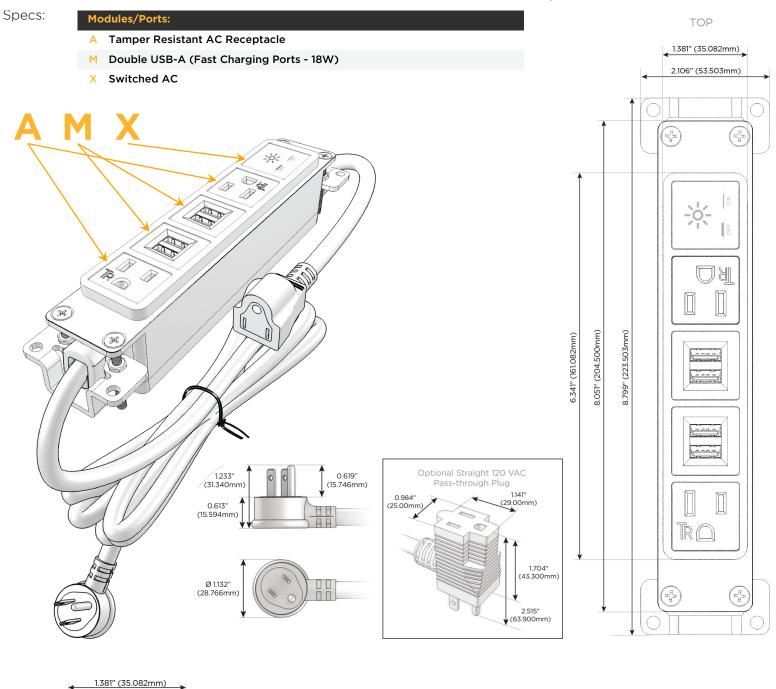

# Module/Port Options:

- A Tamper Resistant AC Receptacle
- E USB-A & USB-C (20W)
- M Double USB-A (Fast Charging Ports 18W)
- H HDMI
- 6 CAT 6
- 12 RJ 12
- X Switched AC
- Y 3-Way Switch (Low Voltage)
- V USB-C (45W High Speed Charging Port)
- S USB-C (25W High Speed Charging Port)
- R Switched AC (Rocker Switch)
- D Dimmer Switch

#### Plug:

Supplied with Low Profile Flat 45° Angle 120 VAC Plug

Optional Standard Straight 120 VAC Plug

Optional Straight 120 VAC Pass-through Plug

- CLEAN, COMPACT DESIGN
- STREAMLINED
- LOW PROFILE
- SIDE-EXITING CORDS
- PLUG & PLAY
- 6' AC CORD & PLUG (FLAT PLUG STANDARD)
- CUSTOMIZABLE CONFIGURATIONS AND FINISHES
- UL LISTED FOR MOUNTING IN FURNITURE
- 15A

### AC POWER & DATA CONNECTIVITY SOLUTION

M-POWER-5T-AMMAX-CB

 $\bigtriangledown$ 

Mormax Company, Inc. 8 Westchester Plaza Elmsford, NY 10523

C 914-699-0101 sales@mormax.com mormax.com

0.234" (5.944mm) 1 0.118" (3.000mm) 🛉 0.905" (23.000mm)