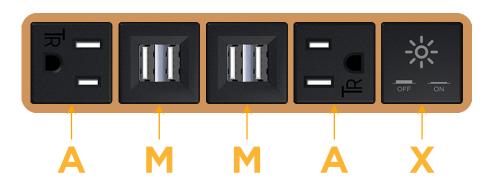

# Module/Port Options:

- A Tamper Resistant AC Receptacle
- E USB-A & USB-C (20W)
- M Double USB-A (Fast Charging Ports 18W)
- H HDMI
- 6 CAT 6
- 12 RJ 12
- X Switched AC
- Y 3-Way Switch (Low Voltage)
- V USB-C (45W High Speed Charging Port)
- S USB-C (25W High Speed Charging Port)
- R Switched AC (Rocker Switch)
- D Dimmer Switch