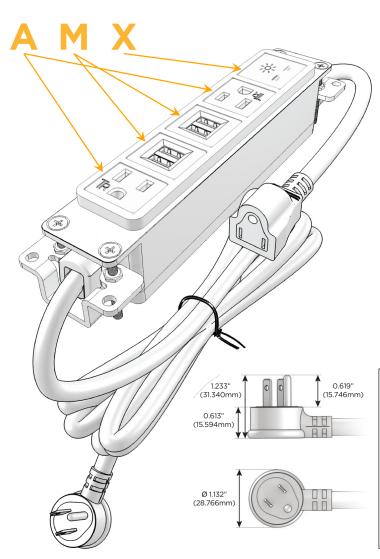

## Plug:

Supplied with Low Profile Flat 45° Angle 120 VAC Plug

Optional Standard Straight 120 VAC Plug

Optional Straight 120 VAC Pass-through Plug

- · CLEAN, COMPACT DESIGN
- STREAMLINED
- LOW PROFILE
- SIDE-EXITING CORDS
- PLUG & PLAY
- 6' AC CORD & PLUG (FLAT PLUG STANDARD)
- CUSTOMIZABLE CONFIGURATIONS AND FINISHES
- UL LISTED FOR MOUNTING IN FURNITURE
- 15A

1.381" (35.082mm)

- A Tamper Resistant AC Receptacle
- M Double USB-A (Fast Charging Ports 18W)
- X Switched AC