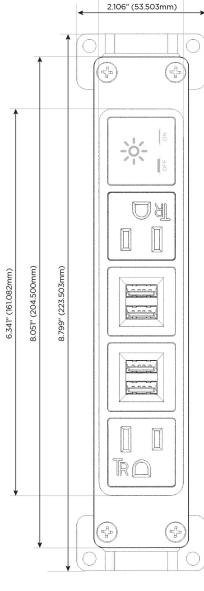

#### **Module/Port Options:**

- A Tamper Resistant AC Receptacle
- E USB-A & USB-C (20W)
- M Double USB-A (Fast Charging Ports 18W)
- H HDMI
- 6 CAT 6
- 12 RJ 12
- X Switched AC
- Y 3-Way Switch (Low Voltage)
- V USB-C (45W High Speed Charging Port)
- S USB-C (25W High Speed Charging Port)
- R Switched AC (Rocker Switch)
- D Dimmer Switch