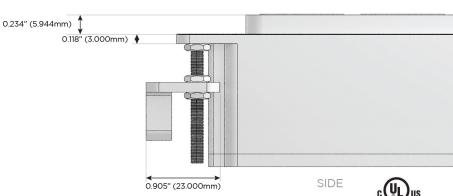

1.381" (35.082mm)

- A Tamper Resistant AC Receptacle
- M Double USB-A (Fast Charging Ports 18W)
- X Switched AC