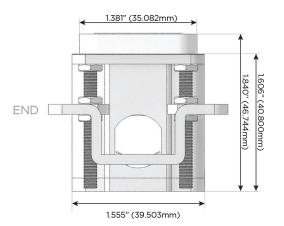

1.381" (35.082mm)

- A Tamper Resistant AC Receptacle
- M Double USB-A (Fast Charging Ports 18W)
- X Switched AC