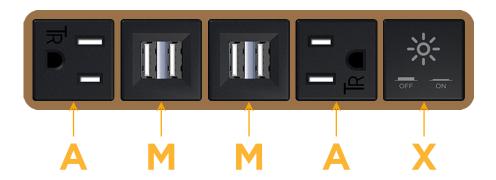

#### **Module/Port Options:**

- A Tamper Resistant AC Receptacle
- E USB-A & USB-C (20W)
- M Double USB-A (Fast Charging Ports 18W)
- H HDMI
- 6 CAT 6
- 12 RJ 12
- X Switched AC
- Y 3-Way Switch (Low Voltage)
- V USB-C (45W High Speed Charging Port)
- S USB-C (25W High Speed Charging Port)
- R Switched AC (Rocker Switch)
- D Dimmer Switch

1.381" (35.082mm)

- A Tamper Resistant AC Receptacle
- M Double USB-A (Fast Charging Ports 18W)
- X Switched AC