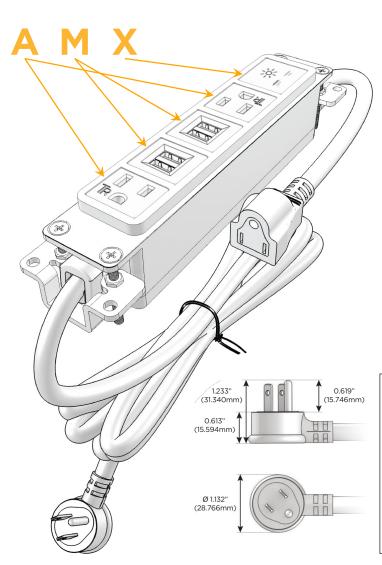

### **Module/Port Options:**

- A Tamper Resistant AC Receptacle
- E USB-A & USB-C (20W)
- M Double USB-A (Fast Charging Ports 18W)
- H HDMI
- 6 CAT 6
- 12 RJ 12
- X Switched AC
- Y 3-Way Switch (Low Voltage)
- V USB-C (45W High Speed Charging Port)
- S USB-C (25W High Speed Charging Port)
- R Switched AC (Rocker Switch)
- D Dimmer Switch

## Plug:

Supplied with Low Profile Flat 45° Angle 120 VAC Plug

Optional Standard Straight 120 VAC Plug

Optional Straight 120 VAC Pass-through Plug

- · CLEAN, COMPACT DESIGN
- STREAMLINED
- LOW PROFILE
- SIDE-EXITING CORDS
- PLUG & PLAY
- 6' AC CORD & PLUG (FLAT PLUG STANDARD)
- CUSTOMIZABLE CONFIGURATIONS AND FINISHES
- UL LISTED FOR MOUNTING IN FURNITURE
- 15A

### **Modules/Ports:**

- **Tamper Resistant AC Receptacle**
- Double USB-A (Fast Charging Ports 18W)
- Switched AC