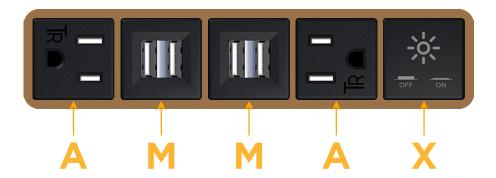

### **Module/Port Options:**

- A Tamper Resistant AC Receptacle
- E USB-A & USB-C (20W)
- M Double USB-A (Fast Charging Ports 18W)
- H HDMI
- 6 CAT 6
- 12 RJ 12
- X Switched AC
- Y 3-Way Switch (Low Voltage)
- V USB-C (45W High Speed Charging Port)
- S USB-C (25W High Speed Charging Port)
- R Switched AC (Rocker Switch)
- D Dimmer Switch

### **Modules/Ports:**

- **Tamper Resistant AC Receptacle**
- Double USB-A (Fast Charging Ports 18W)
- Switched AC