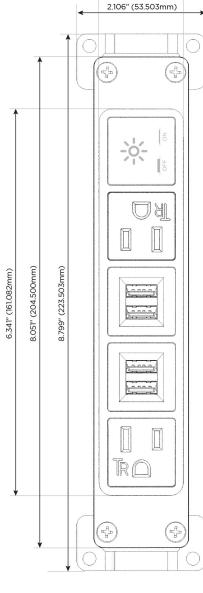

### **Module/Port Options:**

- A Tamper Resistant AC Receptacle
- E USB-A & USB-C (20W)
- M Double USB-A (Fast Charging Ports 18W)
- H HDMI
- 6 CAT 6
- 12 RJ 12
- X Switched AC
- Y 3-Way Switch (Low Voltage)
- V USB-C (45W High Speed Charging Port)
- S USB-C (25W High Speed Charging Port)
- R Switched AC (Rocker Switch)
- D Dimmer Switch

### **Modules/Ports:**

- **Tamper Resistant AC Receptacle**
- Double USB-A (Fast Charging Ports 18W)
- Switched AC