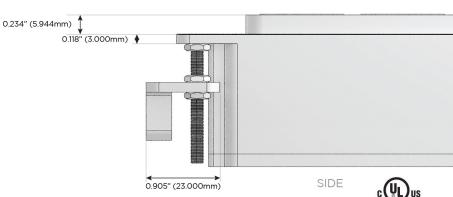

# Distributed by

Mormax Company, Inc.

914-699-0101

TOP

1.381" (35.082mm)

sales@mormax.com mormax.com

8 Westchester Plaza Elmsford, NY 10523

Specs: