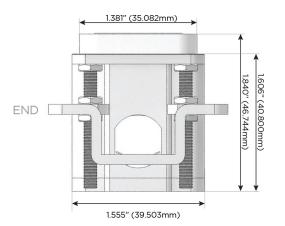

# Distributed by

Mormax Company, Inc.

914-699-0101

TOP

1.381" (35.082mm)

sales@mormax.com mormax.com

8 Westchester Plaza Elmsford, NY 10523

Specs: