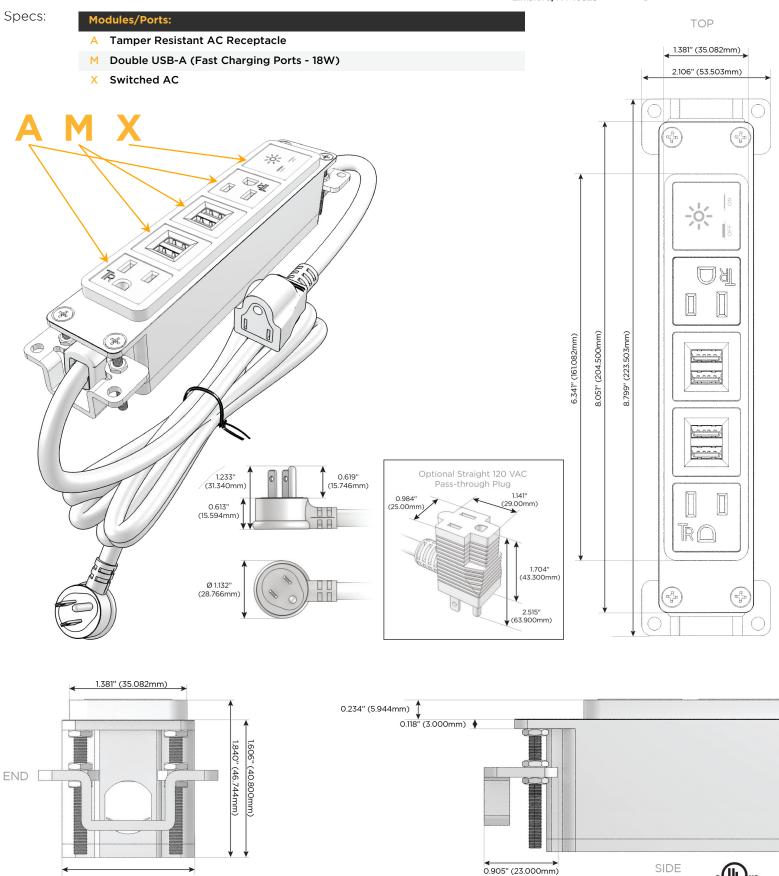

# Module/Port Options:

- A Tamper Resistant AC Receptacle
- E USB-A & USB-C (20W)
- M Double USB-A (Fast Charging Ports 18W)
- H HDMI
- 6 CAT 6
- 12 RJ 12
- X Switched AC
- Y 3-Way Switch (Low Voltage)
- V USB-C (45W High Speed Charging Port)
- S USB-C (25W High Speed Charging Port)
- R Switched AC (Rocker Switch)
- D Dimmer Switch

### Plug:

Supplied with Low Profile Flat 45° Angle 120 VAC Plug

Optional Standard Straight 120 VAC Plug

Optional Straight 120 VAC Pass-through Plug

- CLEAN, COMPACT DESIGN
- STREAMLINED
- LOW PROFILE
- SIDE-EXITING CORDS
- PLUG & PLAY
- 6' AC CORD & PLUG (FLAT PLUG STANDARD)
- CUSTOMIZABLE CONFIGURATIONS AND FINISHES
- UL LISTED FOR MOUNTING IN FURNITURE
- 15A