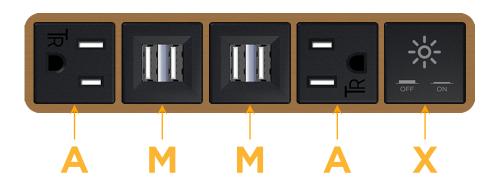

# Module/Port Options:

- A Tamper Resistant AC Receptacle
- E USB-A & USB-C (20W)
- M Double USB-A (Fast Charging Ports 18W)
- H HDMI
- 6 CAT 6
- 12 RJ 12
- X Switched AC
- Y 3-Way Switch (Low Voltage)
- V USB-C (45W High Speed Charging Port)
- S USB-C (25W High Speed Charging Port)
- R Switched AC (Rocker Switch)
- D Dimmer Switch