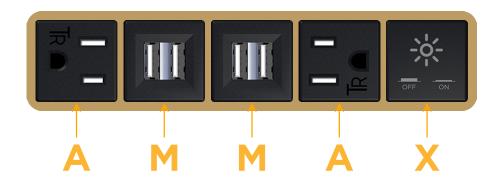

### **Module/Port Options:**

- **Tamper Resistant AC Receptacle**
- USB-A & USB-C (20W)
- Double USB-A (Fast Charging Ports 18W)
- **HDMI**
- CAT 6
- **RJ 12**
- Switched AC
- 3-Way Switch (Low Voltage)
- V USB-C (45W High Speed Charging Port)
- USB-C (25W High Speed Charging Port)
- R Switched AC (Rocker Switch)
- D Dimmer Switch

### Modules/Ports:

- A Tamper Resistant AC Receptacle
- M Double USB-A (Fast Charging Ports 18W)
- X Switched AC