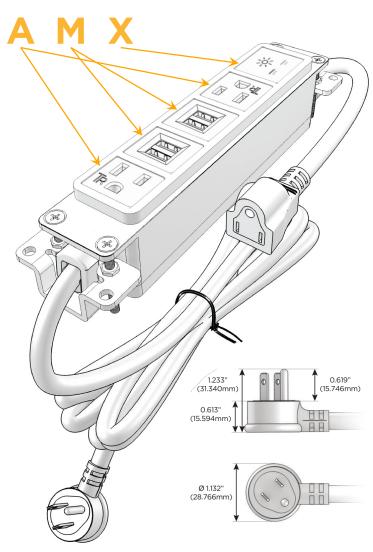

## Plug:

Supplied with Low Profile Flat 45° Angle 120 VAC Plug

Optional Standard Straight 120 VAC Plug

Optional Straight 120 VAC Pass-through Plug

- CLEAN, COMPACT DESIGN
- **STREAMLINED**
- **LOW PROFILE**
- SIDE-EXITING CORDS
- **PLUG & PLAY**
- 6' AC CORD & PLUG (FLAT PLUG STANDARD)
- **CUSTOMIZABLE CONFIGURATIONS AND FINISHES**
- **UL LISTED FOR MOUNTING IN FURNITURE**
- 15A

### Modules/Ports:

- A Tamper Resistant AC Receptacle
- M Double USB-A (Fast Charging Ports 18W)
- X Switched AC