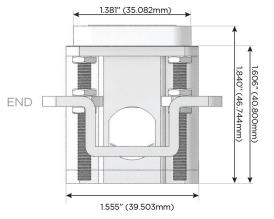

# Distributed by

Mormax Company, Inc.

914-699-0101

sales@mormax.com mormax.com

8 Westchester Plaza Elmsford, NY 10523 S

TOP 1.381" (35.082mm)

Specs: