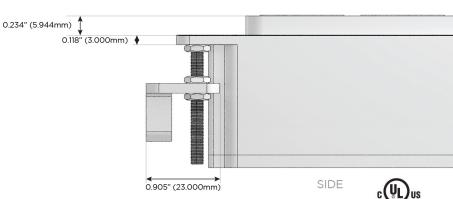

# Distributed by

Mormax Company, Inc.

914-699-0101

sales@mormax.com mormax.com

8 Westchester Plaza Elmsford, NY 10523 S

TOP 1.381" (35.082mm)

Specs: