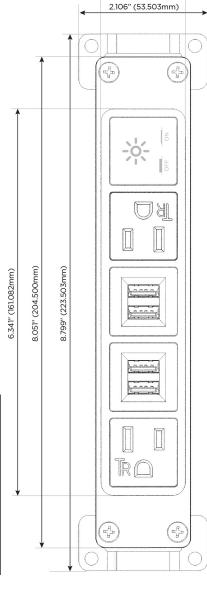

# Distributed by

Mormax Company, Inc.

914-699-0101

sales@mormax.com mormax.com

8 Westchester Plaza Elmsford, NY 10523 S

TOP 1.381" (35.082mm)

Specs: