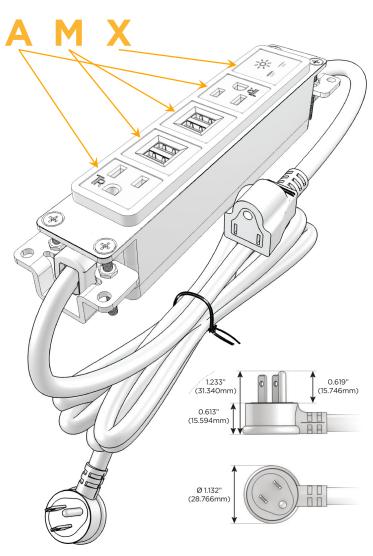

## **Module/Port Options:**

- A Tamper Resistant AC Receptacle
- E USB-A & USB-C (20W)
- M Double USB-A (Fast Charging Ports 18W)
- H HDMI
- 6 CAT 6
- 12 RJ 12
- X Switched AC
- Y 3-Way Switch (Low Voltage)
- V USB-C (45W High Speed Charging Port)
- S USB-C (25W High Speed Charging Port)
- R Switched AC (Rocker Switch)
- D Dimmer Switch

# Plug:

Supplied with Low Profile Flat 45° Angle 120 VAC Plug

Optional Standard Straight 120 VAC Plug

Optional Straight 120 VAC Pass-through Plug

- CLEAN, COMPACT DESIGN
- STREAMLINED
- LOW PROFILE
- SIDE-EXITING CORDS
- PLUG & PLAY
- 6' AC CORD & PLUG (FLAT PLUG STANDARD)
- CUSTOMIZABLE CONFIGURATIONS AND FINISHES
- UL LISTED FOR MOUNTING IN FURNITURE
- 15A