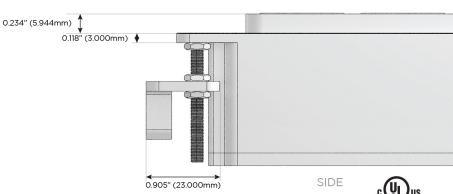

harging Port)
- R Switched AC (Rocker Switch)
- D Dimmer Switch

# Plug:

Supplied with Low Profile Flat 45° Angle 120 VAC Plug

Optional Standard Straight 120 VAC Plug

Optional Straight 120 VAC Pass-through Plug

- CLEAN, COMPACT DESIGN
- STREAMLINED
- LOW PROFILE
- SIDE-EXITING CORDS
- PLUG & PLAY
- 6' AC CORD & PLUG (FLAT PLUG STANDARD)
- CUSTOMIZABLE CONFIGURATIONS AND FINISHES
- UL LISTED FOR MOUNTING IN FURNITURE
- 15A





## AC POWER & DATA CONNECTIVITY SOLUTION

M-POWER-5T-AMMAX-BRAAB

# Distributed by



Mormax Company, Inc.

<u>&</u>

914-699-0101

TOP

1.381" (35.082mm)

sales@mormax.com
mormax.com

8 Westchester Plaza Elmsford, NY 10523

....

Specs:

## **Modules/Ports:**

- A Tamper Resistant AC Receptacle
- M Double USB-A (Fast Charging Ports 18W)
- X Switched AC