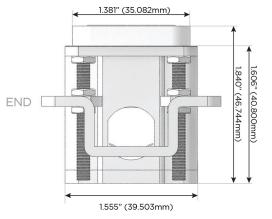

# Distributed by

Mormax Company, Inc.

<u>&</u>

914-699-0101

TOP

1.381" (35.082mm)

sales@mormax.com
mormax.com

8 Westchester Plaza Elmsford, NY 10523