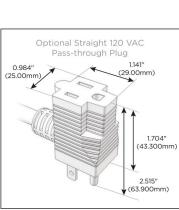

# Plug:

Supplied with Low Profile Flat 45° Angle 120 VAC Plug

Optional Standard Straight 120 VAC Plug

Optional Straight 120 VAC Pass-through Plug

- CLEAN, COMPACT DESIGN
- STREAMLINED
- LOW PROFILE
- SIDE-EXITING CORDS
- PLUG & PLAY
- 6' AC CORD & PLUG (FLAT PLUG STANDARD)
- CUSTOMIZABLE CONFIGURATIONS AND FINISHES
- UL LISTED FOR MOUNTING IN FURNITURE
- 15A