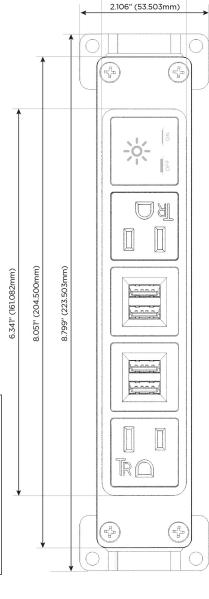

## **Module/Port Options:**

- A Tamper Resistant AC Receptacle
- E USB-A & USB-C (20W)
- M Double USB-A (Fast Charging Ports 18W)
- H HDMI
- 6 CAT 6
- 12 RJ 12
- X Switched AC
- Y 3-Way Switch (Low Voltage)
- V USB-C (45W High Speed Charging Port)
- S USB-C (25W High Speed Charging Port)
- R Switched AC (Rocker Switch)
- D Dimmer Switch

## **Modules/Ports:**

- A Tamper Resistant AC Receptacle
- M Double USB-A (Fast Charging Ports 18W)
- X Switched AC