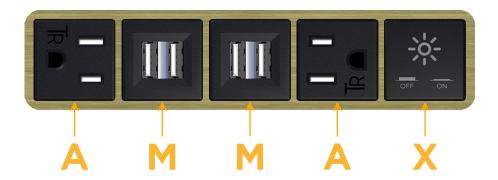

## **Modules/Ports:**

- A Tamper Resistant AC Receptacle
- M Double USB-A (Fast Charging Ports 18W)
- X Switched AC