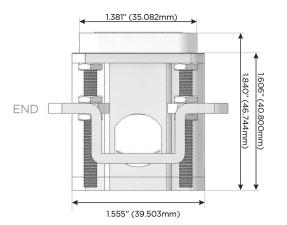

# Distributed by MORMAX

Mormax Company, Inc. 8 Westchester Plaza

Elmsford, NY 10523

914-699-0101

TOP

1.381" (35.082mm)

sales@mormax.com mormax.com

Specs: