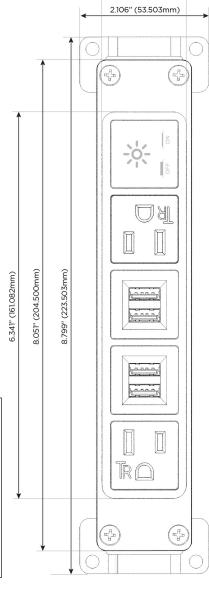

## **Module/Port Options:**

- A Tamper Resistant AC Receptacle
- E USB-A & USB-C (20W)
- M Double USB-A (Fast Charging Ports 18W)
- H HDMI
- 6 CAT 6
- 12 RJ 12
- X Switched AC
- Y 3-Way Switch (Low Voltage)
- V USB-C (45W High Speed Charging Port)
- S USB-C (25W High Speed Charging Port)
- R Switched AC (Rocker Switch)
- D Dimmer Switch

## **Modules/Ports:**

- **Tamper Resistant AC Receptacle**
- Double USB-A (Fast Charging Ports 18W)
- Switched AC