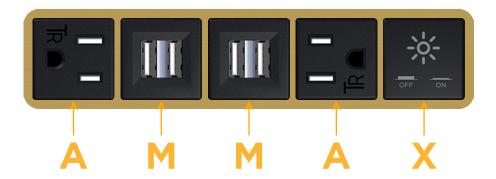

## **Module/Port Options:**

- A Tamper Resistant AC Receptacle
- E USB-A & USB-C (20W)
- M Double USB-A (Fast Charging Ports 18W)
- H HDMI
- 6 CAT 6
- 12 RJ 12
- X Switched AC
- Y 3-Way Switch (Low Voltage)
- V USB-C (45W High Speed Charging Port)
- S USB-C (25W High Speed Charging Port)
- R Switched AC (Rocker Switch)
- D Dimmer Switch

## **Modules/Ports:**

- **Tamper Resistant AC Receptacle**
- Double USB-A (Fast Charging Ports 18W)
- Switched AC