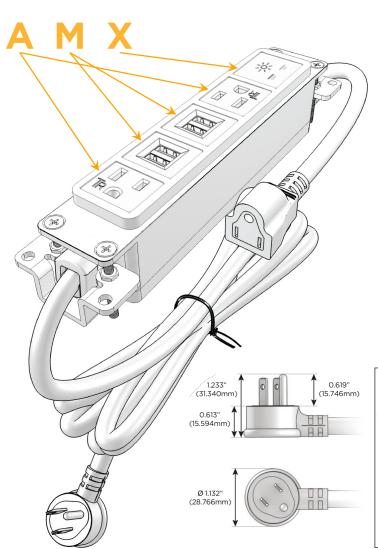

## **Module/Port Options:**

- A Tamper Resistant AC Receptacle
- E USB-A & USB-C (20W)
- M Double USB-A (Fast Charging Ports 18W)
- H HDMI
- 6 CAT 6
- 12 RJ 12
- X Switched AC
- Y 3-Way Switch (Low Voltage)
- V USB-C (45W High Speed Charging Port)
- S USB-C (25W High Speed Charging Port)
- R Switched AC (Rocker Switch)
- D Dimmer Switch

## Plug:

Supplied with Low Profile Flat 45° Angle 120 VAC Plug

Optional Standard Straight 120 VAC Plug

Optional Straight 120 VAC Pass-through Plug

- CLEAN, COMPACT DESIGN
- STREAMLINED
- LOW PROFILE
- SIDE-EXITING CORDS
- PLUG & PLAY
- 6' AC CORD & PLUG (FLAT PLUG STANDARD)
- CUSTOMIZABLE CONFIGURATIONS AND FINISHES
- UL LISTED FOR MOUNTING IN FURNITURE
- 15A

## **Modules/Ports:**

- **Tamper Resistant AC Receptacle**
- Double USB-A (Fast Charging Ports 18W)
- Switched AC