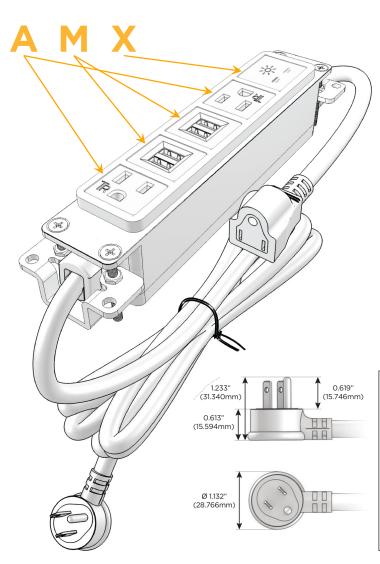

# **Modules/Ports:**

- A Tamper Resistant AC Receptacle
- M Double USB-A (Fast Charging Ports 18W)
- X Switched AC