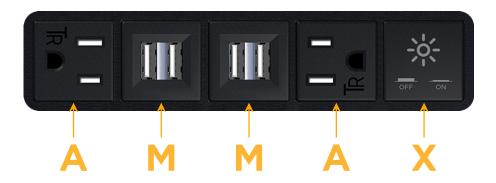

# **Modules/Ports:**

- A Tamper Resistant AC Receptacle
- M Double USB-A (Fast Charging Ports 18W)
- X Switched AC