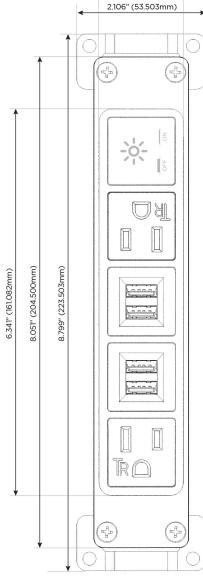

# **Modules/Ports:**

- A Tamper Resistant AC Receptacle
- M Double USB-A (Fast Charging Ports 18W)
- X Switched AC