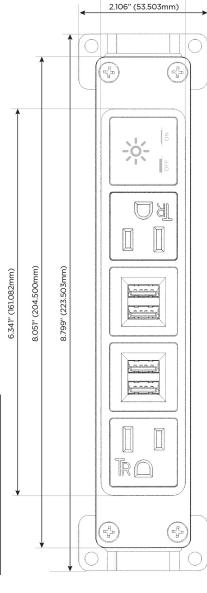

### **Module/Port Options:**

- A Tamper Resistant AC Receptacle
- E USB-A & USB-C (20W)
- M Double USB-A (Fast Charging Ports 18W)
- H HDMI
- 6 CAT 6
- 12 RJ 12
- X Switched AC
- Y 3-Way Switch (Low Voltage)
- V USB-C (45W High Speed Charging Port)
- S USB-C (25W High Speed Charging Port)
- R Switched AC (Rocker Switch)
- D Dimmer Switch

### **Modules/Ports:**

- **Tamper Resistant AC Receptacle**
- Double USB-A (Fast Charging Ports 18W)
- Switched AC