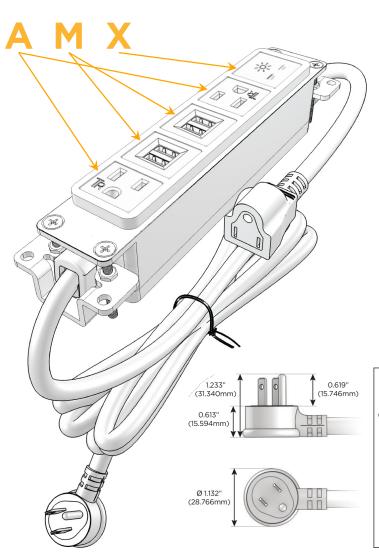

### **Module/Port Options:**

- A Tamper Resistant AC Receptacle
- E USB-A & USB-C (20W)
- M Double USB-A (Fast Charging Ports 18W)
- H HDMI
- 6 CAT 6
- 12 RJ 12
- X Switched AC
- Y 3-Way Switch (Low Voltage)
- V USB-C (45W High Speed Charging Port)
- S USB-C (25W High Speed Charging Port)
- R Switched AC (Rocker Switch)
- D Dimmer Switch

#### Plug:

Supplied with Low Profile Flat 45° Angle 120 VAC Plug

Optional Standard Straight 120 VAC Plug

Optional Straight 120 VAC Pass-through Plug

- · CLEAN, COMPACT DESIGN
- STREAMLINED
- LOW PROFILE
- SIDE-EXITING CORDS
- PLUG & PLAY
- 6' AC CORD & PLUG (FLAT PLUG STANDARD)
- CUSTOMIZABLE CONFIGURATIONS AND FINISHES
- UL LISTED FOR MOUNTING IN FURNITURE
- 15A

### **Modules/Ports:**

- **Tamper Resistant AC Receptacle**
- Double USB-A (Fast Charging Ports 18W)
- Switched AC