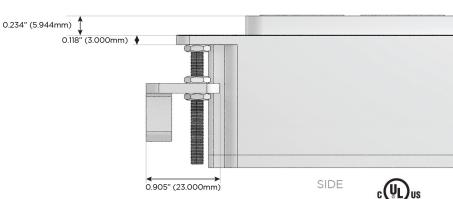

# MORMAX

Mormax Company, Inc.

8 Westchester Plaza

Elmsford, NY 10523

Distributed by

914-699-0101

TOP

1.381" (35.082mm)