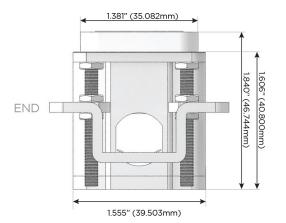

# MORMAX

Mormax Company, Inc.

8 Westchester Plaza

Elmsford, NY 10523

Distributed by

914-699-0101

TOP

1.381" (35.082mm)