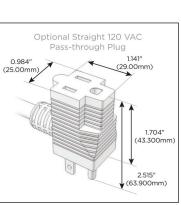

#### Plug:

Supplied with Low Profile Flat 45° Angle 120 VAC Plug

Optional Standard Straight 120 VAC Plug

Optional Straight 120 VAC Pass-through Plug

- · CLEAN, COMPACT DESIGN
- STREAMLINED
- LOW PROFILE
- SIDE-EXITING CORDS
- PLUG & PLAY
- 6' AC CORD & PLUG (FLAT PLUG STANDARD)
- CUSTOMIZABLE CONFIGURATIONS AND FINISHES
- UL LISTED FOR MOUNTING IN FURNITURE
- 15A