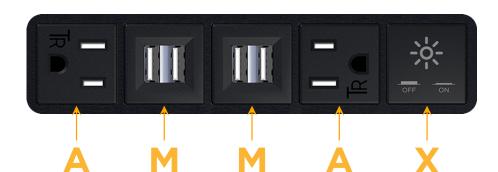

### **Module/Port Options:**

- A Tamper Resistant AC Receptacle
- E USB-A & USB-C (20W)
- M Double USB-A (Fast Charging Ports 18W)
- H HDMI
- 6 CAT 6
- 12 RJ 12
- X Switched AC
- Y 3-Way Switch (Low Voltage)
- V USB-C (45W High Speed Charging Port)
- S USB-C (25W High Speed Charging Port)
- R Switched AC (Rocker Switch)
- D Dimmer Switch

### **Modules/Ports:**

- **Tamper Resistant AC Receptacle**
- Double USB-A (Fast Charging Ports 18W)
- Switched AC