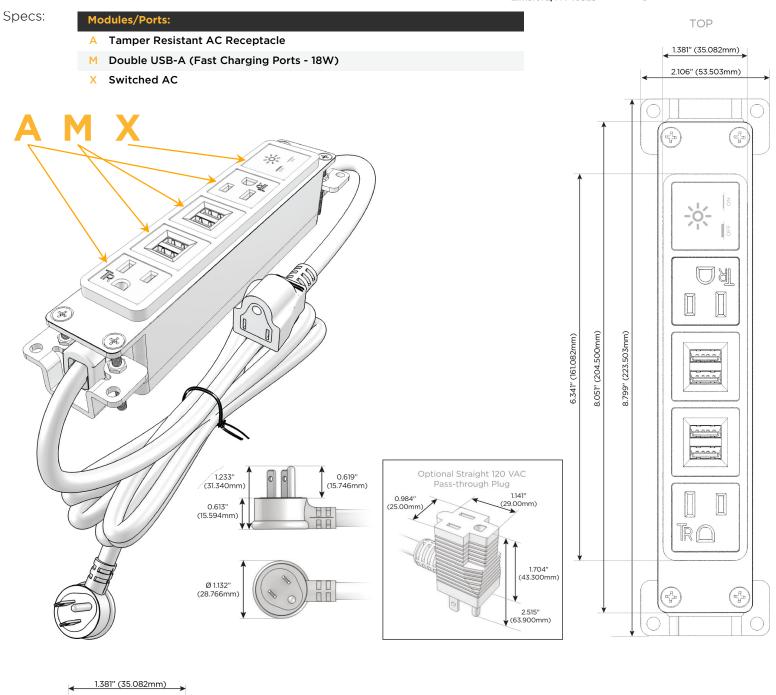

## Module/Port Options:

- A Tamper Resistant AC Receptacle
- E USB-A & USB-C (20W)
- M Double USB-A (Fast Charging Ports 18W)
- H HDMI
- 6 CAT 6
- 12 RJ 12
- X Switched AC
- Y 3-Way Switch (Low Voltage)
- V USB-C (45W High Speed Charging Port)
- S USB-C (25W High Speed Charging Port)
- R Switched AC (Rocker Switch)
- D Dimmer Switch

### Plug:

Supplied with Low Profile Flat 45° Angle 120 VAC Plug

**Optional Standard Straight 120 VAC Plug** 

Optional Straight 120 VAC Pass-through Plug

- CLEAN, COMPACT DESIGN
- STREAMLINED
- LOW PROFILE
- SIDE-EXITING CORDS
- PLUG & PLAY
- 6' AC CORD & PLUG (FLAT PLUG STANDARD)
- CUSTOMIZABLE CONFIGURATIONS AND FINISHES
- UL LISTED FOR MOUNTING IN FURNITURE
- 15A

## AC POWER & DATA CONNECTIVITY SOLUTION

M-POWER-5T-AMMAX-APAB

 $\bigtriangledown$ 

Mormax Company, Inc. 8 Westchester Plaza Elmsford, NY 10523

C 914-699-0101 sales@mormax.com mormax.com

1.840" (46.744mm) 1.606" (40.800mm) END [

1.555" (39.503mm)

0.234" (5.944mm) 1 0.118" (3.000mm) 🛉 SIDE 0.905" (23.000mm) ٧L

© 2024 Metro Light & Power, LLC. All rights reserved. US Patent No(s) 10,841,990; 10,847,959; other Patents Pending Metro Light & Power, LLC | 11 Smith St Englewood, NJ 07631 | T: 201-416-4160 | F: 208-979-4613 | info@metrolightandpower.com | www.metrolightandpower.com