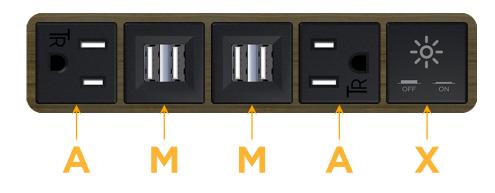

## Module/Port Options:

- A Tamper Resistant AC Receptacle
- E USB-A & USB-C (20W)
- M Double USB-A (Fast Charging Ports 18W)
- H HDMI
- 6 CAT 6
- 12 RJ 12
- X Switched AC
- Y 3-Way Switch (Low Voltage)
- V USB-C (45W High Speed Charging Port)
- S USB-C (25W High Speed Charging Port)
- R Switched AC (Rocker Switch)
- D Dimmer Switch