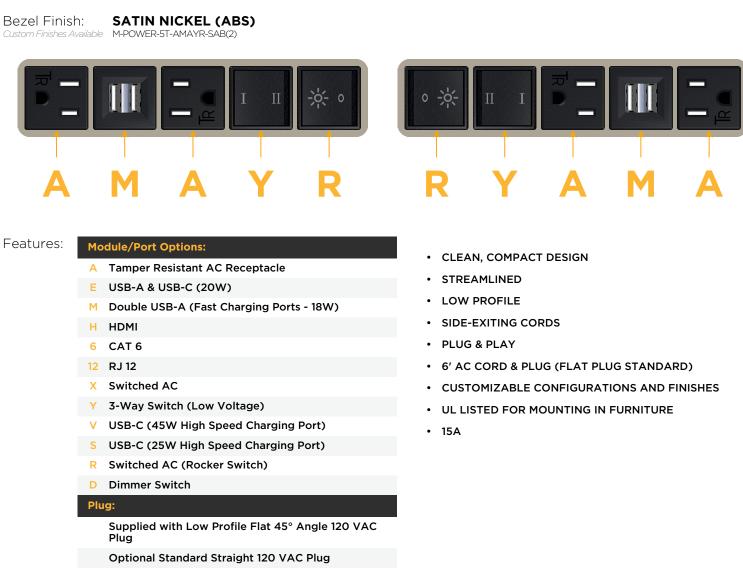

M-POWER-5T-AMAYR-SAB(2)

Distributed by

Mormax Company, Inc. 8 Westchester Plaza Elmsford, NY 10523 914-699-0101

sales@mormax.com

🔗 mormax.com

Metro Light & Power's line of power & data solutions offers sophisticated design elements combined with greater ease of installation. Streamlined and low-profile, enhanced by side-exiting cords, our outlets advance the industry with their cutting edge look and feel. We believe flexibility is key, and we provide a variety of mounting options, including the ability to mount in limited spaces. Our outlets are available in many finishes and configurations, in addition to a custom color and finish capability for our clients.