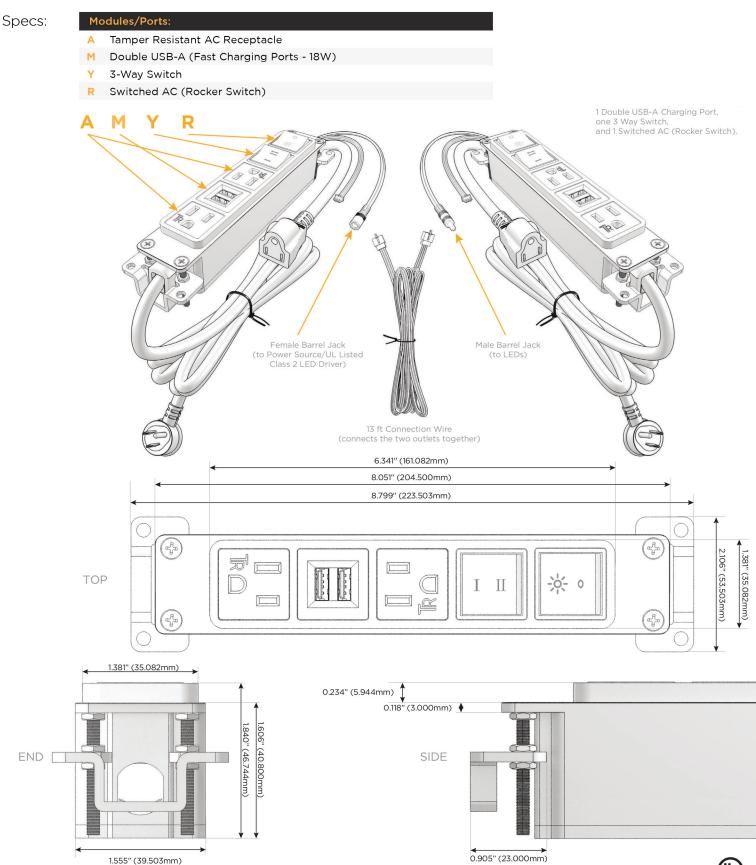

Optional Straight 120 VAC Pass-through Plug

🔨 UL LISTED AND APPROVED FOR USE ONLY WITH METRO LIGHT & POWER'S UL LISTED LEDS & CLASS 2 UL LISTED LED DRIVERS