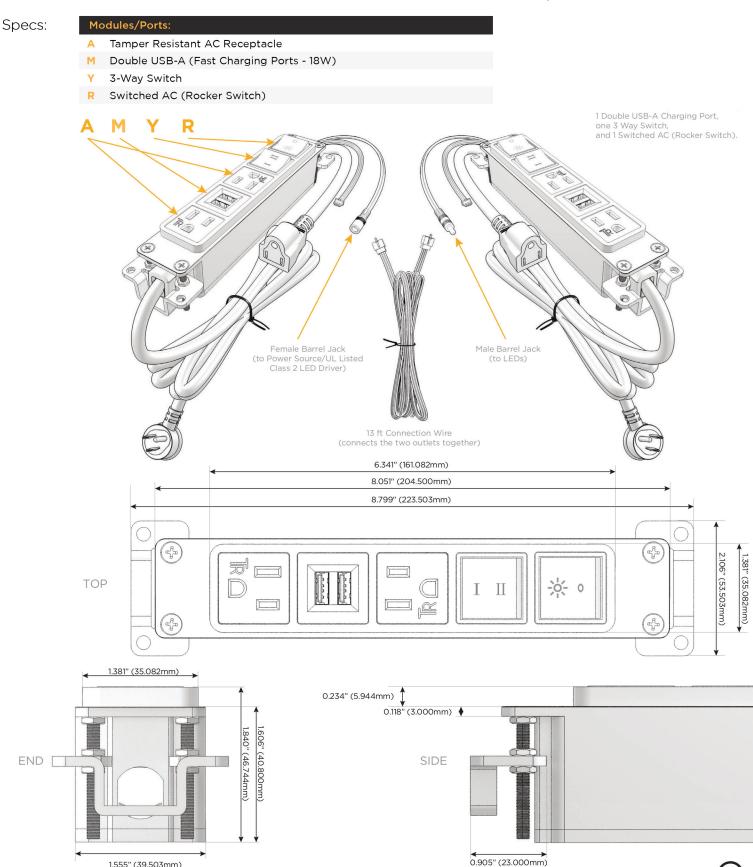

Optional Straight 120 VAC Pass-through Plug

UL LISTED AND APPROVED FOR USE ONLY WITH METRO LIGHT & POWER'S UL LISTED LEDS & CLASS 2 UL LISTED LED DRIVERS