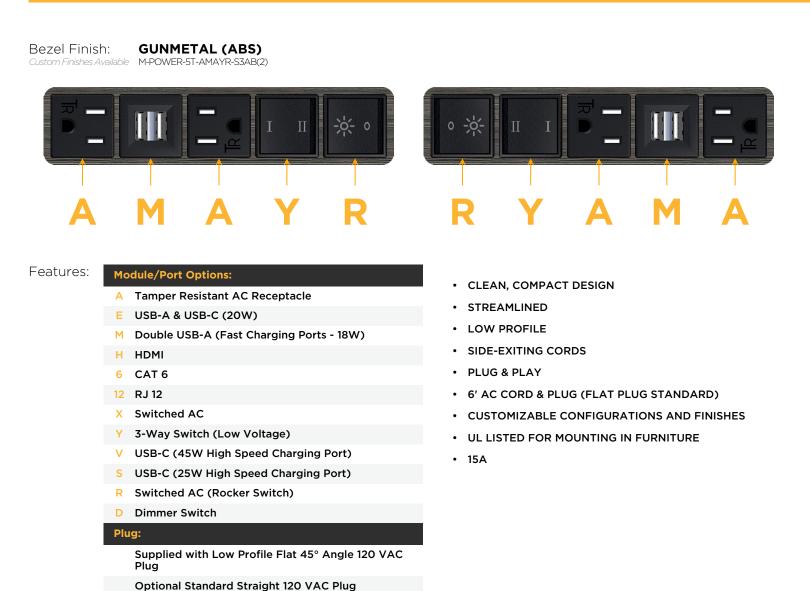

M-POWER-5T-AMAYR-S3AB(2)

Distributed by

Mormax Company, Inc. 8 Westchester Plaza Elmsford, NY 10523 914-699-0101

sales@mormax.com

🔗 mormax.com

Metro Light & Power's line of power & data solutions offers sophisticated design elements combined with greater ease of installation. Streamlined and low-profile, enhanced by side-exiting cords, our outlets advance the industry with their cutting edge look and feel. We believe flexibility is key, and we provide a variety of mounting options, including the ability to mount in limited spaces. Our outlets are available in many finishes and configurations, in addition to a custom color and finish capability for our clients.