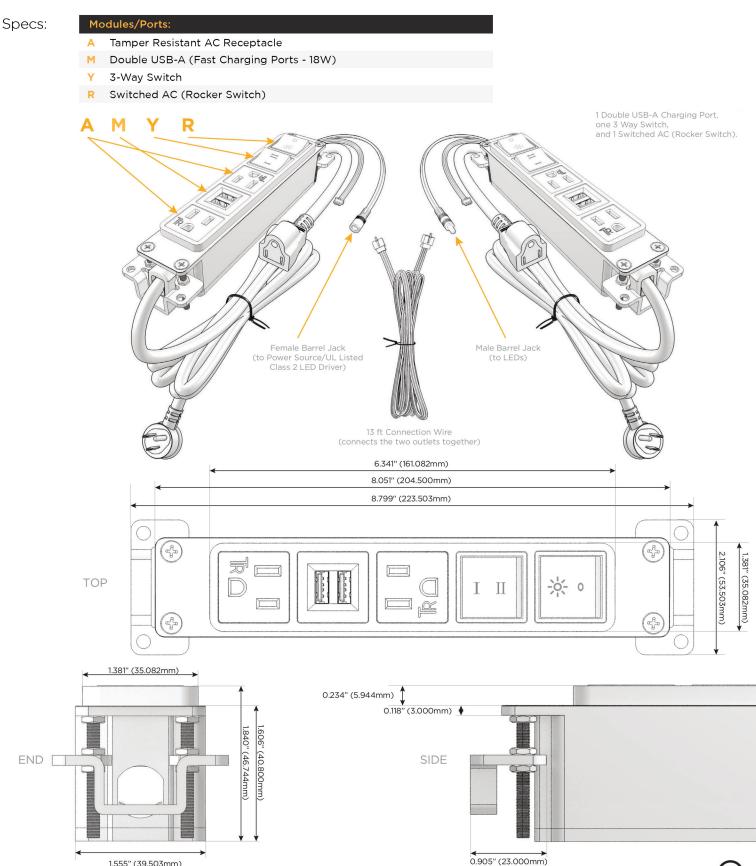

M-POWER-5T-AMAYR-MAB(2)

Distributed by

Mormax Company, Inc. 8 Westchester Plaza Elmsford, NY 10523 914-699-0101

sales@mormax.com

3 🔗 mormax.com

Metro Light & Power's line of power & data solutions offers sophisticated design elements combined with greater ease of installation. Streamlined and low-profile, enhanced by side-exiting cords, our outlets advance the industry with their cutting edge look and feel. We believe flexibility is key, and we provide a variety of mounting options, including the ability to mount in limited spaces. Our outlets are available in many finishes and configurations, in addition to a custom color and finish capability for our clients.

## AC POWER & DATA CONNECTIVITY SOLUTION

M-POWER-5T-AMAYR-MAB(2)

Distributed by

Mormax Company, Inc. 8 Westchester Plaza Elmsford, NY 10523

C 914-699-0101 sales@mormax.com  $\square$ 

mormax.com

© 2024 Metro Light & Power, LLC. All rights reserved. US Patent No(s) 10,841,990; 10,847,959; other Patents Pending Metro Light & Power, LLC | 11 Smith St Englewood, NJ 07631 | T: 201-416-4160 | F: 208-979-4613 | info@metrolightandpower.com | www.metrolightandpower.com