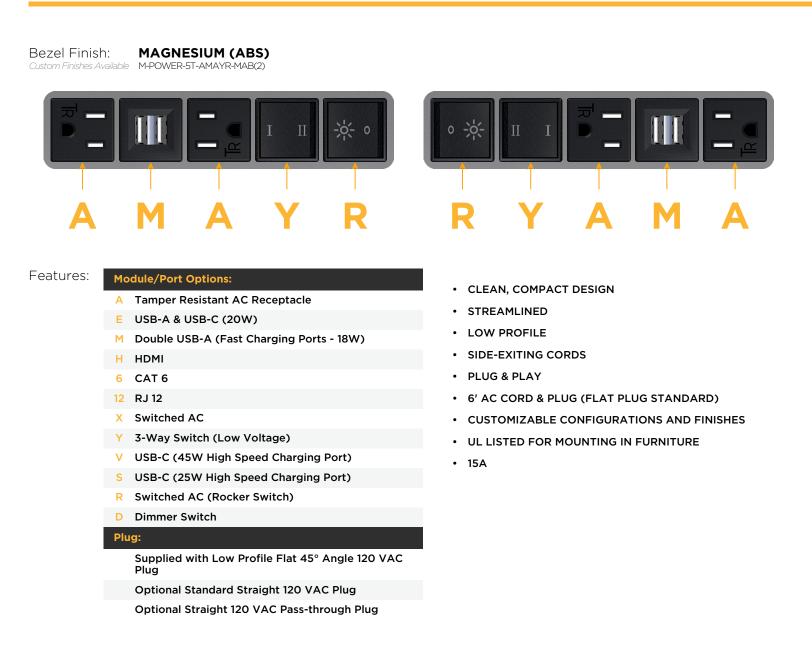

M-POWER-5T-AMAYR-MAB(2)

Distributed by

Mormax Company, Inc. 8 Westchester Plaza Elmsford, NY 10523 914-699-0101

sales@mormax.com

3 🔗 mormax.com

Metro Light & Power's line of power & data solutions offers sophisticated design elements combined with greater ease of installation. Streamlined and low-profile, enhanced by side-exiting cords, our outlets advance the industry with their cutting edge look and feel. We believe flexibility is key, and we provide a variety of mounting options, including the ability to mount in limited spaces. Our outlets are available in many finishes and configurations, in addition to a custom color and finish capability for our clients.

## AC POWER & DATA CONNECTIVITY SOLUTION

M-POWER-5T-AMAYR-MAB(2)

Distributed by

Mormax Company, Inc. 8 Westchester Plaza Elmsford, NY 10523

C 914-699-0101 sales@mormax.com  $\square$ 

mormax.com

© 2024 Metro Light & Power, LLC. All rights reserved. US Patent No(s) 10,841,990; 10,847,959; other Patents Pending Metro Light & Power, LLC | 11 Smith St Englewood, NJ 07631 | T: 201-416-4160 | F: 208-979-4613 | info@metrolightandpower.com | www.metrolightandpower.com