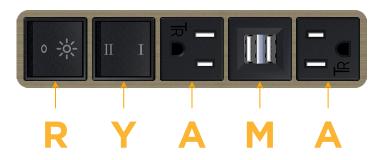

#### Module/Port Options:

- A Tamper Resistant AC Receptacle
- E USB-A & USB-C (20W)
- M Double USB-A (Fast Charging Ports 18W)
- H HDMI
- 6 CAT 6
- 12 RJ 12
- X Switched AC
- Y 3-Way Switch (Low Voltage)
- V USB-C (45W High Speed Charging Port)
- S USB-C (25W High Speed Charging Port)
- R Switched AC (Rocker Switch)
- D Dimmer Switch