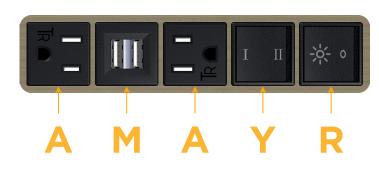

#### Module/Port Options:

- A Tamper Resistant AC Receptacle
- E USB-A & USB-C (20W)
- M Double USB-A (Fast Charging Ports 18W)
- H HDMI
- 6 CAT 6
- 12 RJ 12
- X Switched AC
- Y 3-Way Switch (Low Voltage)
- V USB-C (45W High Speed Charging Port)
- S USB-C (25W High Speed Charging Port)
- R Switched AC (Rocker Switch)
- D Dimmer Switch