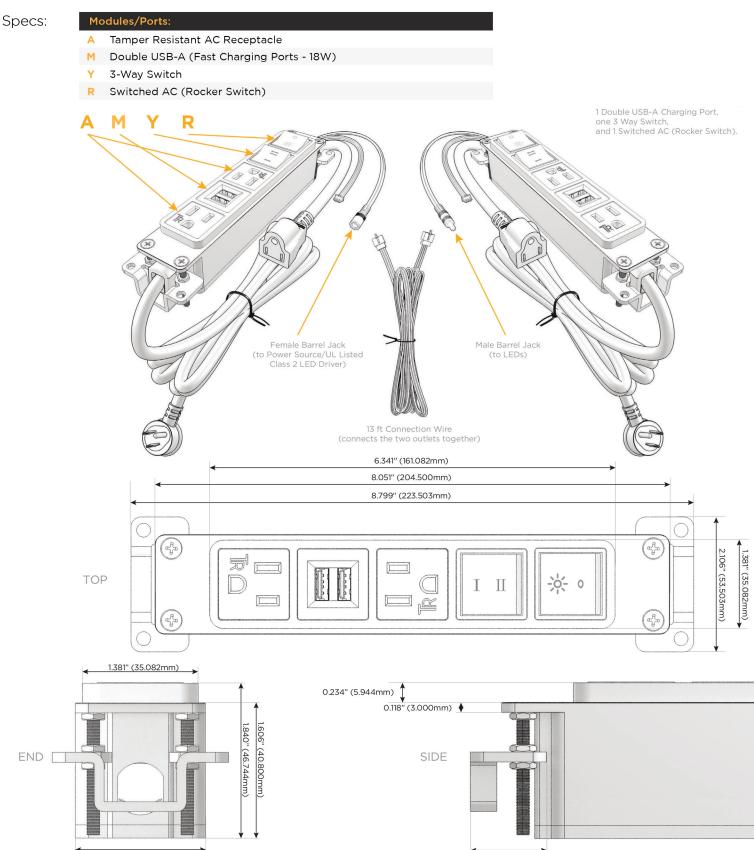

#### Module/Port Options:

- A Tamper Resistant AC Receptacle
- E USB-A & USB-C (20W)
- M Double USB-A (Fast Charging Ports 18W)
- H HDMI
- 6 CAT 6
- 12 RJ 12
- X Switched AC
- Y 3-Way Switch (Low Voltage)
- V USB-C (45W High Speed Charging Port)
- S USB-C (25W High Speed Charging Port)
- R Switched AC (Rocker Switch)
- D Dimmer Switch

#### Plug:

Supplied with Low Profile Flat 45° Angle 120 VAC Plug

Optional Standard Straight 120 VAC Plug

Optional Straight 120 VAC Pass-through Plug

- CLEAN, COMPACT DESIGN
- STREAMLINED
- LOW PROFILE
- SIDE-EXITING CORDS
- PLUG & PLAY
- 6' AC CORD & PLUG (FLAT PLUG STANDARD)
- CUSTOMIZABLE CONFIGURATIONS AND FINISHES
- UL LISTED FOR MOUNTING IN FURNITURE
- 15A