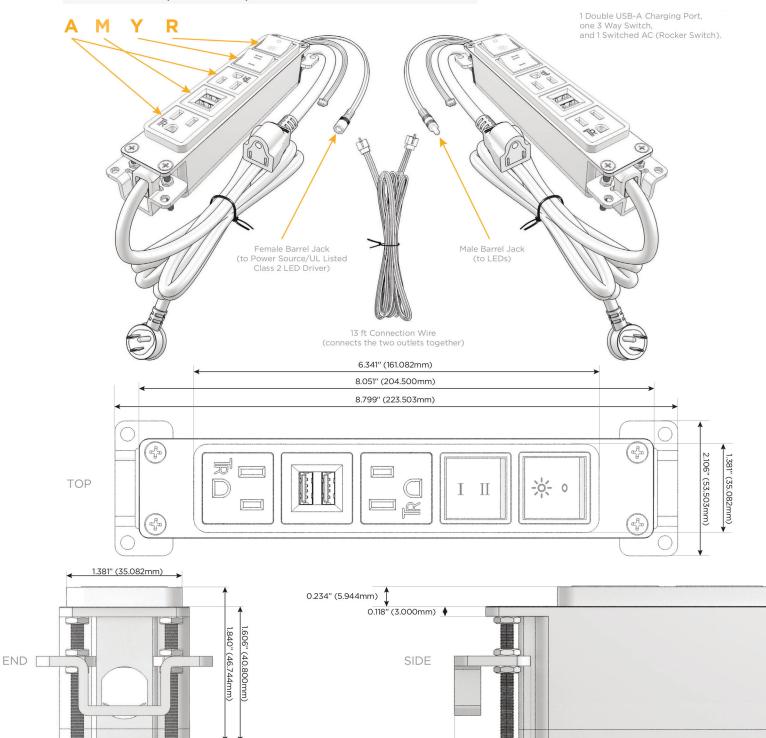

## **Module/Port Options:**

- **Tamper Resistant AC Receptacle**
- **USB-A & USB-C (20W)**
- Double USB-A (Fast Charging Ports 18W)
- **HDMI**
- CAT 6 6
- 12 RJ 12
- Switched AC
- 3-Way Switch (Low Voltage)
- USB-C (45W High Speed Charging Port)
- USB-C (25W High Speed Charging Port)
- Switched AC (Rocker Switch)
- **Dimmer Switch**

#### Plug:

Supplied with Low Profile Flat 45° Angle 120 VAC Plug

Optional Standard Straight 120 VAC Plug

Optional Straight 120 VAC Pass-through Plug

- · CLEAN, COMPACT DESIGN
- **STREAMLINED**
- LOW PROFILE
- SIDE-EXITING CORDS
- **PLUG & PLAY**
- 6' AC CORD & PLUG (FLAT PLUG STANDARD)
- **CUSTOMIZABLE CONFIGURATIONS AND FINISHES**
- **UL LISTED FOR MOUNTING IN FURNITURE**
- 15A

UL LISTED AND APPROVED FOR USE ONLY WITH METRO LIGHT & POWER'S UL LISTED LEDS & CLASS 2 UL LISTED LED DRIVERS

#### Specs: Modules/Ports:

- Tamper Resistant AC Receptacle
- Double USB-A (Fast Charging Ports 18W)
- 3-Way Switch

1.555" (39.503mm)

Switched AC (Rocker Switch)

0.905" (23.000mm)