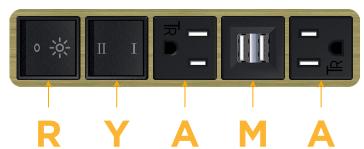

## **Module/Port Options:**

- **Tamper Resistant AC Receptacle**
- **USB-A & USB-C (20W)**
- Double USB-A (Fast Charging Ports 18W)
- **HDMI**
- CAT 6 6
- 12 RJ 12
- Switched AC
- 3-Way Switch (Low Voltage)
- USB-C (45W High Speed Charging Port)
- USB-C (25W High Speed Charging Port)
- Switched AC (Rocker Switch)
- **Dimmer Switch**

#### Specs: Modules/Ports:

- Tamper Resistant AC Receptacle
- Double USB-A (Fast Charging Ports 18W)
- 3-Way Switch

1.555" (39.503mm)

Switched AC (Rocker Switch)

0.905" (23.000mm)