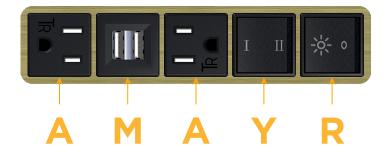

## **Module/Port Options:**

- **Tamper Resistant AC Receptacle**
- **USB-A & USB-C (20W)**
- Double USB-A (Fast Charging Ports 18W)
- **HDMI**
- CAT 6 6
- 12 RJ 12
- Switched AC
- 3-Way Switch (Low Voltage)
- USB-C (45W High Speed Charging Port)
- USB-C (25W High Speed Charging Port)
- Switched AC (Rocker Switch)
- **Dimmer Switch**

#### Specs: Modules/Ports:

- Tamper Resistant AC Receptacle
- Double USB-A (Fast Charging Ports 18W)
- 3-Way Switch

1.555" (39.503mm)

Switched AC (Rocker Switch)

0.905" (23.000mm)