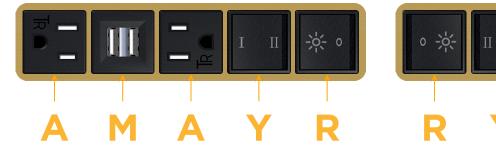

#### Module/Port Options:

- A Tamper Resistant AC Receptacle
- E USB-A & USB-C (20W)
- M Double USB-A (Fast Charging Ports 18W)
- H HDMI
- 6 CAT 6
- 12 RJ 12
- X Switched AC
- Y 3-Way Switch (Low Voltage)
- V USB-C (45W High Speed Charging Port)
- S USB-C (25W High Speed Charging Port)
- R Switched AC (Rocker Switch)
- D Dimmer Switch