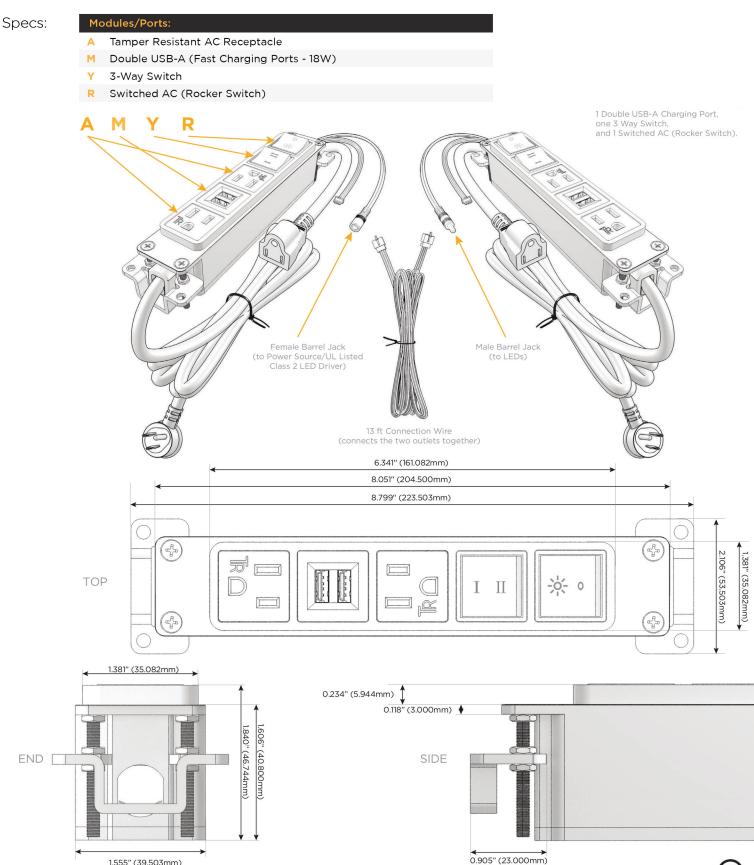

#### Module/Port Options:

- A Tamper Resistant AC Receptacle
- E USB-A & USB-C (20W)
- M Double USB-A (Fast Charging Ports 18W)
- H HDMI
- 6 CAT 6
- 12 RJ 12
- X Switched AC
- Y 3-Way Switch (Low Voltage)
- V USB-C (45W High Speed Charging Port)
- S USB-C (25W High Speed Charging Port)
- R Switched AC (Rocker Switch)
- D Dimmer Switch

#### Plug:

Supplied with Low Profile Flat 45° Angle 120 VAC Plug

Optional Standard Straight 120 VAC Plug

Optional Straight 120 VAC Pass-through Plug

- CLEAN, COMPACT DESIGN
- STREAMLINED
- LOW PROFILE
- SIDE-EXITING CORDS
- PLUG & PLAY
- 6' AC CORD & PLUG (FLAT PLUG STANDARD)
- CUSTOMIZABLE CONFIGURATIONS AND FINISHES
- UL LISTED FOR MOUNTING IN FURNITURE
- 15A

/ UL LISTED AND APPROVED FOR USE ONLY WITH METRO LIGHT & POWER'S UL LISTED LEDS & CLASS 2 UL LISTED LED DRIVERS