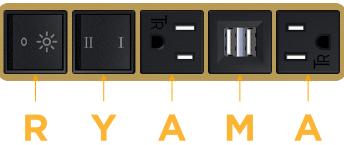

#### Module/Port Options:

- A Tamper Resistant AC Receptacle
- E USB-A & USB-C (20W)
- M Double USB-A (Fast Charging Ports 18W)
- H HDMI
- 6 CAT 6
- 12 RJ 12
- X Switched AC
- Y 3-Way Switch (Low Voltage)
- V USB-C (45W High Speed Charging Port)
- S USB-C (25W High Speed Charging Port)
- R Switched AC (Rocker Switch)
- D Dimmer Switch