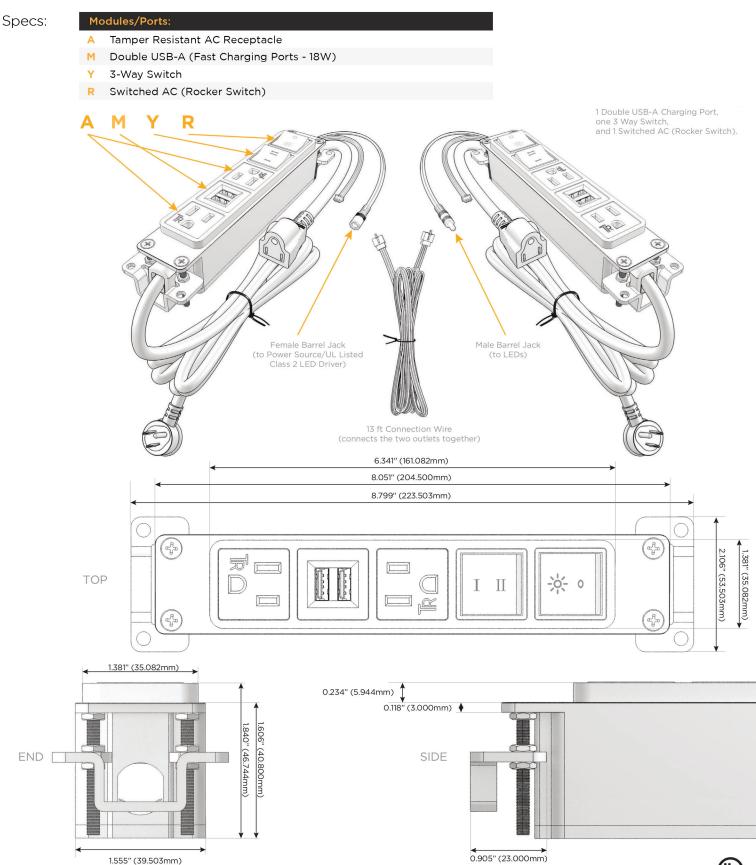

M-POWER-5T-AMAYR-BAB(2)

Distributed by

Mormax Company, Inc. 8 Westchester Plaza Elmsford, NY 10523 914-699-0101

sales@mormax.com

3 🔗 mormax.com

Metro Light & Power's line of power & data solutions offers sophisticated design elements combined with greater ease of installation. Streamlined and low-profile, enhanced by side-exiting cords, our outlets advance the industry with their cutting edge look and feel. We believe flexibility is key, and we provide a variety of mounting options, including the ability to mount in limited spaces. Our outlets are available in many finishes and configurations, in addition to a custom color and finish capability for our clients.

Plug Optional Standard Straight 120 VAC Plug

Optional Straight 120 VAC Pass-through Plug

VL LISTED AND APPROVED FOR USE ONLY WITH METRO LIGHT & POWER'S UL LISTED LEDS & CLASS 2 UL LISTED LED DRIVERS