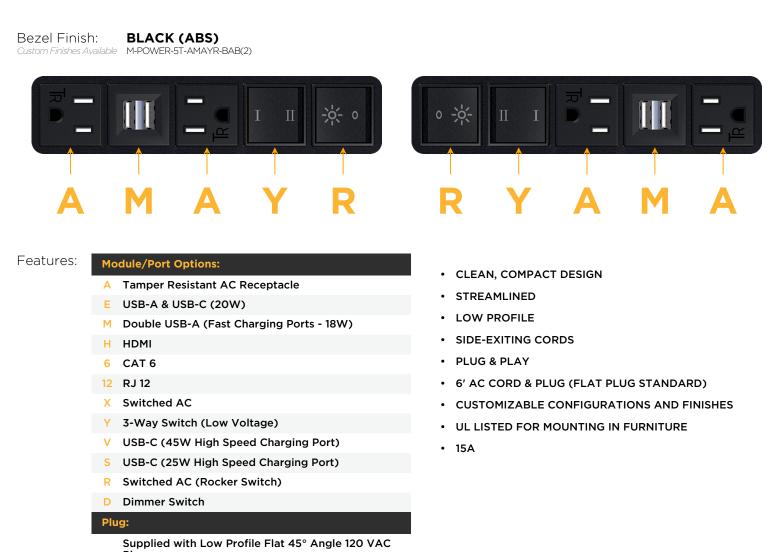

M-POWER-5T-AMAYR-BAB(2)

Distributed by

Mormax Company, Inc. 8 Westchester Plaza Elmsford, NY 10523 914-699-0101

sales@mormax.com

3 🔗 mormax.com

Metro Light & Power's line of power & data solutions offers sophisticated design elements combined with greater ease of installation. Streamlined and low-profile, enhanced by side-exiting cords, our outlets advance the industry with their cutting edge look and feel. We believe flexibility is key, and we provide a variety of mounting options, including the ability to mount in limited spaces. Our outlets are available in many finishes and configurations, in addition to a custom color and finish capability for our clients.

Plug Optional Standard Straight 120 VAC Plug

Optional Straight 120 VAC Pass-through Plug

VL LISTED AND APPROVED FOR USE ONLY WITH METRO LIGHT & POWER'S UL LISTED LEDS & CLASS 2 UL LISTED LED DRIVERS