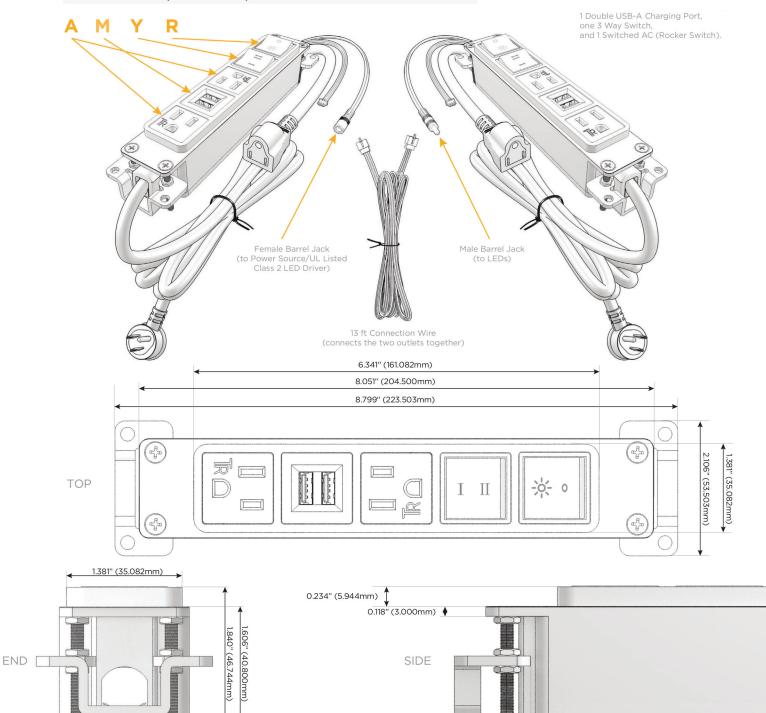

## **Module/Port Options:**

- A Tamper Resistant AC Receptacle
- E USB-A & USB-C (20W)
- M Double USB-A (Fast Charging Ports 18W)
- H HDMI
- 6 CAT 6
- 12 RJ 12
- X Switched AC
- Y 3-Way Switch (Low Voltage)
- V USB-C (45W High Speed Charging Port)
- S USB-C (25W High Speed Charging Port)
- R Switched AC (Rocker Switch)
- D Dimmer Switch

#### Plug:

Supplied with Low Profile Flat 45° Angle 120 VAC Plug

Optional Standard Straight 120 VAC Plug

Optional Straight 120 VAC Pass-through Plug

- CLEAN, COMPACT DESIGN
- STREAMLINED
- LOW PROFILE
- SIDE-EXITING CORDS
- PLUG & PLAY
- 6' AC CORD & PLUG (FLAT PLUG STANDARD)
- CUSTOMIZABLE CONFIGURATIONS AND FINISHES
- UL LISTED FOR MOUNTING IN FURNITURE
- 15A

UL LISTED AND APPROVED FOR USE ONLY WITH METRO LIGHT & POWER'S UL LISTED LEDS & CLASS 2 UL LISTED LED DRIVERS

# Modules/Ports:

- Tamper Resistant AC Receptacle
- Double USB-A (Fast Charging Ports 18W)
- 3-Way Switch

1.555" (39.503mm)

Switched AC (Rocker Switch)

0.905" (23.000mm)