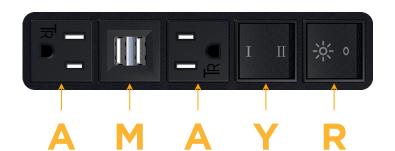

## **Module/Port Options:**

- A Tamper Resistant AC Receptacle
- E USB-A & USB-C (20W)
- M Double USB-A (Fast Charging Ports 18W)
- H HDMI
- 6 CAT 6
- 12 RJ 12
- X Switched AC
- Y 3-Way Switch (Low Voltage)
- V USB-C (45W High Speed Charging Port)
- S USB-C (25W High Speed Charging Port)
- R Switched AC (Rocker Switch)
- D Dimmer Switch

# Modules/Ports:

- Tamper Resistant AC Receptacle
- Double USB-A (Fast Charging Ports 18W)
- 3-Way Switch

1.555" (39.503mm)

Switched AC (Rocker Switch)

0.905" (23.000mm)