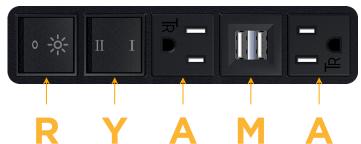

## **Module/Port Options:**

- A Tamper Resistant AC Receptacle
- E USB-A & USB-C (20W)
- M Double USB-A (Fast Charging Ports 18W)
- H HDMI
- 6 CAT 6
- 12 RJ 12
- X Switched AC
- Y 3-Way Switch (Low Voltage)
- V USB-C (45W High Speed Charging Port)
- S USB-C (25W High Speed Charging Port)
- R Switched AC (Rocker Switch)
- D Dimmer Switch

# Modules/Ports:

- Tamper Resistant AC Receptacle
- Double USB-A (Fast Charging Ports 18W)
- 3-Way Switch

1.555" (39.503mm)

Switched AC (Rocker Switch)

0.905" (23.000mm)