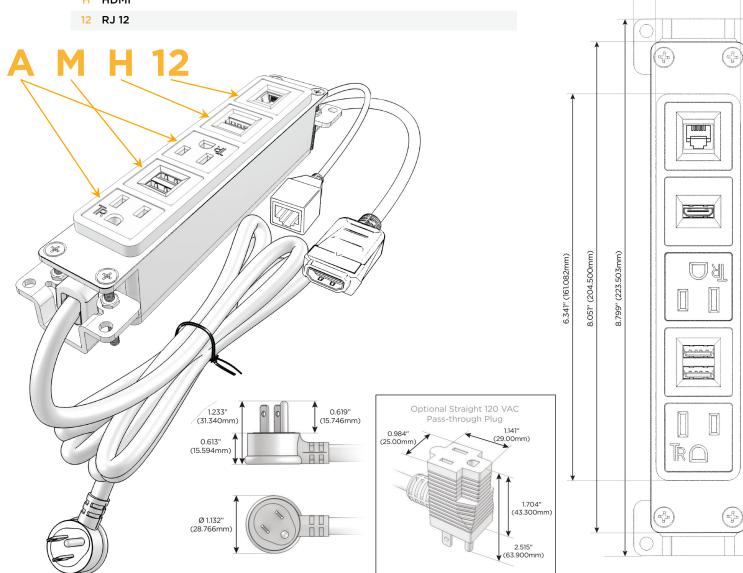

# **Module/Port Options:**

- A Tamper Resistant AC Receptacle
- E USB-A & USB-C (20W)
- M Double USB-A (Fast Charging Ports 18W)
- H HDMI
- 6 CAT 6
- 12 RJ 12
- X Switched AC
- Y 3-Way Switch (Low Voltage)
- V USB-C (45W High Speed Charging Port)
- S USB-C (25W High Speed Charging Port)
- R Switched AC (Rocker Switch)
- D Dimmer Switch

# Plug:

Supplied with Low Profile Flat 45° Angle 120 VAC Plug

Optional Standard Straight 120 VAC Plug

Optional Straight 120 VAC Pass-through Plug

- CLEAN, COMPACT DESIGN
- STREAMLINED
- LOW PROFILE
- SIDE-EXITING CORDS
- PLUG & PLAY
- 6' AC CORD & PLUG (FLAT PLUG STANDARD)
- CUSTOMIZABLE CONFIGURATIONS AND FINISHES
- UL LISTED FOR MOUNTING IN FURNITURE
- 15A

# A Tamper Resistant AC Receptacle

- M Double USB-A (Fast Charging Ports 18W)
- H HDMI