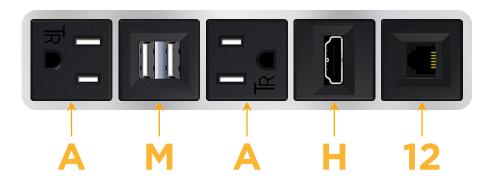

# **Module/Port Options:**

- A Tamper Resistant AC Receptacle
- E USB-A & USB-C (20W)
- M Double USB-A (Fast Charging Ports 18W)
- H HDMI
- 6 CAT 6
- 12 RJ 12
- X Switched AC
- Y 3-Way Switch (Low Voltage)
- V USB-C (45W High Speed Charging Port)
- S USB-C (25W High Speed Charging Port)
- R Switched AC (Rocker Switch)
- D Dimmer Switch

# A Tamper Resistant AC Receptacle

- M Double USB-A (Fast Charging Ports 18W)
- H HDMI