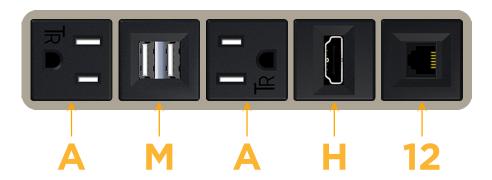

# **Module/Port Options:**

- A Tamper Resistant AC Receptacle
- E USB-A & USB-C (20W)
- M Double USB-A (Fast Charging Ports 18W)
- H HDMI
- 6 CAT 6
- 12 RJ 12
- X Switched AC
- Y 3-Way Switch (Low Voltage)
- V USB-C (45W High Speed Charging Port)
- S USB-C (25W High Speed Charging Port)
- R Switched AC (Rocker Switch)
- D Dimmer Switch

# Modules/Ports: A Tamper Resistant AC Receptacle

M Double USB-A (Fast Charging Ports - 18W)