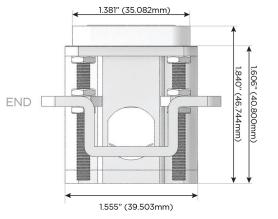

(25W High Speed Charging Port)
- R Switched AC (Rocker Switch)
- D Dimmer Switch

# Plug:

Supplied with Low Profile Flat 45° Angle 120 VAC Plug

Optional Standard Straight 120 VAC Plug

Optional Straight 120 VAC Pass-through Plug

- · CLEAN, COMPACT DESIGN
- STREAMLINED
- LOW PROFILE
- SIDE-EXITING CORDS
- PLUG & PLAY
- 6' AC CORD & PLUG (FLAT PLUG STANDARD)
- CUSTOMIZABLE CONFIGURATIONS AND FINISHES
- UL LISTED FOR MOUNTING IN FURNITURE
- 15A





#### AC POWER & DATA CONNECTIVITY SOLUTION

M-POWER-5T-AMAH12-SAB

# Distributed by



Mormax Company, Inc.

<u>&</u>

914-699-0101

 $\searrow$ 

sales@mormax.com mormax.com

8 Westchester Plaza Elmsford, NY 10523

TOP

1.381" (35.082mm)

Specs:

# Modules/Ports: A Tamper Resistant AC Receptacle

M Double USB-A (Fast Charging Ports - 18W)