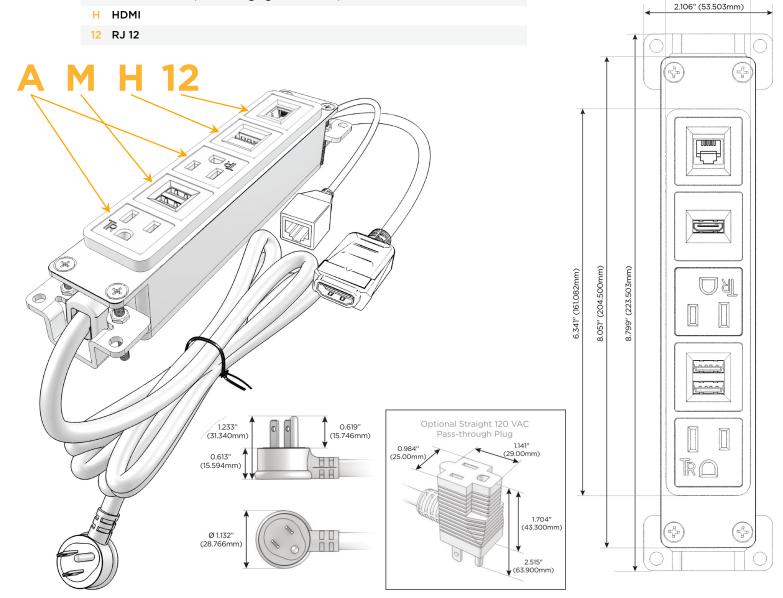

# **Module/Port Options:**

- A Tamper Resistant AC Receptacle
- E USB-A & USB-C (20W)
- M Double USB-A (Fast Charging Ports 18W)
- H HDMI
- 6 CAT 6
- 12 RJ 12
- X Switched AC
- Y 3-Way Switch (Low Voltage)
- V USB-C (45W High Speed Charging Port)
- S USB-C (25W High Speed Charging Port)
- R Switched AC (Rocker Switch)
- D Dimmer Switch

# Plug:

Supplied with Low Profile Flat 45° Angle 120 VAC Plug

Optional Standard Straight 120 VAC Plug

Optional Straight 120 VAC Pass-through Plug

- · CLEAN, COMPACT DESIGN
- STREAMLINED
- LOW PROFILE
- SIDE-EXITING CORDS
- PLUG & PLAY
- 6' AC CORD & PLUG (FLAT PLUG STANDARD)
- CUSTOMIZABLE CONFIGURATIONS AND FINISHES
- UL LISTED FOR MOUNTING IN FURNITURE
- 15A

# Modules/Ports: A Tamper Resistant AC Receptacle

M Double USB-A (Fast Charging Ports - 18W)