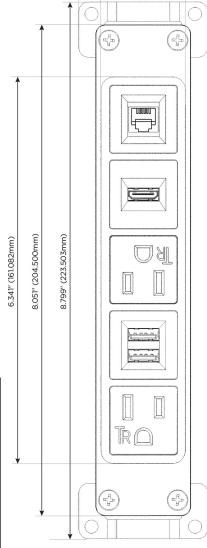

### **Module/Port Options:**

- **Tamper Resistant AC Receptacle**
- USB-A & USB-C (20W)
- Double USB-A (Fast Charging Ports 18W)
- **HDMI**
- CAT 6
- **RJ 12**
- Switched AC
- 3-Way Switch (Low Voltage)
- V USB-C (45W High Speed Charging Port)
- USB-C (25W High Speed Charging Port)
- R Switched AC (Rocker Switch)
- D Dimmer Switch

# **Modules/Ports: Tamper Resistant AC Receptacle** Double USB-A (Fast Charging Ports - 18W)

**HDMI** 