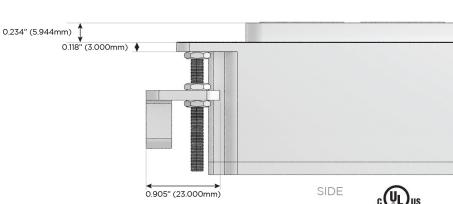

)
- R Switched AC (Rocker Switch)
- D Dimmer Switch

## Plug:

Supplied with Low Profile Flat 45° Angle 120 VAC Plug

Optional Standard Straight 120 VAC Plug

Optional Straight 120 VAC Pass-through Plug

- CLEAN, COMPACT DESIGN
- **STREAMLINED**
- **LOW PROFILE**
- SIDE-EXITING CORDS
- **PLUG & PLAY**
- 6' AC CORD & PLUG (FLAT PLUG STANDARD)
- **CUSTOMIZABLE CONFIGURATIONS AND FINISHES**
- **UL LISTED FOR MOUNTING IN FURNITURE**
- 15A





#### AC POWER & DATA CONNECTIVITY SOLUTION

M-POWER-5T-AMAH12-S3AB

## Distributed by



Mormax Company, Inc. 8 Westchester Plaza

914-699-0101

sales@mormax.com mormax.com

1.381" (35.082mm)

2.106" (53.503mm)

Elmsford, NY 10523

TOP

Specs:

# **Modules/Ports: Tamper Resistant AC Receptacle** Double USB-A (Fast Charging Ports - 18W)

**HDMI**