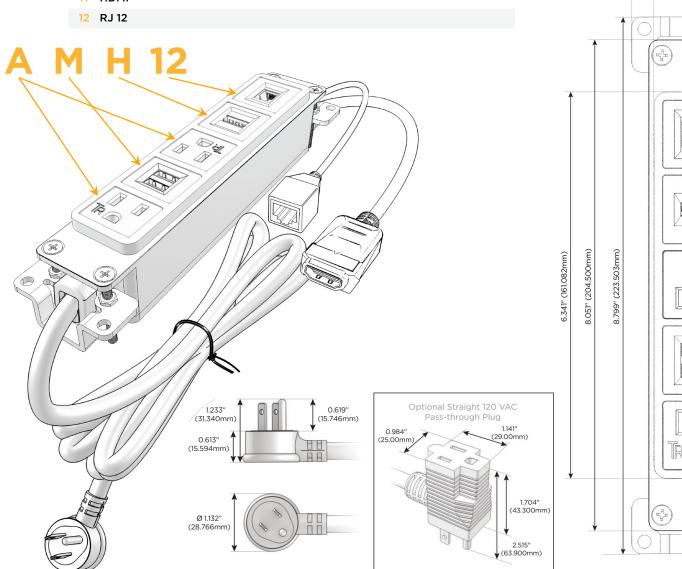

### **Module/Port Options:**

- **Tamper Resistant AC Receptacle**
- USB-A & USB-C (20W)
- Double USB-A (Fast Charging Ports 18W)
- **HDMI**
- CAT 6
- **RJ 12**
- Switched AC
- 3-Way Switch (Low Voltage)
- V USB-C (45W High Speed Charging Port)
- USB-C (25W High Speed Charging Port)
- R Switched AC (Rocker Switch)
- D Dimmer Switch

## Plug:

Supplied with Low Profile Flat 45° Angle 120 VAC Plug

Optional Standard Straight 120 VAC Plug

Optional Straight 120 VAC Pass-through Plug

- CLEAN, COMPACT DESIGN
- **STREAMLINED**
- **LOW PROFILE**
- SIDE-EXITING CORDS
- **PLUG & PLAY**
- 6' AC CORD & PLUG (FLAT PLUG STANDARD)
- **CUSTOMIZABLE CONFIGURATIONS AND FINISHES**
- **UL LISTED FOR MOUNTING IN FURNITURE**
- 15A

# **Modules/Ports: Tamper Resistant AC Receptacle** Double USB-A (Fast Charging Ports - 18W)

**HDMI** 