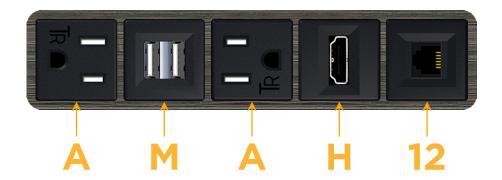

### **Module/Port Options:**

- **Tamper Resistant AC Receptacle**
- USB-A & USB-C (20W)
- Double USB-A (Fast Charging Ports 18W)
- **HDMI**
- CAT 6
- **RJ 12**
- Switched AC
- 3-Way Switch (Low Voltage)
- V USB-C (45W High Speed Charging Port)
- USB-C (25W High Speed Charging Port)
- R Switched AC (Rocker Switch)
- D Dimmer Switch

# **Modules/Ports: Tamper Resistant AC Receptacle** Double USB-A (Fast Charging Ports - 18W)

**HDMI** 