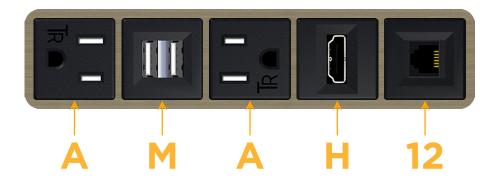

# **Module/Port Options:**

- A Tamper Resistant AC Receptacle
- E USB-A & USB-C (20W)
- M Double USB-A (Fast Charging Ports 18W)
- H HDMI
- 6 CAT 6
- 12 RJ 12
- X Switched AC
- Y 3-Way Switch (Low Voltage)
- V USB-C (45W High Speed Charging Port)
- S USB-C (25W High Speed Charging Port)
- R Switched AC (Rocker Switch)
- D Dimmer Switch

# Modules/Ports: A Tamper Resistant AC Receptacle M Double USB-A (Fast Charging Ports - 18W)

H HDMI