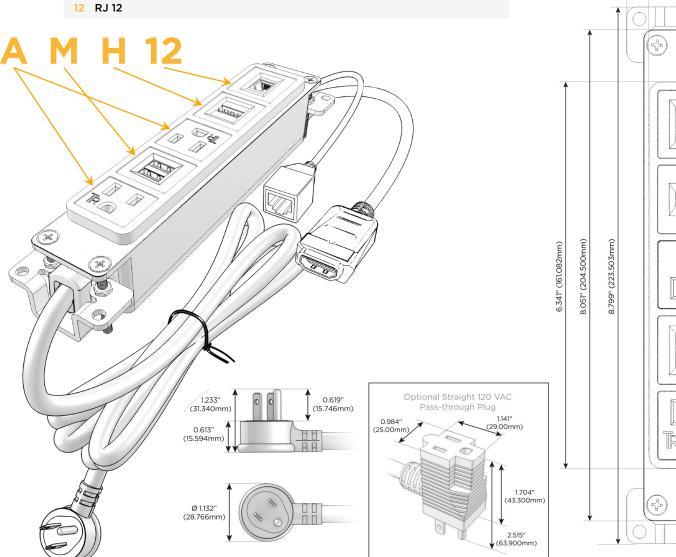

# **Module/Port Options:**

- A Tamper Resistant AC Receptacle
- E USB-A & USB-C (20W)
- M Double USB-A (Fast Charging Ports 18W)
- H HDMI
- 6 CAT 6
- 12 RJ 12
- X Switched AC
- Y 3-Way Switch (Low Voltage)
- V USB-C (45W High Speed Charging Port)
- S USB-C (25W High Speed Charging Port)
- R Switched AC (Rocker Switch)
- D Dimmer Switch

# Plug:

Supplied with Low Profile Flat 45° Angle 120 VAC Plug

Optional Standard Straight 120 VAC Plug

Optional Straight 120 VAC Pass-through Plug

- · CLEAN, COMPACT DESIGN
- STREAMLINED
- LOW PROFILE
- SIDE-EXITING CORDS
- PLUG & PLAY
- 6' AC CORD & PLUG (FLAT PLUG STANDARD)
- CUSTOMIZABLE CONFIGURATIONS AND FINISHES
- UL LISTED FOR MOUNTING IN FURNITURE
- 15A

# Modules/Ports: A Tamper Resistant AC Receptacle M Double USB-A (Fast Charging Ports - 18W)

H HDMI