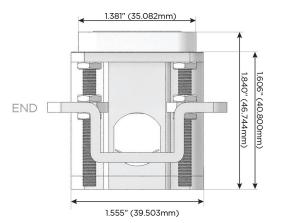

# Distributed by

MORMAX

Mormax Company, Inc.

914-699-0101 sales@mormax.com

TOP

1.381" (35.082mm)

2.106" (53.503mm)

mormax.com