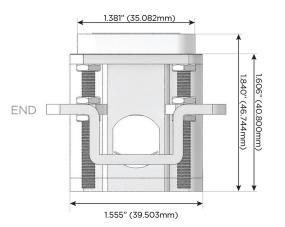

## Distributed by

Mormax Company, Inc.

<u>&</u>

914-699-0101

TOP

1.381" (35.082mm)

 $\stackrel{\sim}{\supset}$ 

sales@mormax.com