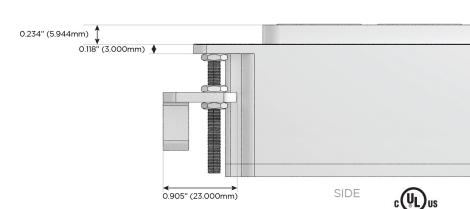

g Port)
- R Switched AC (Rocker Switch)
- D Dimmer Switch

#### Plug:

Supplied with Low Profile Flat 45° Angle 120 VAC Plug

Optional Standard Straight 120 VAC Plug

Optional Straight 120 VAC Pass-through Plug

- CLEAN, COMPACT DESIGN
- STREAMLINED
- LOW PROFILE
- SIDE-EXITING CORDS
- PLUG & PLAY
- 6' AC CORD & PLUG (FLAT PLUG STANDARD)
- CUSTOMIZABLE CONFIGURATIONS AND FINISHES
- UL LISTED FOR MOUNTING IN FURNITURE
- 15A





#### AC POWER & DATA CONNECTIVITY SOLUTION

M-POWER-5T-AMAH12-BZ4B

## Distributed by



Mormax Company, Inc.

<u>&</u>

914-699-0101

TOP

1.381" (35.082mm)

 $\stackrel{\sim}{\supset}$ 

sales@mormax.com

8 Westchester Plaza Elmsford, NY 10523

∅ mormax.com

Specs:

# Modules/Ports: A Tamper Resistant AC Receptacle

M Double USB-A (Fast Charging Ports - 18W)