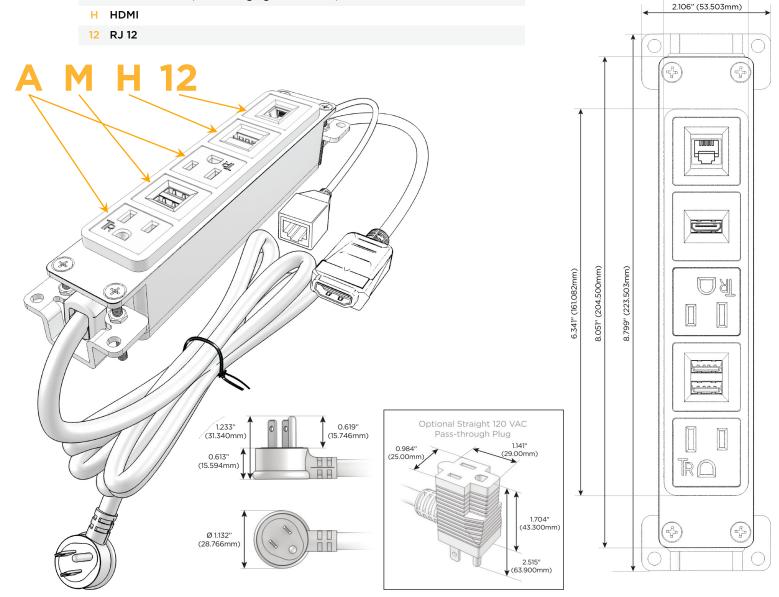

### **Module/Port Options:**

- A Tamper Resistant AC Receptacle
- E USB-A & USB-C (20W)
- M Double USB-A (Fast Charging Ports 18W)
- H HDMI
- 6 CAT 6
- 12 RJ 12
- X Switched AC
- Y 3-Way Switch (Low Voltage)
- V USB-C (45W High Speed Charging Port)
- S USB-C (25W High Speed Charging Port)
- R Switched AC (Rocker Switch)
- D Dimmer Switch

#### Plug:

Supplied with Low Profile Flat 45° Angle 120 VAC Plug

Optional Standard Straight 120 VAC Plug

Optional Straight 120 VAC Pass-through Plug

- CLEAN, COMPACT DESIGN
- STREAMLINED
- LOW PROFILE
- SIDE-EXITING CORDS
- PLUG & PLAY
- 6' AC CORD & PLUG (FLAT PLUG STANDARD)
- CUSTOMIZABLE CONFIGURATIONS AND FINISHES
- UL LISTED FOR MOUNTING IN FURNITURE
- 15A

# Modules/Ports: A Tamper Resistant AC Receptacle

M Double USB-A (Fast Charging Ports - 18W)