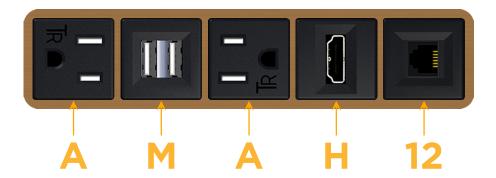

### **Module/Port Options:**

- A Tamper Resistant AC Receptacle
- E USB-A & USB-C (20W)
- M Double USB-A (Fast Charging Ports 18W)
- H HDMI
- 6 CAT 6
- 12 RJ 12
- X Switched AC
- Y 3-Way Switch (Low Voltage)
- V USB-C (45W High Speed Charging Port)
- S USB-C (25W High Speed Charging Port)
- R Switched AC (Rocker Switch)
- D Dimmer Switch

# Modules/Ports: A Tamper Resistant AC Receptacle

M Double USB-A (Fast Charging Ports - 18W)