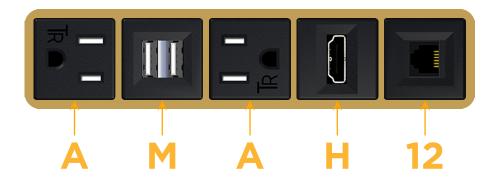

### **Module/Port Options:**

- A Tamper Resistant AC Receptacle
- E USB-A & USB-C (20W)
- M Double USB-A (Fast Charging Ports 18W)
- H HDMI
- 6 CAT 6
- 12 RJ 12
- X Switched AC
- Y 3-Way Switch (Low Voltage)
- V USB-C (45W High Speed Charging Port)
- S USB-C (25W High Speed Charging Port)
- R Switched AC (Rocker Switch)
- D Dimmer Switch

#### AC POWER & DATA CONNECTIVITY SOLUTION

**Modules/Ports:** 

M-POWER-5T-AMAH12-BRB

# **Tamper Resistant AC Receptacle**

- Double USB-A (Fast Charging Ports 18W)
- **HDMI**