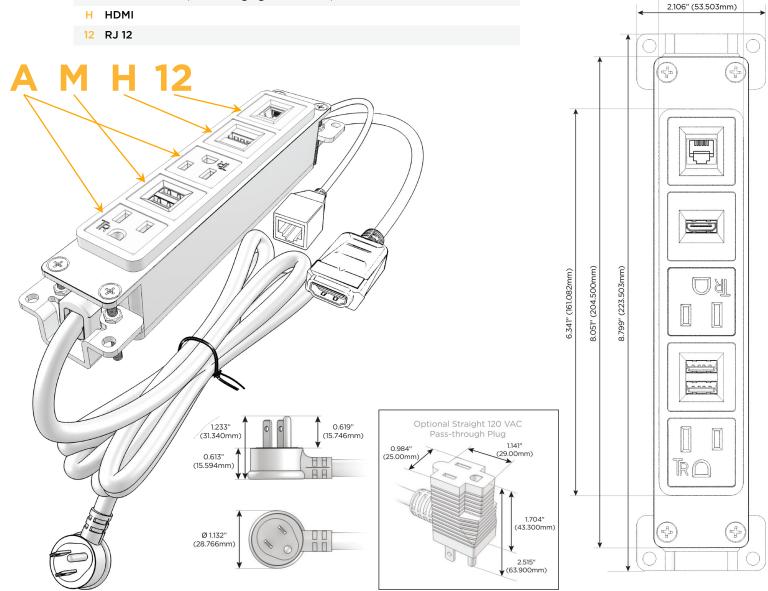

### **Module/Port Options:**

- A Tamper Resistant AC Receptacle
- E USB-A & USB-C (20W)
- M Double USB-A (Fast Charging Ports 18W)
- H HDMI
- 6 CAT 6
- 12 RJ 12
- X Switched AC
- Y 3-Way Switch (Low Voltage)
- V USB-C (45W High Speed Charging Port)
- S USB-C (25W High Speed Charging Port)
- R Switched AC (Rocker Switch)
- D Dimmer Switch

## Plug:

Supplied with Low Profile Flat 45° Angle 120 VAC Plug

Optional Standard Straight 120 VAC Plug

Optional Straight 120 VAC Pass-through Plug

- CLEAN, COMPACT DESIGN
- STREAMLINED
- LOW PROFILE
- SIDE-EXITING CORDS
- PLUG & PLAY
- 6' AC CORD & PLUG (FLAT PLUG STANDARD)
- CUSTOMIZABLE CONFIGURATIONS AND FINISHES
- UL LISTED FOR MOUNTING IN FURNITURE
- 15A

#### AC POWER & DATA CONNECTIVITY SOLUTION

**Modules/Ports:** 

M-POWER-5T-AMAH12-BRB

# **Tamper Resistant AC Receptacle**

- Double USB-A (Fast Charging Ports 18W)
- **HDMI**