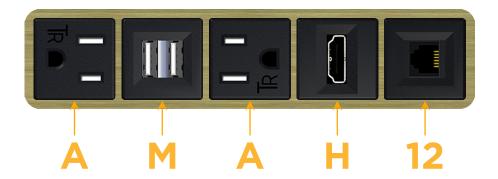

## **Module/Port Options:**

- **Tamper Resistant AC Receptacle**
- USB-A & USB-C (20W)
- Double USB-A (Fast Charging Ports 18W)
- **HDMI**
- CAT 6
- **RJ 12**
- Switched AC
- 3-Way Switch (Low Voltage)
- V USB-C (45W High Speed Charging Port)
- USB-C (25W High Speed Charging Port)
- R Switched AC (Rocker Switch)
- D Dimmer Switch

# Modules/Ports: A Tamper Resistant AC Receptacle

M Double USB-A (Fast Charging Ports - 18W)