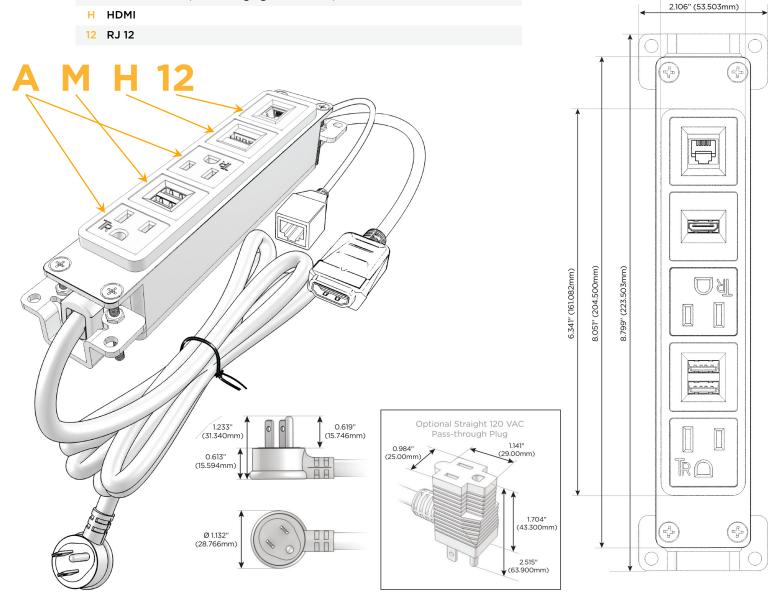

## **Module/Port Options:**

- **Tamper Resistant AC Receptacle**
- USB-A & USB-C (20W)
- Double USB-A (Fast Charging Ports 18W)
- **HDMI**
- CAT 6
- **RJ 12**
- Switched AC
- 3-Way Switch (Low Voltage)
- V USB-C (45W High Speed Charging Port)
- USB-C (25W High Speed Charging Port)
- R Switched AC (Rocker Switch)
- D Dimmer Switch

# Plug:

Supplied with Low Profile Flat 45° Angle 120 VAC Plug

Optional Standard Straight 120 VAC Plug

Optional Straight 120 VAC Pass-through Plug

- CLEAN, COMPACT DESIGN
- **STREAMLINED**
- **LOW PROFILE**
- SIDE-EXITING CORDS
- **PLUG & PLAY**
- 6' AC CORD & PLUG (FLAT PLUG STANDARD)
- **CUSTOMIZABLE CONFIGURATIONS AND FINISHES**
- **UL LISTED FOR MOUNTING IN FURNITURE**
- 15A

# Modules/Ports: A Tamper Resistant AC Receptacle

M Double USB-A (Fast Charging Ports - 18W)