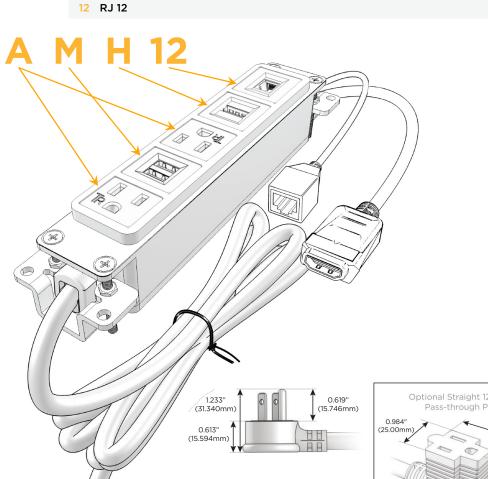

#### **Module/Port Options:**

- **Tamper Resistant AC Receptacle**
- USB-A & USB-C (20W)
- Double USB-A (Fast Charging Ports 18W)
- **HDMI**
- CAT 6
- **RJ 12**
- Switched AC
- 3-Way Switch (Low Voltage)
- V USB-C (45W High Speed Charging Port)
- USB-C (25W High Speed Charging Port)
- Switched AC (Rocker Switch)
- D Dimmer Switch

#### Plug:

Supplied with Low Profile Flat 45° Angle 120 VAC Plug

Optional Standard Straight 120 VAC Plug

Optional Straight 120 VAC Pass-through Plug

- CLEAN, COMPACT DESIGN
- **STREAMLINED**
- **LOW PROFILE**
- SIDE-EXITING CORDS
- **PLUG & PLAY**
- 6' AC CORD & PLUG (FLAT PLUG STANDARD)
- **CUSTOMIZABLE CONFIGURATIONS AND FINISHES**
- **UL LISTED FOR MOUNTING IN FURNITURE**
- 15A

# Modules/Ports: A Tamper Resistant AC Receptacle M Double USB-A (Fast Charging Ports - 18W) H HDMI

Ø 1.132" (28.766mm)