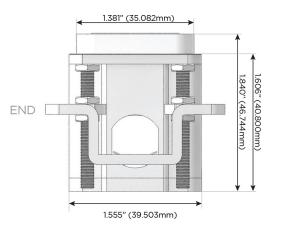

## Distributed by

Mormax Company, Inc.

914-699-0101

TOP

1.381" (35.082mm)

8 Westchester Plaza Elmsford, NY 10523 sales@mormax.com mormax.com

Specs:

# Modules/Ports: A Tamper Resistant AC Receptacle M Double USB-A (Fast Charging Ports - 18W) H HDMI

Ø 1.132" (28.766mm)