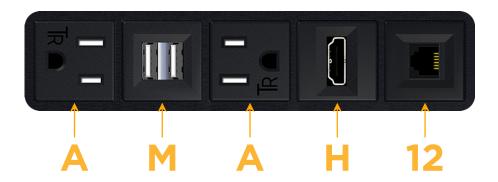

#### **Module/Port Options:**

- **Tamper Resistant AC Receptacle**
- USB-A & USB-C (20W)
- Double USB-A (Fast Charging Ports 18W)
- **HDMI**
- CAT 6
- **RJ 12**
- Switched AC
- 3-Way Switch (Low Voltage)
- V USB-C (45W High Speed Charging Port)
- USB-C (25W High Speed Charging Port)
- Switched AC (Rocker Switch)
- D Dimmer Switch

# Modules/Ports: A Tamper Resistant AC Receptacle M Double USB-A (Fast Charging Ports - 18W) H HDMI

Ø 1.132" (28.766mm)