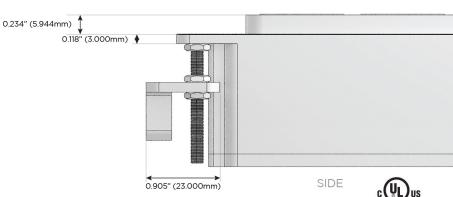

## Distributed by

Mormax Company, Inc.

914-699-0101

TOP

1.381" (35.082mm)

8 Westchester Plaza Elmsford, NY 10523 sales@mormax.com mormax.com

Specs: