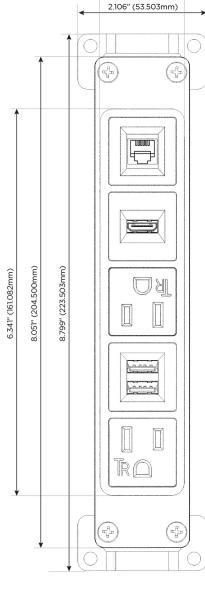

#### **Module/Port Options:**

- **Tamper Resistant AC Receptacle**
- USB-A & USB-C (20W)
- Double USB-A (Fast Charging Ports 18W)
- **HDMI**
- CAT 6
- **RJ 12**
- Switched AC
- 3-Way Switch (Low Voltage)
- V USB-C (45W High Speed Charging Port)
- USB-C (25W High Speed Charging Port)
- Switched AC (Rocker Switch)
- D Dimmer Switch

# Modules/Ports: A Tamper Resistant AC Receptacle M Double USB-A (Fast Charging Ports - 18W) H HDMI

Ø 1.132" (28.766mm)