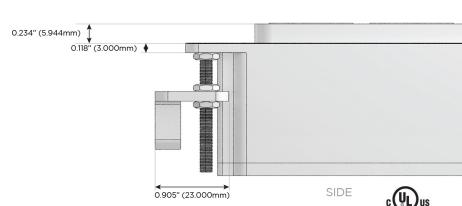

- R Switched AC (Rocker Switch)
- D Dimmer Switch

#### Plug:

Supplied with Low Profile Flat 45° Angle 120 VAC Plug

Optional Standard Straight 120 VAC Plug

Optional Straight 120 VAC Pass-through Plug

- CLEAN, COMPACT DESIGN
- STREAMLINED
- LOW PROFILE
- SIDE-EXITING CORDS
- PLUG & PLAY
- 6' AC CORD & PLUG (FLAT PLUG STANDARD)
- CUSTOMIZABLE CONFIGURATIONS AND FINISHES
- UL LISTED FOR MOUNTING IN FURNITURE
- 15A





#### AC POWER & DATA CONNECTIVITY SOLUTION

M-POWER-5T-AESAX-WB

Specs:

# Distributed by



Mormax Company, Inc. 8 Westchester Plaza

Elmsford, NY 10523

914-699-0101 sales@mormax.com

mormax.com

TOP

1.381" (35.082mm)

2.106" (53.503mm)

**Modules/Ports:** 

**Tamper Resistant AC Receptacle** 

USB-A & USB-C (20W)

USB-C (25W High Speed Charging Port)

Switched AC