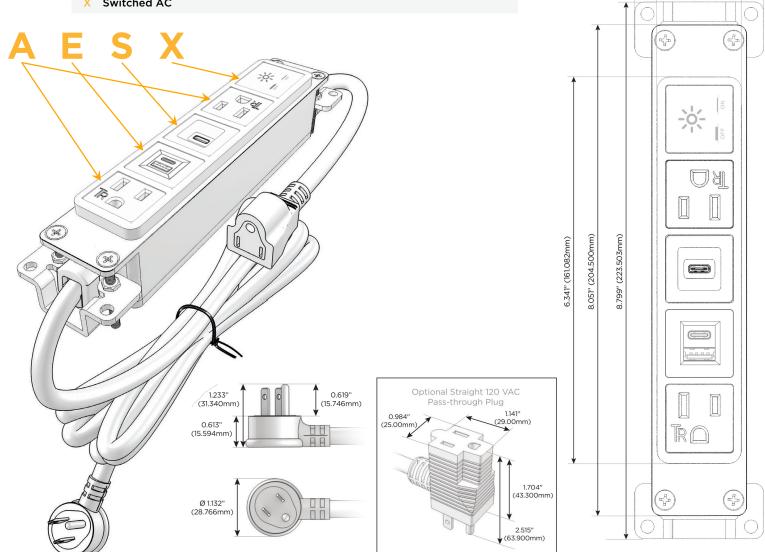

#### AC POWER & DATA CONNECTIVITY SOLUTION

M-POWER-5T-AESAX-WB

Distributed by

Mormax Company, Inc.
8 Westchester Plaza

Elmsford, NY 10523

914-699-0101 sales@mormax.com

mormax.com

Metro Light & Power's line of power & data solutions offers sophisticated design elements combined with greater ease of installation. Streamlined and low-profile, enhanced by side-exiting cords, our outlets advance the industry with their cutting edge look and feel. We believe flexibility is key, and we provide a variety of mounting options, including the ability to mount in limited spaces. Our outlets are available in many finishes and configurations, in addition to a custom color and finish capability for our clients.

### **Module/Port Options:**

- A Tamper Resistant AC Receptacle
- E USB-A & USB-C (20W)
- M Double USB-A (Fast Charging Ports 18W)
- H HDMI
- 6 CAT 6
- 12 RJ 12
- X Switched AC
- Y 3-Way Switch (Low Voltage)
- V USB-C (45W High Speed Charging Port)
- S USB-C (25W High Speed Charging Port)
- R Switched AC (Rocker Switch)
- D Dimmer Switch

#### Plug:

Supplied with Low Profile Flat 45° Angle 120 VAC Plug

Optional Standard Straight 120 VAC Plug

Optional Straight 120 VAC Pass-through Plug

- CLEAN, COMPACT DESIGN
- STREAMLINED
- LOW PROFILE
- SIDE-EXITING CORDS
- PLUG & PLAY
- 6' AC CORD & PLUG (FLAT PLUG STANDARD)
- CUSTOMIZABLE CONFIGURATIONS AND FINISHES
- UL LISTED FOR MOUNTING IN FURNITURE
- 15A

#### AC POWER & DATA CONNECTIVITY SOLUTION

M-POWER-5T-AESAX-WB

Specs:

**Modules/Ports:** 

**Tamper Resistant AC Receptacle** 

USB-A & USB-C (20W)

USB-C (25W High Speed Charging Port)

Switched AC