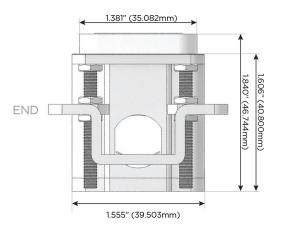

t)
- R Switched AC (Rocker Switch)
- D Dimmer Switch

#### Plug:

Supplied with Low Profile Flat 45° Angle 120 VAC Plug

Optional Standard Straight 120 VAC Plug

Optional Straight 120 VAC Pass-through Plug

- CLEAN, COMPACT DESIGN
- STREAMLINED
- LOW PROFILE
- SIDE-EXITING CORDS
- PLUG & PLAY
- 6' AC CORD & PLUG (FLAT PLUG STANDARD)
- CUSTOMIZABLE CONFIGURATIONS AND FINISHES
- UL LISTED FOR MOUNTING IN FURNITURE
- 15A





#### AC POWER & DATA CONNECTIVITY SOLUTION

M-POWER-5T-AESAX-WB

Specs:

# Distributed by



Mormax Company, Inc. 8 Westchester Plaza

Elmsford, NY 10523

914-699-0101 sales@mormax.com

mormax.com

TOP

1.381" (35.082mm)

2.106" (53.503mm)

**Modules/Ports:** 

**Tamper Resistant AC Receptacle** 

USB-A & USB-C (20W)

USB-C (25W High Speed Charging Port)

Switched AC