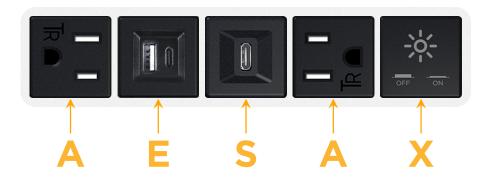

### **Module/Port Options:**

- A Tamper Resistant AC Receptacle
- E USB-A & USB-C (20W)
- M Double USB-A (Fast Charging Ports 18W)
- H HDMI
- 6 CAT 6
- 12 RJ 12
- X Switched AC
- Y 3-Way Switch (Low Voltage)
- V USB-C (45W High Speed Charging Port)
- S USB-C (25W High Speed Charging Port)
- R Switched AC (Rocker Switch)
- D Dimmer Switch

**Modules/Ports:** 

**Tamper Resistant AC Receptacle** 

USB-A & USB-C (20W)

USB-C (25W High Speed Charging Port)

Switched AC