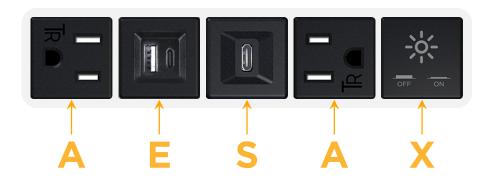

#### **Module/Port Options:**

- **Tamper Resistant AC Receptacle**
- USB-A & USB-C (20W)
- Double USB-A (Fast Charging Ports 18W)
- **HDMI**
- CAT 6
- **RJ 12**
- Switched AC
- 3-Way Switch (Low Voltage)
- V USB-C (45W High Speed Charging Port)
- USB-C (25W High Speed Charging Port)
- Switched AC (Rocker Switch)
- D Dimmer Switch

## Modules/Ports:

- A Tamper Resistant AC Receptacle
- E USB-A & USB-C (20W)
- S USB-C (25W High Speed Charging Port)
- X Switched AC