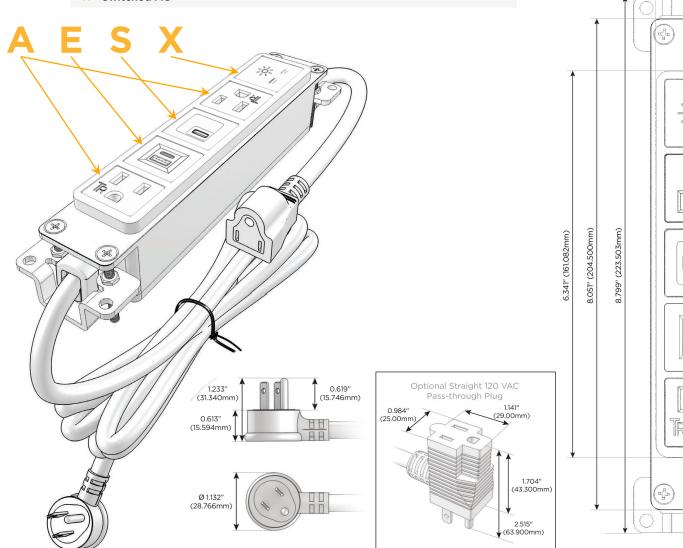

#### **Module/Port Options:**

- **Tamper Resistant AC Receptacle**
- USB-A & USB-C (20W)
- Double USB-A (Fast Charging Ports 18W)
- **HDMI**
- CAT 6
- **RJ 12**
- Switched AC
- 3-Way Switch (Low Voltage)
- V USB-C (45W High Speed Charging Port)
- USB-C (25W High Speed Charging Port)
- Switched AC (Rocker Switch)
- D Dimmer Switch

#### Plug:

Supplied with Low Profile Flat 45° Angle 120 VAC Plug

Optional Standard Straight 120 VAC Plug

Optional Straight 120 VAC Pass-through Plug

- CLEAN, COMPACT DESIGN
- **STREAMLINED**
- **LOW PROFILE**
- SIDE-EXITING CORDS
- **PLUG & PLAY**
- 6' AC CORD & PLUG (FLAT PLUG STANDARD)
- **CUSTOMIZABLE CONFIGURATIONS AND FINISHES**
- **UL LISTED FOR MOUNTING IN FURNITURE**
- 15A

## Modules/Ports:

- A Tamper Resistant AC Receptacle
- E USB-A & USB-C (20W)
- S USB-C (25W High Speed Charging Port)
- X Switched AC