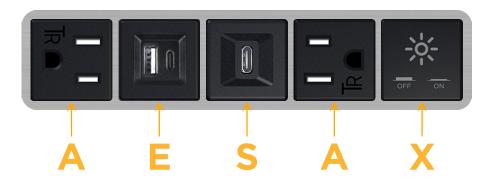

## **Module/Port Options:**

- A Tamper Resistant AC Receptacle
- E USB-A & USB-C (20W)
- M Double USB-A (Fast Charging Ports 18W)
- H HDMI
- 6 CAT 6
- 12 RJ 12
- X Switched AC
- Y 3-Way Switch (Low Voltage)
- V USB-C (45W High Speed Charging Port)
- S USB-C (25W High Speed Charging Port)
- R Switched AC (Rocker Switch)
- D Dimmer Switch

## **Modules/Ports:**

- **Tamper Resistant AC Receptacle**
- USB-A & USB-C (20W)
- USB-C (25W High Speed Charging Port)
- Switched AC