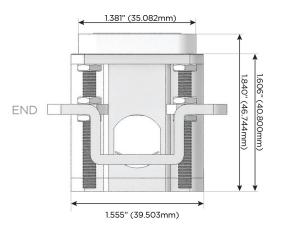

# MORMAX

Mormax Company, Inc.

8 Westchester Plaza

Elmsford, NY 10523

Distributed by

914-699-0101

TOP

1.381" (35.082mm)