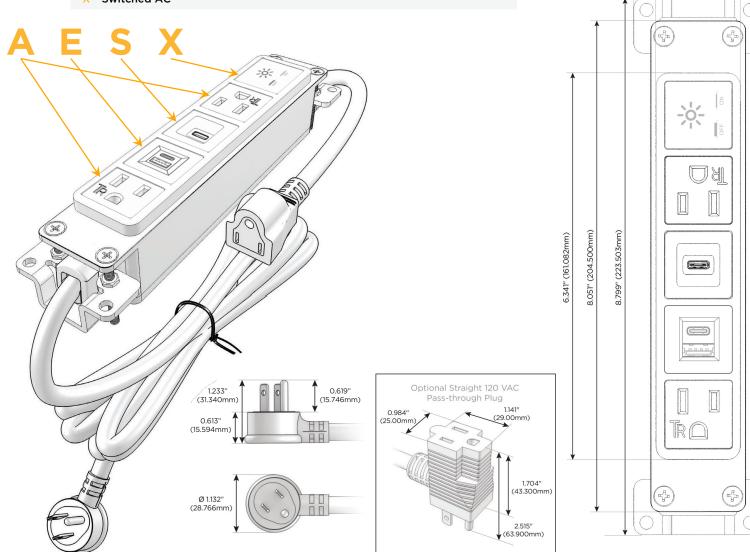

## **Module/Port Options:**

- A Tamper Resistant AC Receptacle
- E USB-A & USB-C (20W)
- M Double USB-A (Fast Charging Ports 18W)
- H HDMI
- 6 CAT 6
- 12 RJ 12
- X Switched AC
- Y 3-Way Switch (Low Voltage)
- V USB-C (45W High Speed Charging Port)
- S USB-C (25W High Speed Charging Port)
- R Switched AC (Rocker Switch)
- D Dimmer Switch

# Plug:

Supplied with Low Profile Flat 45° Angle 120 VAC Plug

Optional Standard Straight 120 VAC Plug

Optional Straight 120 VAC Pass-through Plug

- · CLEAN, COMPACT DESIGN
- STREAMLINED
- LOW PROFILE
- SIDE-EXITING CORDS
- PLUG & PLAY
- 6' AC CORD & PLUG (FLAT PLUG STANDARD)
- CUSTOMIZABLE CONFIGURATIONS AND FINISHES
- UL LISTED FOR MOUNTING IN FURNITURE
- 15A

## **Modules/Ports:**

- **Tamper Resistant AC Receptacle**
- USB-A & USB-C (20W)
- USB-C (25W High Speed Charging Port)
- Switched AC