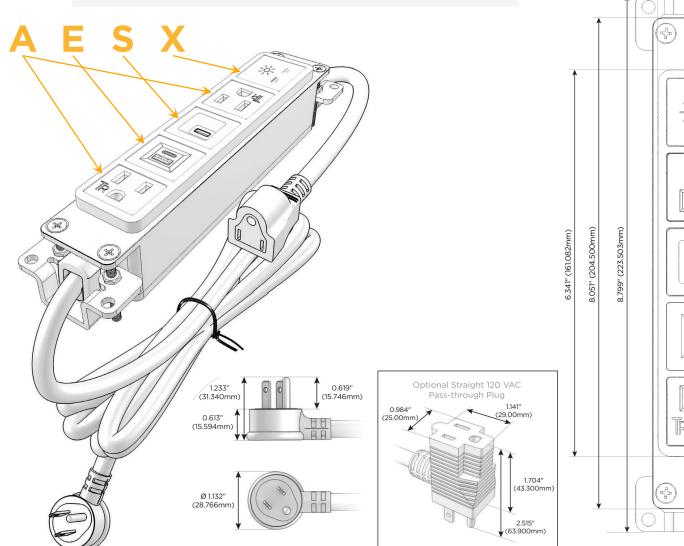

#### **Module/Port Options:**

- **Tamper Resistant AC Receptacle**
- USB-A & USB-C (20W)
- Double USB-A (Fast Charging Ports 18W)
- **HDMI**
- CAT 6
- **RJ 12**
- Switched AC
- 3-Way Switch (Low Voltage)
- V USB-C (45W High Speed Charging Port)
- USB-C (25W High Speed Charging Port)
- Switched AC (Rocker Switch)
- D Dimmer Switch

#### Plug:

Supplied with Low Profile Flat 45° Angle 120 VAC Plug

Optional Standard Straight 120 VAC Plug

Optional Straight 120 VAC Pass-through Plug

- CLEAN, COMPACT DESIGN
- **STREAMLINED**
- **LOW PROFILE**
- SIDE-EXITING CORDS
- **PLUG & PLAY**
- 6' AC CORD & PLUG (FLAT PLUG STANDARD)
- **CUSTOMIZABLE CONFIGURATIONS AND FINISHES**
- **UL LISTED FOR MOUNTING IN FURNITURE**
- 15A

## **Modules/Ports:**

- **Tamper Resistant AC Receptacle**
- USB-A & USB-C (20W)
- USB-C (25W High Speed Charging Port)
- Switched AC