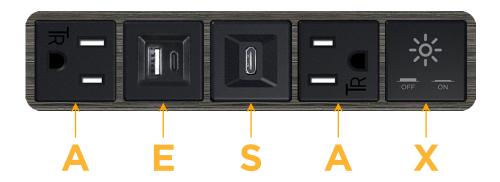

#### **Module/Port Options:**

- **Tamper Resistant AC Receptacle**
- USB-A & USB-C (20W)
- Double USB-A (Fast Charging Ports 18W)
- **HDMI**
- CAT 6
- **RJ 12**
- Switched AC
- 3-Way Switch (Low Voltage)
- V USB-C (45W High Speed Charging Port)
- USB-C (25W High Speed Charging Port)
- Switched AC (Rocker Switch)
- D Dimmer Switch

## **Modules/Ports:**

- **Tamper Resistant AC Receptacle**
- USB-A & USB-C (20W)
- USB-C (25W High Speed Charging Port)
- Switched AC