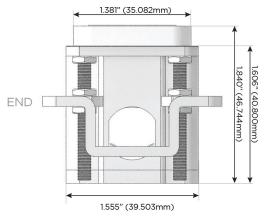

# MORMAX

Mormax Company, Inc.

Distributed by

914-699-0101

8 Westchester Plaza Elmsford, NY 10523

sales@mormax.com mormax.com

TOP

1.381" (35.082mm)

2.106" (53.503mm)

Specs: