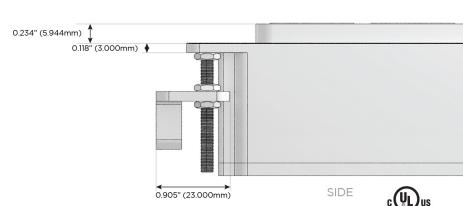

D Dimmer Switch

#### Plug:

Supplied with Low Profile Flat 45° Angle 120 VAC Plug

Optional Standard Straight 120 VAC Plug

Optional Straight 120 VAC Pass-through Plug

- CLEAN, COMPACT DESIGN
- **STREAMLINED**
- **LOW PROFILE**
- SIDE-EXITING CORDS
- **PLUG & PLAY**
- 6' AC CORD & PLUG (FLAT PLUG STANDARD)
- **CUSTOMIZABLE CONFIGURATIONS AND FINISHES**
- **UL LISTED FOR MOUNTING IN FURNITURE**
- 15A





#### AC POWER & DATA CONNECTIVITY SOLUTION

M-POWER-5T-AESAX-S3AB

# MORMAX

Mormax Company, Inc.

Distributed by

914-699-0101

8 Westchester Plaza Elmsford, NY 10523

sales@mormax.com mormax.com

TOP

1.381" (35.082mm)

2.106" (53.503mm)

Specs:

## **Modules/Ports:**

- **Tamper Resistant AC Receptacle**
- USB-A & USB-C (20W)
- USB-C (25W High Speed Charging Port)
- Switched AC