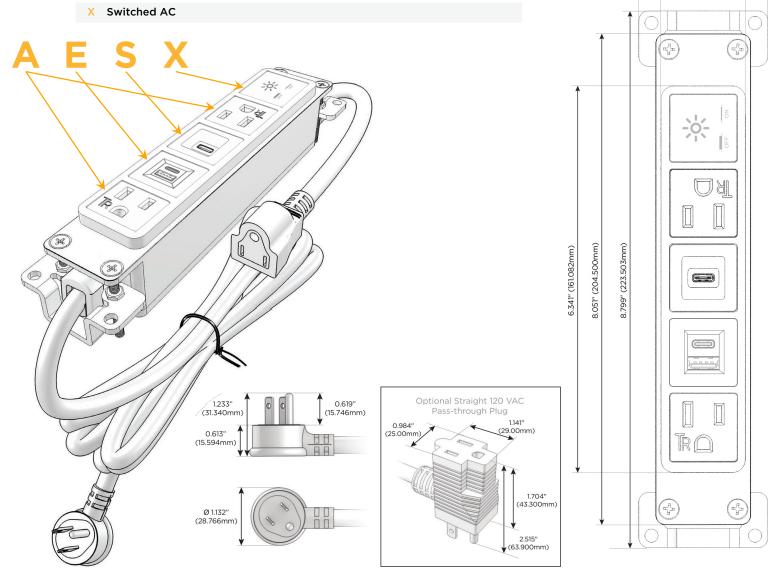

#### **Module/Port Options:**

- A Tamper Resistant AC Receptacle
- E USB-A & USB-C (20W)
- M Double USB-A (Fast Charging Ports 18W)
- H HDMI
- 6 CAT 6
- 12 RJ 12
- X Switched AC
- Y 3-Way Switch (Low Voltage)
- V USB-C (45W High Speed Charging Port)
- S USB-C (25W High Speed Charging Port)
- R Switched AC (Rocker Switch)
- D Dimmer Switch

## Plug:

Supplied with Low Profile Flat 45° Angle 120 VAC Plug

Optional Standard Straight 120 VAC Plug

Optional Straight 120 VAC Pass-through Plug

- · CLEAN, COMPACT DESIGN
- STREAMLINED
- LOW PROFILE
- SIDE-EXITING CORDS
- PLUG & PLAY
- 6' AC CORD & PLUG (FLAT PLUG STANDARD)
- CUSTOMIZABLE CONFIGURATIONS AND FINISHES
- UL LISTED FOR MOUNTING IN FURNITURE
- 15A

# Modules/Ports:

- A Tamper Resistant AC Receptacle
- E USB-A & USB-C (20W)
- S USB-C (25W High Speed Charging Port)