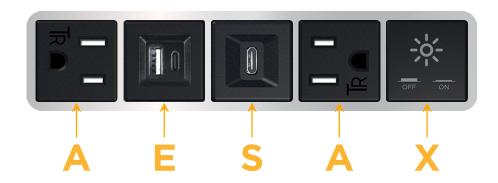

#### **Module/Port Options:**

- A Tamper Resistant AC Receptacle
- E USB-A & USB-C (20W)
- M Double USB-A (Fast Charging Ports 18W)
- H HDMI
- 6 CAT 6
- 12 RJ 12
- X Switched AC
- Y 3-Way Switch (Low Voltage)
- V USB-C (45W High Speed Charging Port)
- S USB-C (25W High Speed Charging Port)
- R Switched AC (Rocker Switch)
- D Dimmer Switch

# Modules/Ports:

- A Tamper Resistant AC Receptacle
- E USB-A & USB-C (20W)
- S USB-C (25W High Speed Charging Port)