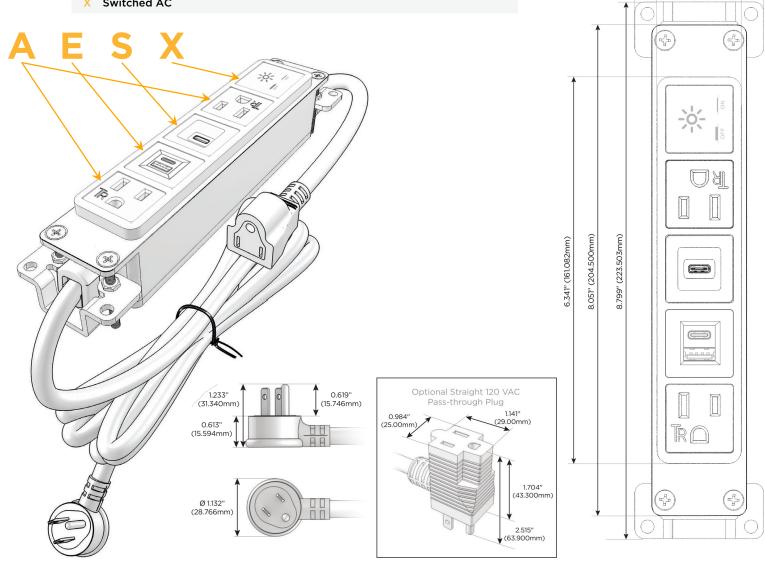

#### **Module/Port Options:**

- **Tamper Resistant AC Receptacle**
- USB-A & USB-C (20W)
- Double USB-A (Fast Charging Ports 18W)
- **HDMI**
- CAT 6
- **RJ 12**
- Switched AC
- 3-Way Switch (Low Voltage)
- V USB-C (45W High Speed Charging Port)
- USB-C (25W High Speed Charging Port)
- R Switched AC (Rocker Switch)
- D Dimmer Switch

## Plug:

Supplied with Low Profile Flat 45° Angle 120 VAC Plug

Optional Standard Straight 120 VAC Plug

Optional Straight 120 VAC Pass-through Plug

- CLEAN, COMPACT DESIGN
- **STREAMLINED**
- **LOW PROFILE**
- SIDE-EXITING CORDS
- **PLUG & PLAY**
- 6' AC CORD & PLUG (FLAT PLUG STANDARD)
- **CUSTOMIZABLE CONFIGURATIONS AND FINISHES**
- **UL LISTED FOR MOUNTING IN FURNITURE**
- 15A

# **Modules/Ports:**

- **Tamper Resistant AC Receptacle**
- USB-A & USB-C (20W)
- USB-C (25W High Speed Charging Port)
- Switched AC