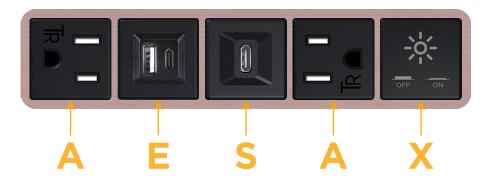

#### **Module/Port Options:**

- **Tamper Resistant AC Receptacle**
- USB-A & USB-C (20W)
- Double USB-A (Fast Charging Ports 18W)
- **HDMI**
- CAT 6
- **RJ 12**
- Switched AC
- 3-Way Switch (Low Voltage)
- V USB-C (45W High Speed Charging Port)
- USB-C (25W High Speed Charging Port)
- R Switched AC (Rocker Switch)
- D Dimmer Switch

# **Modules/Ports:**

- **Tamper Resistant AC Receptacle**
- USB-A & USB-C (20W)
- USB-C (25W High Speed Charging Port)
- Switched AC