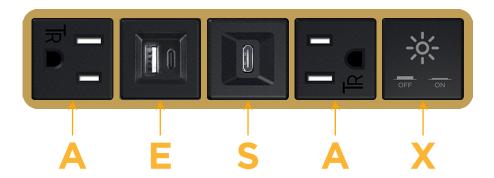

#### **Module/Port Options:**

- **Tamper Resistant AC Receptacle**
- USB-A & USB-C (20W)
- Double USB-A (Fast Charging Ports 18W)
- **HDMI**
- CAT 6
- **RJ 12**
- Switched AC
- 3-Way Switch (Low Voltage)
- V USB-C (45W High Speed Charging Port)
- USB-C (25W High Speed Charging Port)
- R Switched AC (Rocker Switch)
- D Dimmer Switch

# **Modules/Ports:**

- **Tamper Resistant AC Receptacle**
- USB-A & USB-C (20W)
- USB-C (25W High Speed Charging Port)