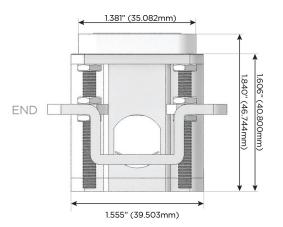

# MORMAX

Mormax Company, Inc.

Distributed by

914-699-0101

8 Westchester Plaza Elmsford, NY 10523

sales@mormax.com mormax.com

TOP

1.381" (35.082mm)

2.106" (53.503mm)

Specs: