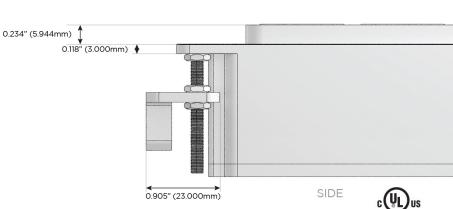

(Rocker Switch)
- D Dimmer Switch

### Plug:

Supplied with Low Profile Flat 45° Angle 120 VAC Plug

Optional Standard Straight 120 VAC Plug

Optional Straight 120 VAC Pass-through Plug

- CLEAN, COMPACT DESIGN
- **STREAMLINED**
- **LOW PROFILE**
- SIDE-EXITING CORDS
- **PLUG & PLAY**
- 6' AC CORD & PLUG (FLAT PLUG STANDARD)
- **CUSTOMIZABLE CONFIGURATIONS AND FINISHES**
- **UL LISTED FOR MOUNTING IN FURNITURE**
- 15A





#### AC POWER & DATA CONNECTIVITY SOLUTION

M-POWER-5T-AESAX-BRB

# MORMAX

Mormax Company, Inc.

Distributed by

914-699-0101

8 Westchester Plaza Elmsford, NY 10523

sales@mormax.com mormax.com

TOP

1.381" (35.082mm)

2.106" (53.503mm)

Specs:

# **Modules/Ports:**

- **Tamper Resistant AC Receptacle**
- USB-A & USB-C (20W)
- USB-C (25W High Speed Charging Port)