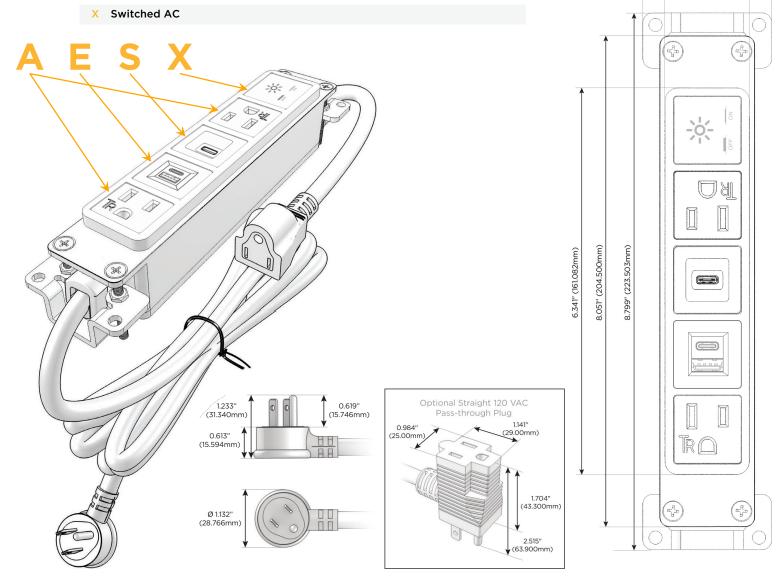

#### **Module/Port Options:**

- **Tamper Resistant AC Receptacle**
- USB-A & USB-C (20W)
- Double USB-A (Fast Charging Ports 18W)
- **HDMI**
- CAT 6
- **RJ 12**
- Switched AC
- 3-Way Switch (Low Voltage)
- V USB-C (45W High Speed Charging Port)
- USB-C (25W High Speed Charging Port)
- R Switched AC (Rocker Switch)
- D Dimmer Switch

### Plug:

Supplied with Low Profile Flat 45° Angle 120 VAC Plug

Optional Standard Straight 120 VAC Plug

Optional Straight 120 VAC Pass-through Plug

- CLEAN, COMPACT DESIGN
- **STREAMLINED**
- **LOW PROFILE**
- SIDE-EXITING CORDS
- **PLUG & PLAY**
- 6' AC CORD & PLUG (FLAT PLUG STANDARD)
- **CUSTOMIZABLE CONFIGURATIONS AND FINISHES**
- **UL LISTED FOR MOUNTING IN FURNITURE**
- 15A

# **Modules/Ports:**

- **Tamper Resistant AC Receptacle**
- USB-A & USB-C (20W)
- USB-C (25W High Speed Charging Port)