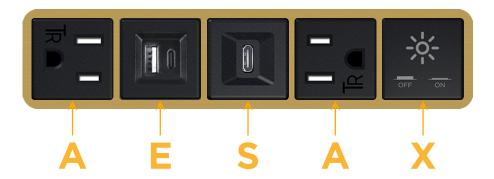

### **Module/Port Options:**

- **Tamper Resistant AC Receptacle**
- USB-A & USB-C (20W)
- Double USB-A (Fast Charging Ports 18W)
- **HDMI**
- CAT 6
- **RJ 12**
- Switched AC
- 3-Way Switch (Low Voltage)
- V USB-C (45W High Speed Charging Port)
- USB-C (25W High Speed Charging Port)
- R Switched AC (Rocker Switch)
- D Dimmer Switch

# **Modules/Ports:**

- **Tamper Resistant AC Receptacle**
- USB-A & USB-C (20W)
- USB-C (25W High Speed Charging Port)
- Switched AC