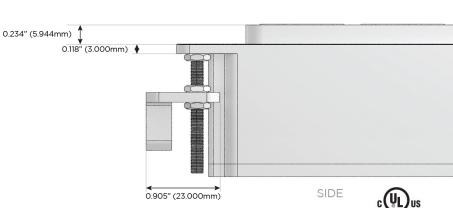

- D Dimmer Switch

## Plug:

Supplied with Low Profile Flat 45° Angle 120 VAC Plug

Optional Standard Straight 120 VAC Plug

Optional Straight 120 VAC Pass-through Plug

- CLEAN, COMPACT DESIGN
- **STREAMLINED**
- **LOW PROFILE**
- SIDE-EXITING CORDS
- **PLUG & PLAY**
- 6' AC CORD & PLUG (FLAT PLUG STANDARD)
- **CUSTOMIZABLE CONFIGURATIONS AND FINISHES**
- **UL LISTED FOR MOUNTING IN FURNITURE**
- 15A





#### AC POWER & DATA CONNECTIVITY SOLUTION

M-POWER-5T-AESAX-BR4B

# MORMAX

Mormax Company, Inc.

8 Westchester Plaza

Elmsford, NY 10523

Distributed by

914-699-0101

TOP

1.381" (35.082mm)

2.106" (53.503mm)

sales@mormax.com

mormax.com

Specs:

# **Modules/Ports:**

- **Tamper Resistant AC Receptacle**
- USB-A & USB-C (20W)
- USB-C (25W High Speed Charging Port)
- Switched AC