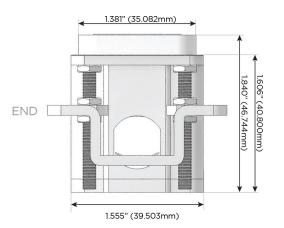

# MORMAX

Mormax Company, Inc.

8 Westchester Plaza

Elmsford, NY 10523

Distributed by

914-699-0101

TOP

1.381" (35.082mm)