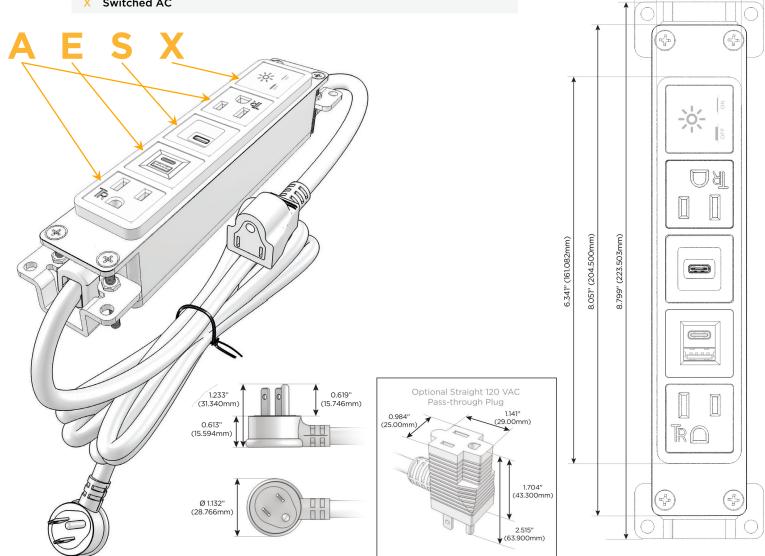

### **Module/Port Options:**

- **Tamper Resistant AC Receptacle**
- USB-A & USB-C (20W)
- Double USB-A (Fast Charging Ports 18W)
- **HDMI**
- CAT 6
- **RJ 12**
- Switched AC
- 3-Way Switch (Low Voltage)
- V USB-C (45W High Speed Charging Port)
- USB-C (25W High Speed Charging Port)
- R Switched AC (Rocker Switch)
- D Dimmer Switch

## Plug:

Supplied with Low Profile Flat 45° Angle 120 VAC Plug

Optional Standard Straight 120 VAC Plug

Optional Straight 120 VAC Pass-through Plug

- CLEAN, COMPACT DESIGN
- **STREAMLINED**
- **LOW PROFILE**
- SIDE-EXITING CORDS
- **PLUG & PLAY**
- 6' AC CORD & PLUG (FLAT PLUG STANDARD)
- **CUSTOMIZABLE CONFIGURATIONS AND FINISHES**
- **UL LISTED FOR MOUNTING IN FURNITURE**
- 15A

# **Modules/Ports:**

- **Tamper Resistant AC Receptacle**
- USB-A & USB-C (20W)
- USB-C (25W High Speed Charging Port)
- Switched AC