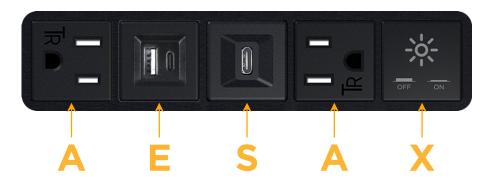

### AC POWER & DATA CONNECTIVITY SOLUTION

**Modules/Ports:** 

M-POWER-5T-AESAX-B2AB

Specs:

- **Tamper Resistant AC Receptacle**
- USB-A & USB-C (20W)
- USB-C (25W High Speed Charging Port)
- Switched AC