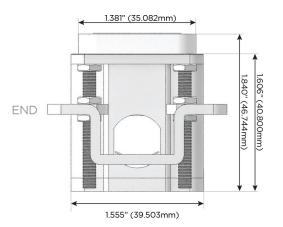

# Distributed by

Mormax Company, Inc.

914-699-0101 sales@mormax.com

8 Westchester Plaza Elmsford, NY 10523

mormax.com

TOP

1.381" (35.082mm)

2.106" (53.503mm)