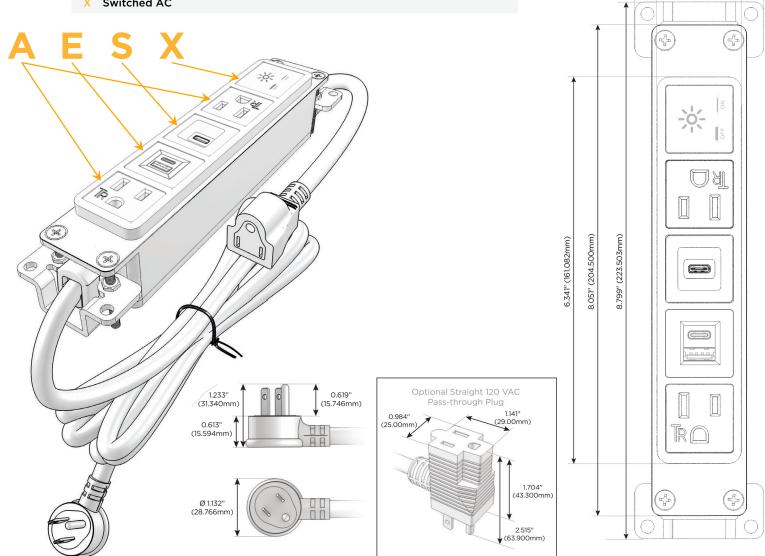

#### AC POWER & DATA CONNECTIVITY SOLUTION

M-POWER-5T-AESAX-B2AB

# **Module/Port Options:**

- A Tamper Resistant AC Receptacle
- E USB-A & USB-C (20W)
- M Double USB-A (Fast Charging Ports 18W)
- H HDMI
- 6 CAT 6
- 12 RJ 12
- X Switched AC
- Y 3-Way Switch (Low Voltage)
- V USB-C (45W High Speed Charging Port)
- S USB-C (25W High Speed Charging Port)
- R Switched AC (Rocker Switch)
- Dimmer Switch

#### Plug:

Supplied with Low Profile Flat 45° Angle 120 VAC Plug

Optional Standard Straight 120 VAC Plug

Optional Straight 120 VAC Pass-through Plug

- CLEAN, COMPACT DESIGN
- STREAMLINED
- LOW PROFILE
- SIDE-EXITING CORDS
- PLUG & PLAY
- 6' AC CORD & PLUG (FLAT PLUG STANDARD)
- CUSTOMIZABLE CONFIGURATIONS AND FINISHES
- UL LISTED FOR MOUNTING IN FURNITURE
- 15A

### AC POWER & DATA CONNECTIVITY SOLUTION

**Modules/Ports:** 

M-POWER-5T-AESAX-B2AB

Specs:

- **Tamper Resistant AC Receptacle**
- USB-A & USB-C (20W)
- USB-C (25W High Speed Charging Port)
- Switched AC