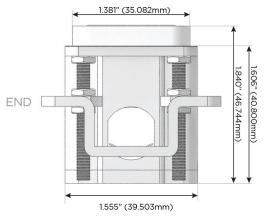

# MORMAX

Mormax Company, Inc.

Distributed by

914-699-0101

sales@mormax.com 8 Westchester Plaza Elmsford, NY 10523

mormax.com

1.381" (35.082mm)

2.106" (53.503mm)

TOP

Specs: