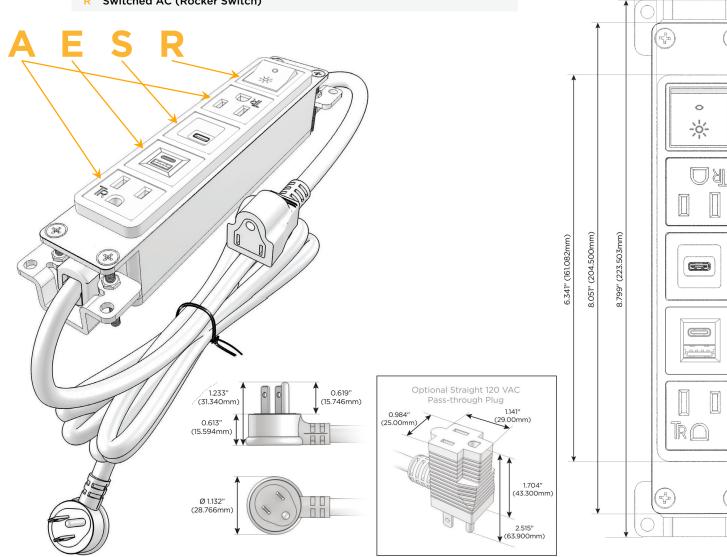

#### **Module/Port Options:**

- A Tamper Resistant AC Receptacle
- E USB-A & USB-C (20W)
- M Double USB-A (Fast Charging Ports 18W)
- H HDMI
- 6 CAT 6
- 12 RJ 12
- X Switched AC
- Y 3-Way Switch (Low Voltage)
- V USB-C (45W High Speed Charging Port)
- S USB-C (25W High Speed Charging Port)
- R Switched AC (Rocker Switch)
- D Dimmer Switch

## Plug:

Supplied with Low Profile Flat 45° Angle 120 VAC Plug

Optional Standard Straight 120 VAC Plug

Optional Straight 120 VAC Pass-through Plug

- · CLEAN, COMPACT DESIGN
- STREAMLINED
- LOW PROFILE
- SIDE-EXITING CORDS
- PLUG & PLAY
- 6' AC CORD & PLUG (FLAT PLUG STANDARD)
- CUSTOMIZABLE CONFIGURATIONS AND FINISHES
- UL LISTED FOR MOUNTING IN FURNITURE
- 15A

# **Modules/Ports:**

- **Tamper Resistant AC Receptacle**
- USB-A & USB-C (20W)
- USB-C (25W High Speed Charging Port)
- Switched AC (Rocker Switch)

LISTED