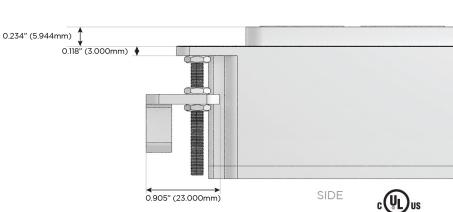

itch)
- D Dimmer Switch

## Plug:

Supplied with Low Profile Flat 45° Angle 120 VAC Plug

Optional Standard Straight 120 VAC Plug

Optional Straight 120 VAC Pass-through Plug

- · CLEAN, COMPACT DESIGN
- STREAMLINED
- LOW PROFILE
- SIDE-EXITING CORDS
- PLUG & PLAY
- 6' AC CORD & PLUG (FLAT PLUG STANDARD)
- CUSTOMIZABLE CONFIGURATIONS AND FINISHES
- UL LISTED FOR MOUNTING IN FURNITURE
- 15A





#### AC POWER & DATA CONNECTIVITY SOLUTION

M-POWER-5T-AESAR-WB

# MORMAX

Mormax Company, Inc.

Distributed by

914-699-0101

sales@mormax.com 8 Westchester Plaza Elmsford, NY 10523

mormax.com

1.381" (35.082mm)

2.106" (53.503mm)

TOP

Specs:

# **Modules/Ports:**

- **Tamper Resistant AC Receptacle**
- USB-A & USB-C (20W)
- USB-C (25W High Speed Charging Port)
- Switched AC (Rocker Switch)







LISTED